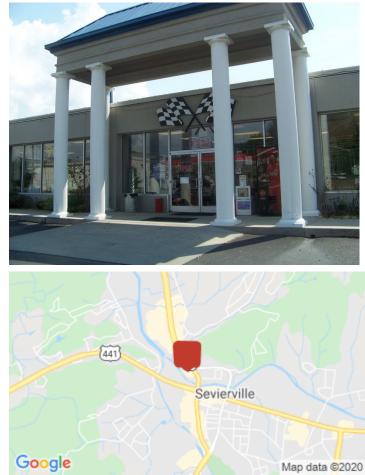

## **Large Multi-Purpose Commercial Building** 320 Winfield Dunn Pkwy, Sevierville, TN 37876

30516767

1.98 Acres

\$3,250,000

\$90.91 PSF Cash to Seller

Sevierville

35,750 SF

35,750 SF

## **Overview/Comments**

Located on the southbound side of Winfield Dunn Parkway in downtown Sevierville, Floyd Garrett's Muscle Car Museum has been a familiar sight to arriving tourists to this Smoky Mountains region for the past 24 years. It was built to house an impressive collection of vintage muscle cars. It has potential for a variety of commercial uses for the investor or owner-user. Conversion from museum or warehouse use to general retail or other commercial uses may require acquisition of contiguous land for additional parking. . High

Traffic Area - 45,972 ADT. . Fair Road Visibility. . Access via Signalized Intersection. . Area draws 15 million annual visitors. . Well-built and maintained. . 3-Phase 1,200-amp electrical service. . Concrete floor designed for heavy loads. . Recently upgraded HVAC's. . Recently resealed surface parking lot