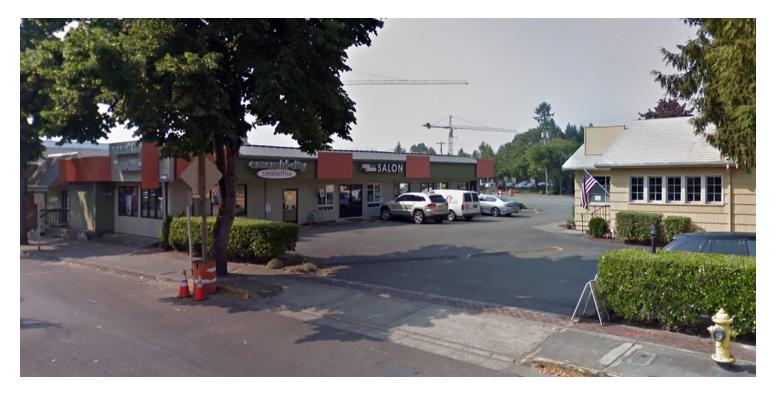

## **Point Redmond**

16717 - 16727 Redmond Way, Redmond, WA 98052

asset growth management

| OFFERING SUMMARY | ,                 | PROPERTY OVERVIEW                                                                                                                            |
|------------------|-------------------|----------------------------------------------------------------------------------------------------------------------------------------------|
| Available SF:    | 800 SF            | Retail center in enviable downtown Redmond location on the corner of Redmond Way and Cleveland                                               |
| Lease Rate:      | \$30.00 PSF (NNN) | PROPERTY HIGHLIGHTS                                                                                                                          |
|                  |                   | • Fully built-out hair salon                                                                                                                 |
|                  |                   | • Walking distance to all downtown Redmond amenities                                                                                         |
| Building Size:   | 13,696 SF         | • Adjacent tenants include Emerald City Smoothie, Phoenix Art<br>Restoration, Kringle's Bakery, Lash & Wax, and Kanishka Cuisine of<br>India |
| NNN Rate:        | \$9.33            |                                                                                                                                              |