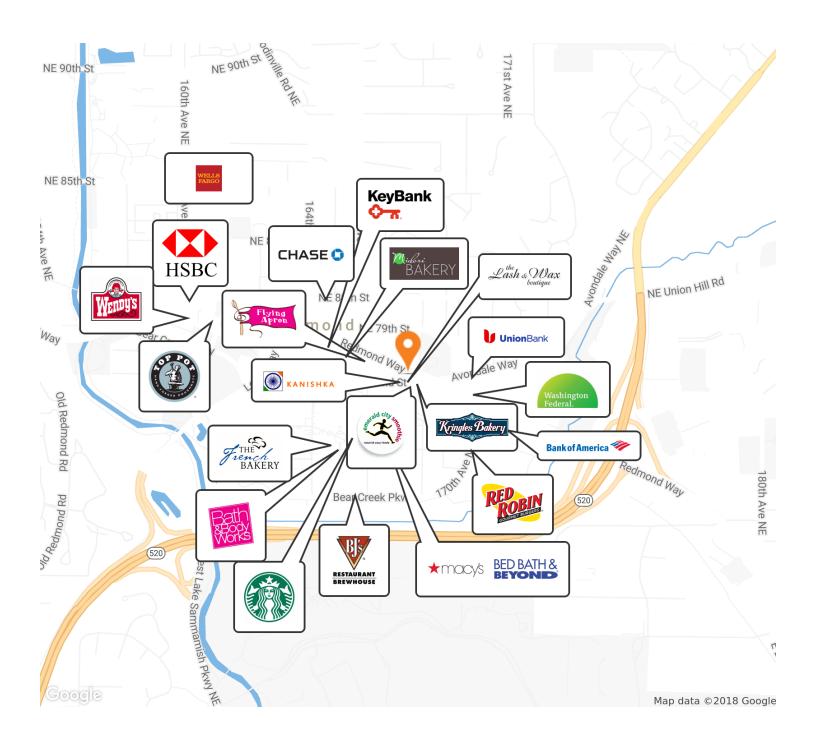

## **Point Redmond**

16717 - 16727 Redmond Way, Redmond, WA 98052

asset growth management

| OFFERING SUMMARY | ,                 | PROPERTY OVERVIEW                                                                                                                            |
|------------------|-------------------|----------------------------------------------------------------------------------------------------------------------------------------------|
| Available SF:    | 800 SF            | Retail center in enviable downtown Redmond location on the corner of Redmond Way and Cleveland                                               |
| Lease Rate:      | \$30.00 PSF (NNN) | PROPERTY HIGHLIGHTS                                                                                                                          |
|                  |                   | • Fully built-out hair salon                                                                                                                 |
|                  |                   | • Walking distance to all downtown Redmond amenities                                                                                         |
| Building Size:   | 13,696 SF         | • Adjacent tenants include Emerald City Smoothie, Phoenix Art<br>Restoration, Kringle's Bakery, Lash & Wax, and Kanishka Cuisine of<br>India |
| NNN Rate:        | \$9.33            |                                                                                                                                              |