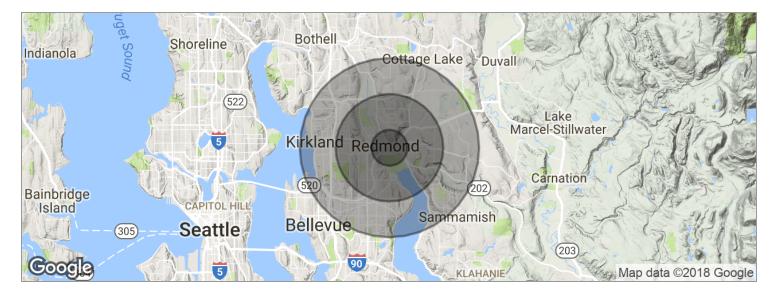

## **Point Redmond**

16717 - 16727 Redmond Way, Redmond, WA 98052

asset growth management

| POPULATION                              | 1 MILE                 | 3 MILES               | 5 MILES                  |
|-----------------------------------------|------------------------|-----------------------|--------------------------|
| Total population                        | 9,148                  | 80,561                | 202,311                  |
| Median age                              | 31.8                   | 34.7                  | 35.8                     |
| Median age (Male)                       | 31.2                   | 33.3                  | 34.6                     |
| Median age (Female)                     | 32.5                   | 36.4                  | 37.2                     |
|                                         |                        |                       |                          |
| HOUSEHOLDS & INCOME                     | 1 MILE                 | 3 MILES               | 5 MILES                  |
| HOUSEHOLDS & INCOME<br>Total households | <b>1 MILE</b><br>4,153 | <b>3 MILES</b> 34,271 | <b>5 MILES</b><br>82,438 |
|                                         |                        |                       |                          |
| Total households                        | 4,153                  | 34,271                | 82,438                   |