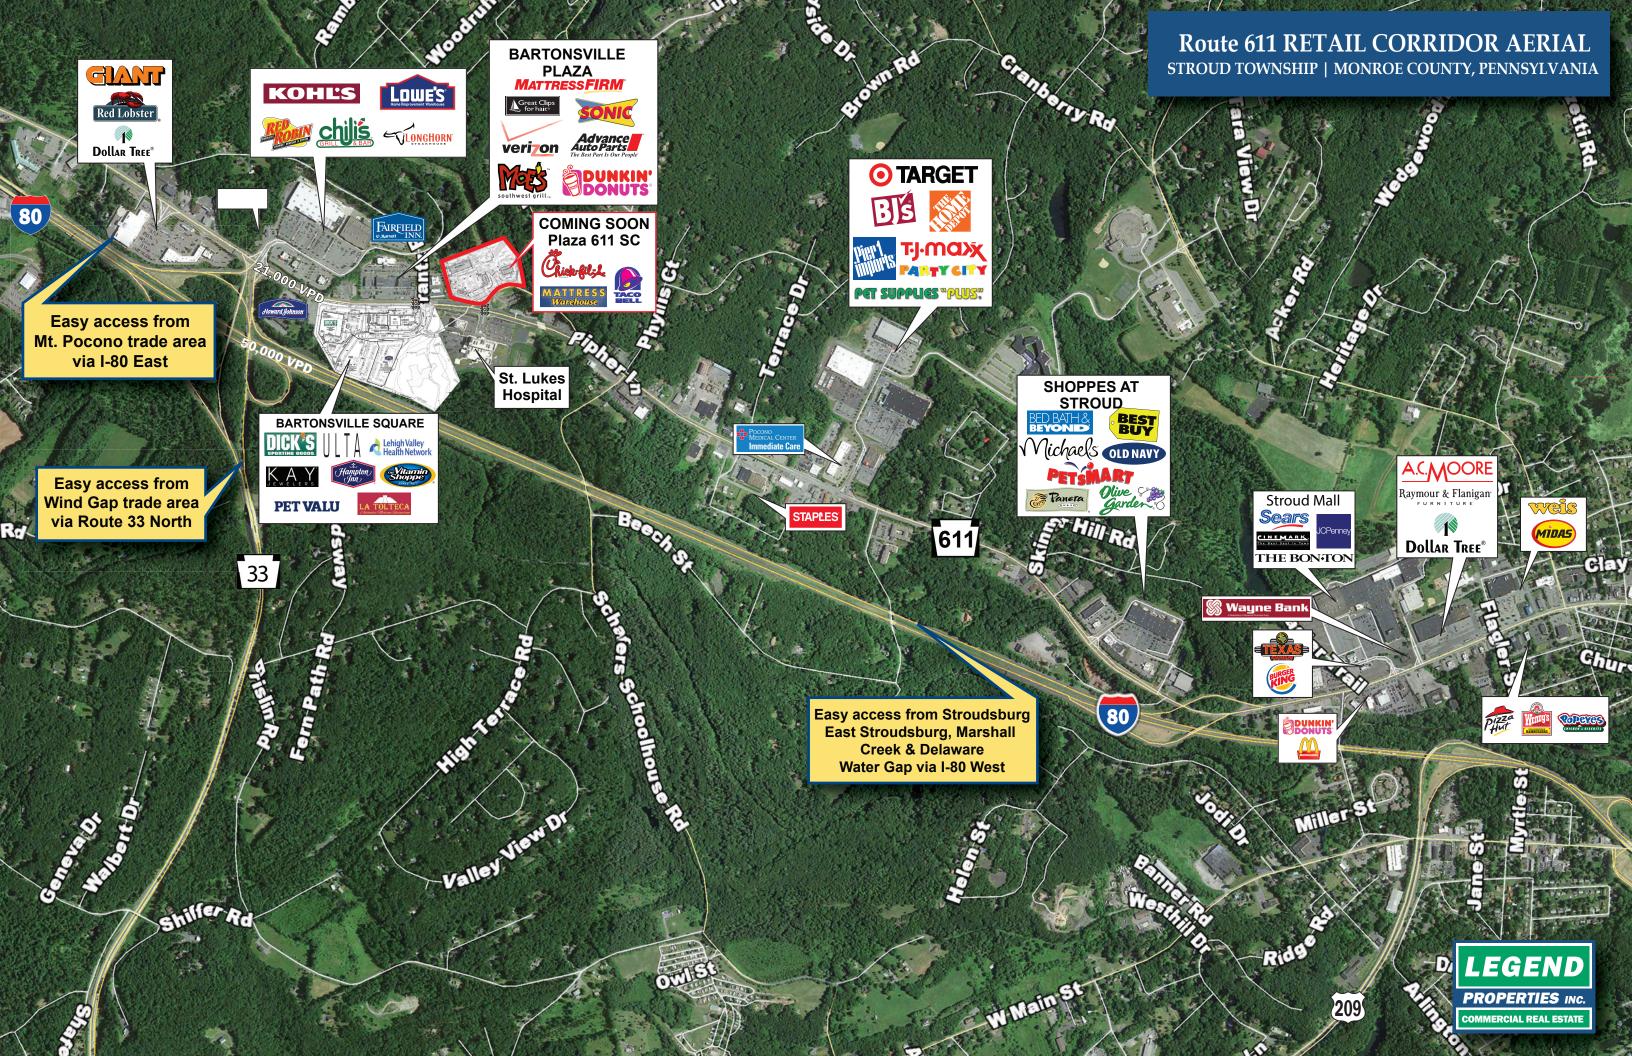

### **PROPERTY HIGHLIGHTS**

- New development with up to 14,000 SF free standing space available ideal for medical office use
- Located in the retail hub of Bartonsville across from the new St. Luke's Hospital
- Situated at the signalized intersection of Route 611 and Wigwam Road across from St. Luke's Hospital
- Nearby retailers include Lowe's, Kohl's, Dick's Sporting Goods and Giant Supermarket
- 20,000 VPD on Route 611
- Join Taco Bell, Chick-fil-A and Mattress Warehouse
- Ideal for medical office, restaurant, bank, pharmacy and many other retail/office uses