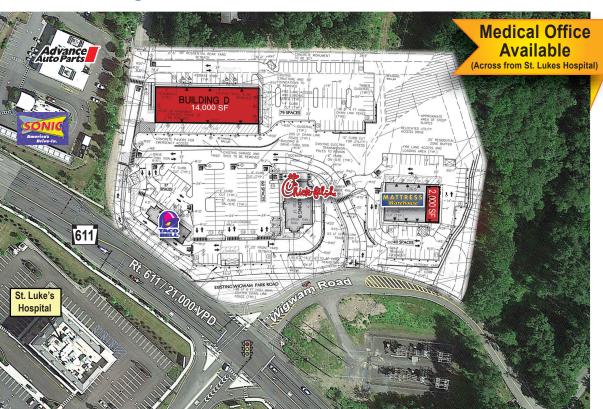

### **PROPERTY HIGHLIGHTS**

- New development with up to 14,000 SF free standing space available ideal for medical office use
- Located in the retail hub of Bartonsville across from the new St. Luke's Hospital
- Situated at the signalized intersection of Route 611 and Wigwam Road across from St. Luke's Hospital
- Nearby retailers include Lowe's, Kohl's, Dick's Sporting Goods and Giant Supermarket
- 20,000 VPD on Route 611
- Join Taco Bell, Chick-fil-A and Mattress Warehouse
- Ideal for medical office, restaurant, bank, pharmacy and many other retail/office uses