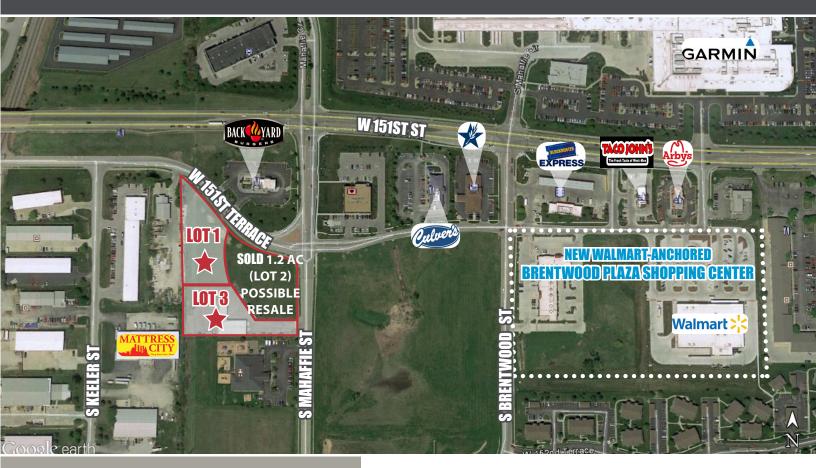

# HALL BUSINESS PARK

LOTS 1 & 3, 15190 S. MAHAFFIE ST, OLATHE, KS 66062

## HIGHLIGHTS

- High visibility & great location!
- >> 2.41 Total acres
- Easy to build on flat land
- >>> Off-site detention in place
- High growth area
- Immediately south of 151st St. on the west side of Mahaffie, just off of I-35.
- Beautiful flat land for commercial use CP3 Zoning.

### **FOR SALE**

Lot 1 (1.11 Acres): Lot 2 (1.2 Acres): Lot 3 (1.3 Acres): Starting at \$450,000

\$450,000 \$650,000 (Possible resale) \$1,500,000

Owner will sell 1 or both lots. Lot #3 has an operating car wash and U-Haul operation that is part of the sale. The building is approx. 50'x100' with drive-thru bays.