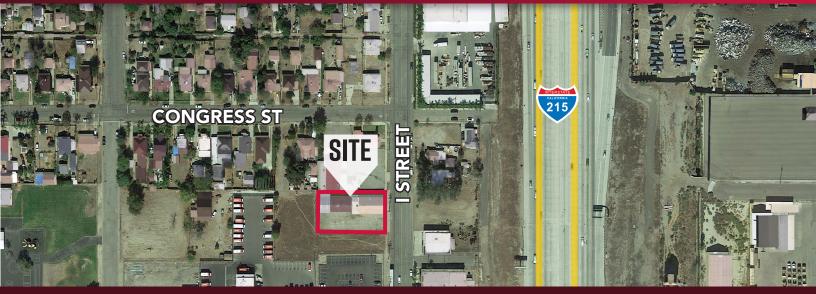

## **VALUE-ADD REHAB OPPORTUNITY** ±4,000 SF AVAILABLE FOR SALE

188 S. I Street, San Bernardino, CA 92410

COMMERCIAL REAL ESTATE SERVICES

## **PROPERTY HIGHLIGHTS**

- ± 4,000 SF Building on ±0.37 AC
- One (1) Ground Level Door
- Fenced Yard
- **Block & Metal Construction**
- Zoned IL (Light Industrial)
- Property has been vandalized. Buyer to verify all aspects of the Property
- APN: 0137-091-56 & 57