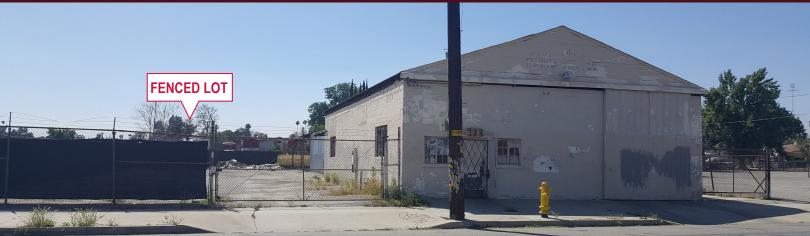

## **PROPERTY HIGHLIGHTS**

- ± 4,000 SF Building on ±0.37 AC
- One (1) Ground Level Door
- Fenced Yard
- **Block & Metal Construction**
- Zoned IL (Light Industrial)
- Property has been vandalized. Buyer to verify all aspects of the Property
- APN: 0137-091-56 & 57