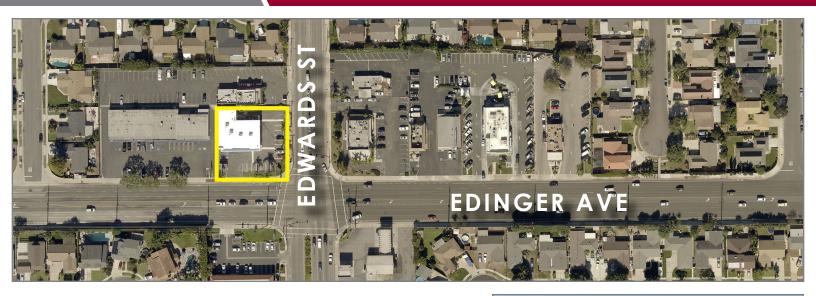

## 6491 EDINGER AVENUE HUNTINGTON BEACH | CALIFORNIA, 92647

BOLSA AVE

DWARDS S

DWARDS ST

GOLDENWEST ST

WARNER AVE

EDINGER AVE

HEIL AVE

GOTHARD

W MCFADDEN AVE

HEIL AVE

EDINGER AVE

WARNER AVE