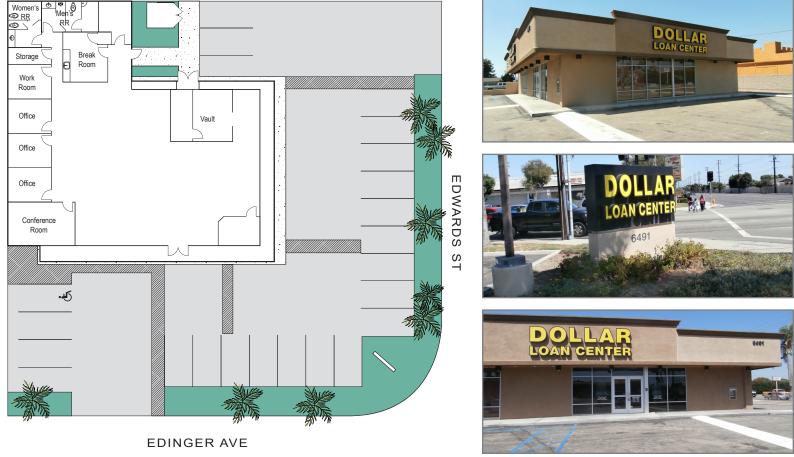

#### **PROPERTY FEATURES:**

BUILDING SF: 5,200 SF

RATE:

\$1.90 PSF NNN

- Freestanding Office / Retail Building
- Great Huntington Beach Location
- Signalized Intersection in a Neighborhood Center
- Zoned: Commercial General (CG)
- Close Proximity to Bella Terra, Westminster Mall, and Many Other Amenities
- Minutes Away From 405 Freeway