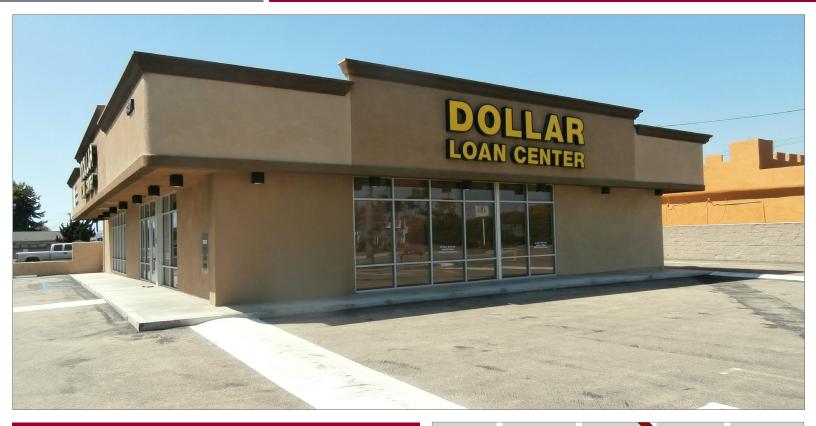

#### **PROPERTY FEATURES:**

BUILDING SF: 5,200 SF

RATE:

\$1.90 PSF NNN

- Freestanding Office / Retail Building
- Great Huntington Beach Location
- Signalized Intersection in a Neighborhood Center
- Zoned: Commercial General (CG)
- Close Proximity to Bella Terra, Westminster Mall, and Many Other Amenities
- Minutes Away From 405 Freeway