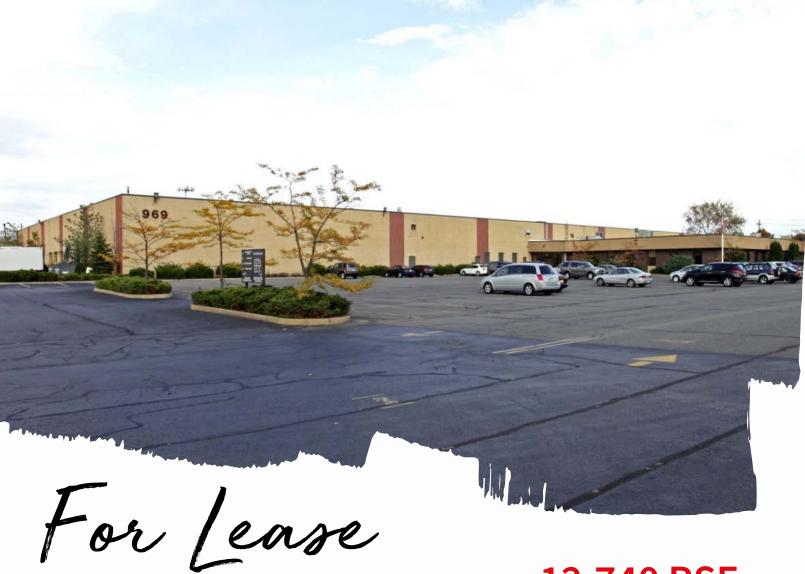

## **Building specifications**

**Total building size:** 159,971 SF

**Available space:** 12,750 SF – Unit E

Office space: 2,292 SF Ceiling height: 13' - 15' Column spacing:  $30' \times 45'$ 

**Loading doors:** 1 loading door, 1 drive-in

**Power:** 400 amps at 480 volts

Air conditioning: 100% Est. operating expenses: \$2.61/SF

Availability: December 1, 2017

### Location

- Immediate access to Exit 15W off the New Jersey Turnpike
- In close proximity to the Holland Tunnel

# 12,740 RSF

# 969 Newark Turnpike Kearny, New Jersey

### Chris Hile

+1 201 528 4416 chris.hile@am.jll.com

### **Gary Politi**

+1 201 528 4421

gary.politi@am.jll.com



# Site plan: Unit B Unit C Unit A Column Spacing: 30' x 45'

# **Aerial:**



# Map:



©2017 Jones Lang LaSalle IP, Inc. All rights reserv