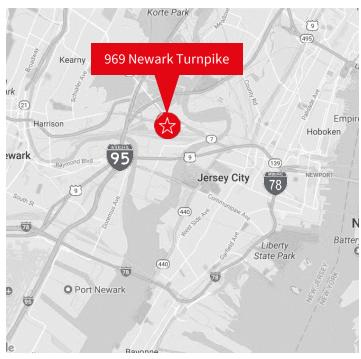

### Location

- Immediate access to Exit 15W off the New Jersey Turnpike
- In close proximity to the Holland Tunnel

# Map:

©2017 Jones Lang LaSalle IP, Inc. All rights reserved. All information contained herein is from sources deemed reliable; however, no representation or warranty is made to the accuracy thereof.