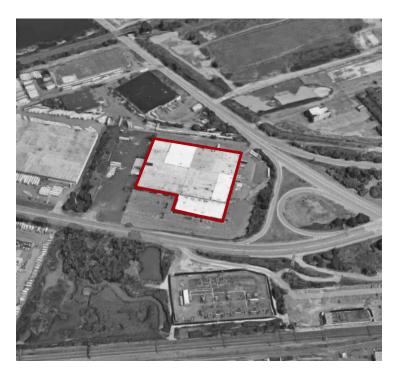

## **Building specifications**

**Total building size:** 159,971 SF

**Available space:** 12,750 SF – Unit E

Office space: 2,292 SF Ceiling height: 13' - 15' Column spacing:  $30' \times 45'$ 

**Loading doors:** 1 loading door, 1 drive-in

**Power:** 400 amps at 480 volts

Air conditioning: 100% Est. operating expenses: \$2.61/SF

Availability: December 1, 2017

### Location

- Immediate access to Exit 15W off the New Jersey Turnpike
- In close proximity to the Holland Tunnel

# 12,740 RSF

# 969 Newark Turnpike Kearny, New Jersey

### Chris Hile

+1 201 528 4416 chris.hile@am.jll.com

### **Gary Politi**

+1 201 528 4421

gary.politi@am.jll.com



# Site plan: Unit B Unit C Unit A Column Spacing: 30' x 45'

# **Aerial:**



# Map:



©2017 Jones Lang LaSalle IP, Inc. All rights reserved. All information contained herein is from sources deemed reliable; however, no representation or warranty is made to the accuracy thereof.