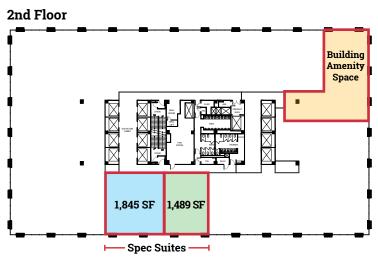

## Duane Morris Plaza

30 South 17th Street, Philadelphia, PA

2nd Floor Spec Suite: 1,845 SF

For more information, please contact:

W. Thomas Hummel, Jr.

Executive Vice President thummel@geisrealty.com (215) 568-2505

## Duane Morris Plaza

30 South 17th Street, Philadelphia, PA

2nd Floor Spec Suite: 1,489 SF

For more information, please contact:

W. Thomas Hummel, Jr.

Executive Vice President thummel@geisrealty.com (215) 568-2505