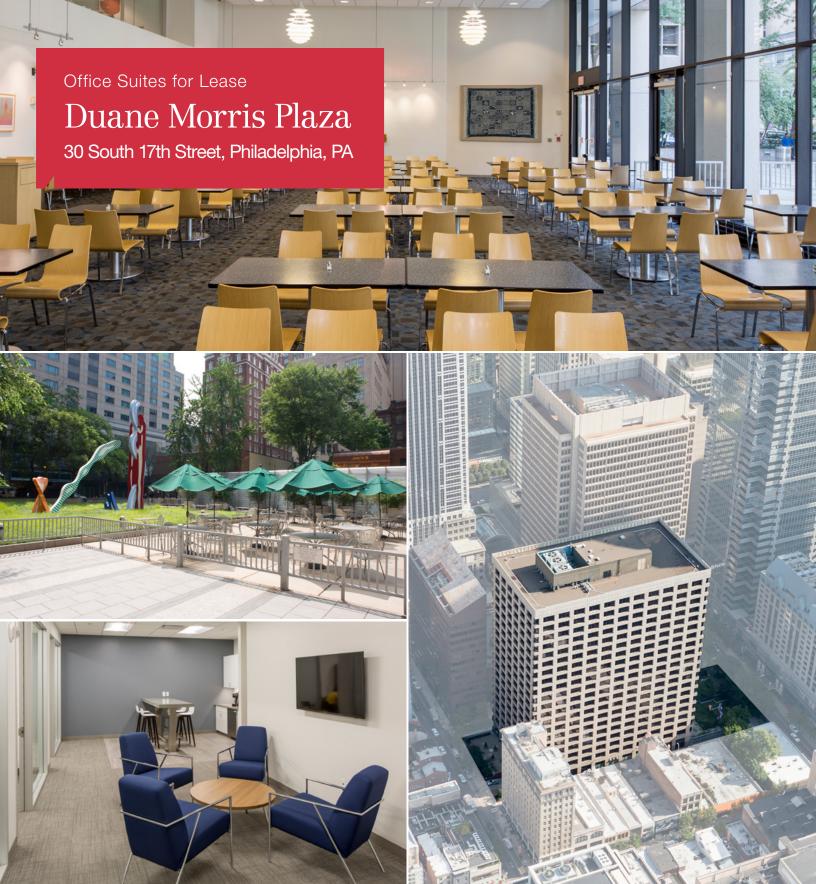

For more information, please contact:



W. Thomas Hummel, Jr. Executive Vice President thummel@geisrealty.com (215) 568-2505 Thomas S. Bond Senior Vice President tbond@geisrealty.com (215) 568-1755 Daniel J. Moller Vice President dmoller@geisrealty.com (215) 701-0722 Owned by:





For more information, please contact:



W. Thomas Hummel, Jr. Executive Vice President thummel@geisrealty.com

(215) 568-2505

Thomas S. Bond Senior Vice President tbond@geisrealty.com (215) 568-1755 Daniel J. Moller Vice President dmoller@geisrealty.com (215) 701-0722 Owned by:



## Duane Morris Plaza

30 South 17th Street, Philadelphia, PA

2nd Floor: Building Amenity Suite





For more information, please contact:



W. Thomas Hummel, Jr.

Executive Vice President thummel@geisrealty.com (215) 568-2505

Thomas S. Bond

Senior Vice President tbond@geisrealty.com (215) 568-1755 Daniel J. Moller

Vice President dmoller@geisrealty.com (215) 701-0722 Owned by:



#### Duane Morris Plaza

30 South 17th Street, Philadelphia, PA

2nd Floor: Building Amenity Suite







For more information