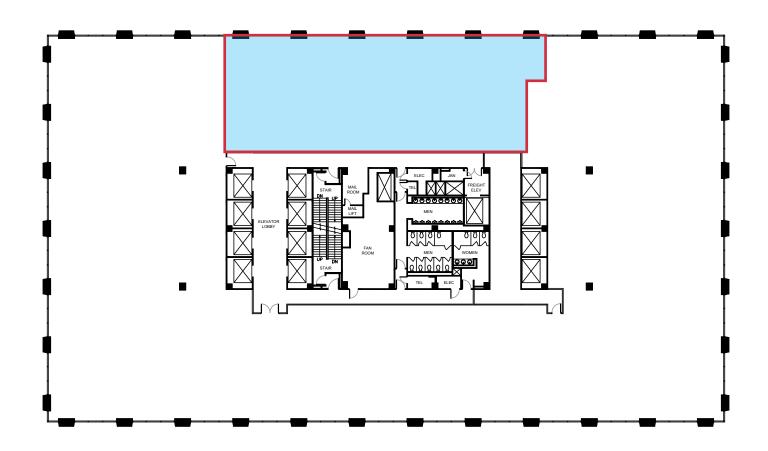

## Duane Morris Plaza

30 South 17th Street, Philadelphia, PA

2nd Floor Spec Suite: 1,845 SF

For more information, please contact:

W. Thomas Hummel, Jr.

Executive Vice President thummel@geisrealty.com (215) 568-2505

Thomas S. Bond

Senior Vice President tbond@geisrealty.com (215) 568-1755 Daniel J. Moller

Vice President dmoller@geisrealty.com (215) 701-0722 Owned by: