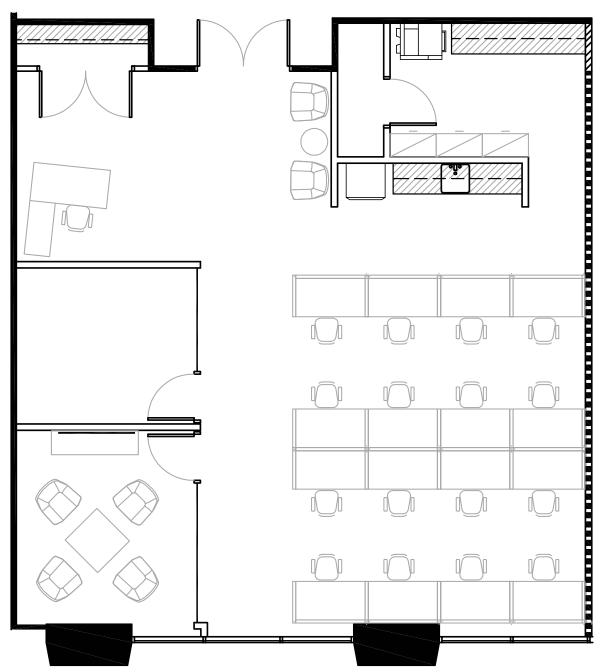

## Duane Morris Plaza

30 South 17th Street, Philadelphia, PA

2nd Floor Spec Suite: 1,845 SF

For more information, please contact:

W. Thomas Hummel, Jr.

Executive Vice President thummel@geisrealty.com (215) 568-2505

Thomas S. Bond

Senior Vice President tbond@geisrealty.com (215) 568-1755 Daniel J. Moller

Vice President dmoller@geisrealty.com (215) 701-0722 Owned by: