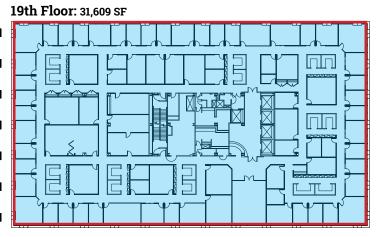

## Duane Morris Plaza

30 South 17th Street, Philadelphia, PA

19th Floor: 31,609 SF

For more information, please contact:

W. Thomas Hummel, Jr.

Executive Vice President thummel@geisrealty.com (215) 568-2505