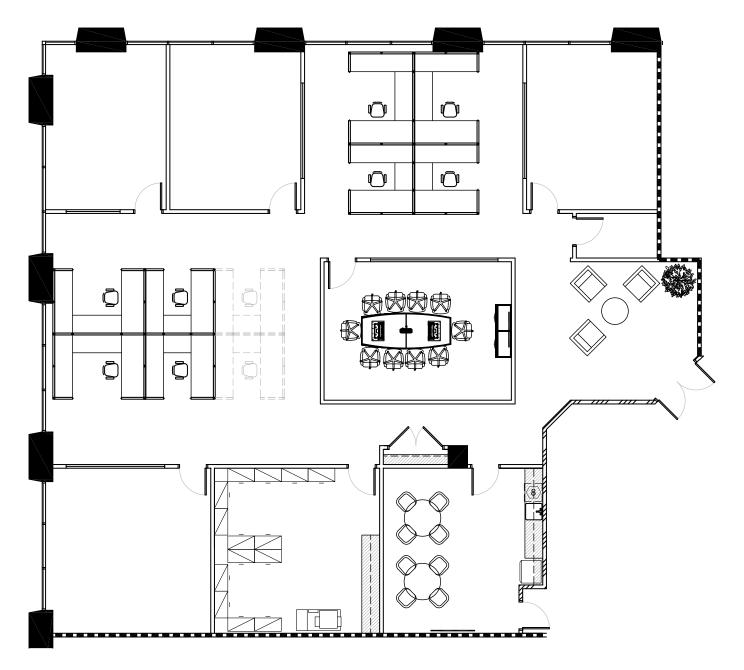

## Duane Morris Plaza

30 South 17th Street, Philadelphia, PA

2nd Floor Spec Suite: 1,845 SF

For more information, please contact:

W. Thomas Hummel, Jr.

Executive Vice President thummel@geisrealty.com (215) 568-2505

Thomas S. Bond

Senior Vice President tbond@geisrealty.com (215) 568-1755 Daniel J. Moller

Vice President dmoller@geisrealty.com (215) 701-0722 Owned by: