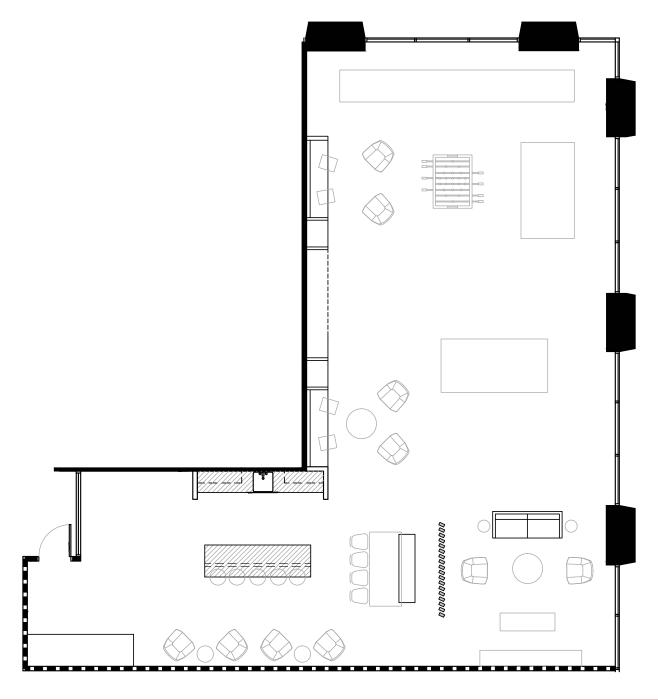

## Duane Morris Plaza

30 South 17th Street, Philadelphia, PA

2nd Floor: Building Amenity Suite

For more information, please contact:

W. Thomas Hummel, Jr.

Executive Vice President thummel@geisrealty.com (215) 568-2505

#### Duane Morris Plaza

30 South 17th Street, Philadelphia, PA

2nd Floor: Building Amenity Suite

For more information, please contact:

W. Thomas Hummel, Jr.

Executive Vice President thummel@geisrealty.com (215) 568-2505