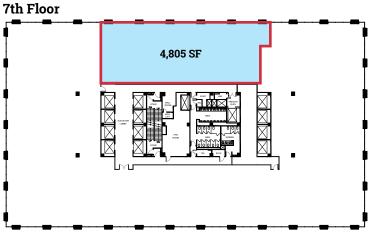

## Duane Morris Plaza

30 South 17th Street, Philadelphia, PA

7th Floor: 4,805 SF

For more information, please contact:

W. Thomas Hummel, Jr. Executive Vice President thummel@geisrealty.com

Thomas S. Bond Senior Vice President tbond@geisrealty.com (215) 568-2505 (215) 568-1755