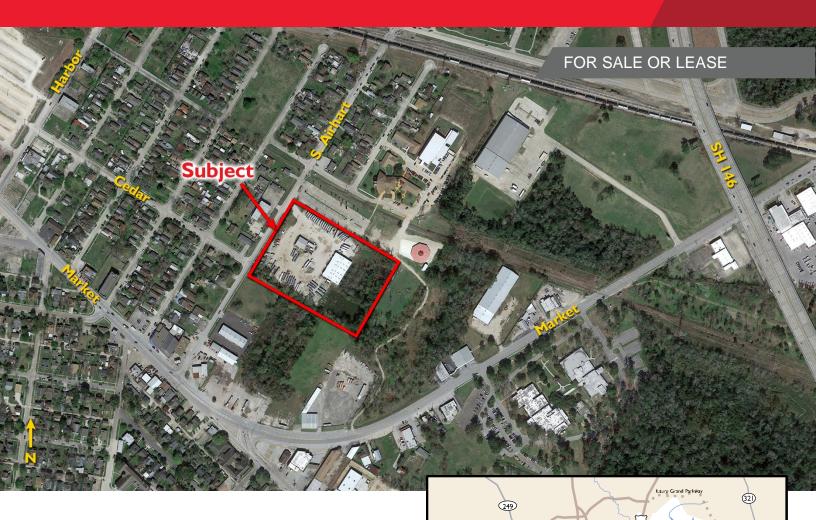

## 1220 S. Airhart Baytown, TX 77520

- Two buildings with a total of ±16,250 sq. ft.
- ±14,000 sq. ft. warehouse
- 4 grade level doors
- +/- 14' eave
- ±2,500 sq. ft. air-conditioned office / warehouse
- 1 grade level door
- +/- 12' eave
- ±6.5206 acres (±3.2 acres stabilized)
- City of Baytown utilities
- Zoned light-industrial
- Outside 100-year floodplain
- Property did not flood during Harvey or Ike
- Close proximity to Hwy. 146, Exxon Mobil & Spur 330
- Lease rate: \$8,750/month NNN
- Sales Price: \$1,200,000