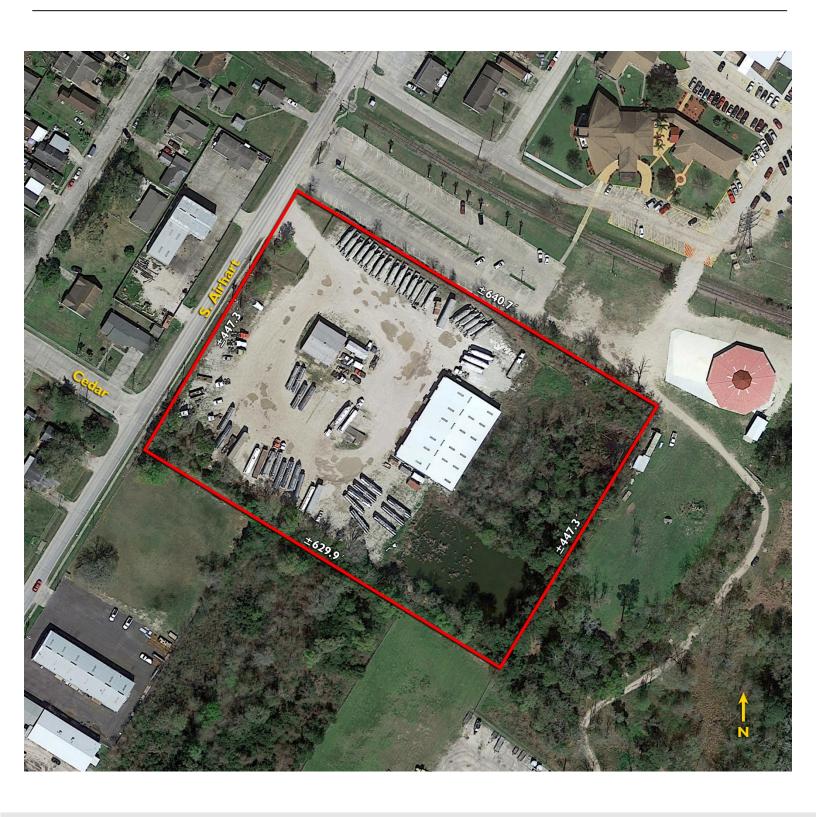

## 1220 S. Airhart Baytown, TX 77520

- Two buildings with a total of ±16,250 sq. ft.
- ±14,000 sq. ft. warehouse
- 4 grade level doors
- +/- 14' eave
- ±2,500 sq. ft. air-conditioned office / warehouse
- 1 grade level door
- +/- 12' eave
- ±6.5206 acres (±3.2 acres stabilized)
- City of Baytown utilities
- Zoned light-industrial
- Outside 100-year floodplain
- Property did not flood during Harvey or Ike
- Close proximity to Hwy. 146, Exxon Mobil & Spur 330
- Lease rate: \$8,750/month NNN
- Sales Price: \$1,200,000