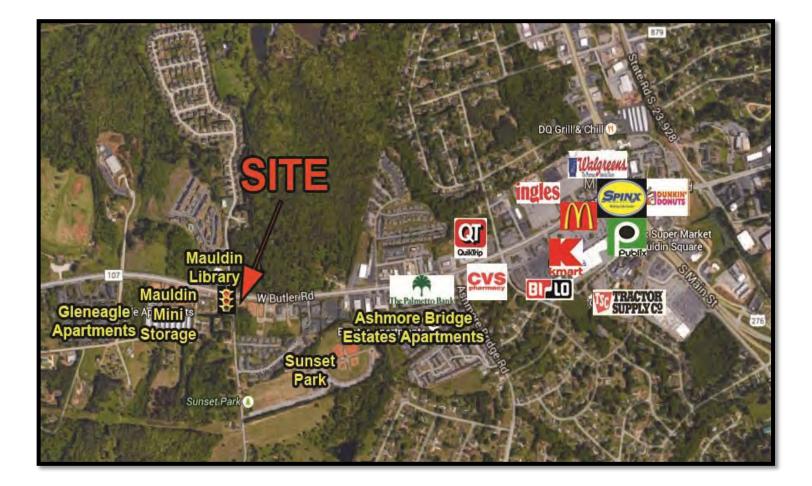

#### **PROPERTY TYPE:** Land

ACREAGE: <u>+</u>4.534 Acres (Subdividable) SALE PRICE: \$1,960,200 ZONING: C-1 City of Mauldin DETAILS:

- <u>+</u>550 ft. frontage on W. Butler Rd.
- <u>+400 ft. frontage on Fowler Circle</u>
- Lighted intersection with 2 approved curb cuts
- Caddy corner to Mauldin Library
- Excellent commercial grocery, office, medical, retail, restaurant site
- Located at the intersection of W. Butler Rd. and Fowler Circle in the City of Mauldin
- Greenville County Tax Map No. M007030101300