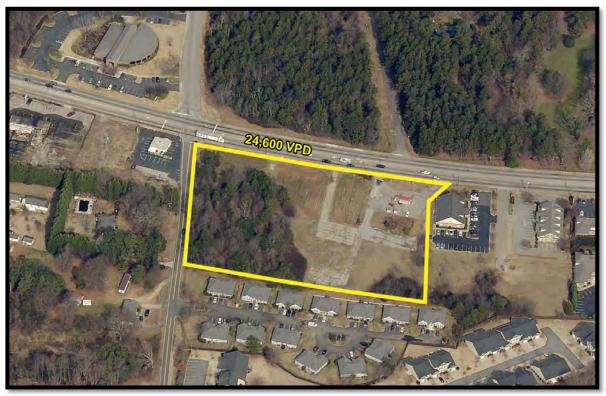

#### **PROPERTY TYPE:** Land

ACREAGE: <u>+</u>4.534 Acres (Subdividable) SALE PRICE: \$1,960,200 ZONING: C-1 City of Mauldin DETAILS:

- <u>+</u>550 ft. frontage on W. Butler Rd.
- <u>+400 ft. frontage on Fowler Circle</u>
- Lighted intersection with 2 approved curb cuts
- Caddy corner to Mauldin Library
- Excellent commercial grocery, office, medical, retail, restaurant site
- Located at the intersection of W. Butler Rd. and Fowler Circle in the City of Mauldin
- Greenville County Tax Map No. M007030101300