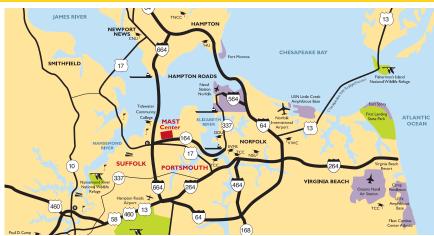

#### Hampton Roads Demographics

Population 1.7 Million ±

Civilian Labor Force 849,000±

Military Labor Force 100,000±

Annual Exiting Military 15,000±

Military Headquarters 10

**CONTACT:** 

KIMBERLY WORLEY (757) 640-8227