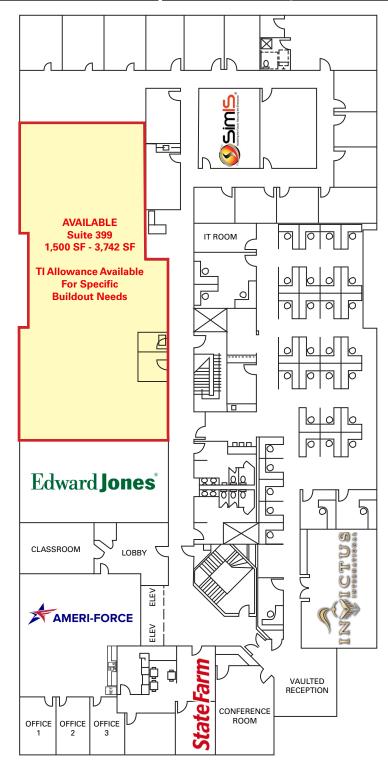

## MAST ONE - 1040 University Boulevard, Portsmouth, VA

**CONTACT:** 

## MAST ONE - 1040 University Boulevard, Portsmouth, VA

Suites Available

**Customized** 

**CONTACT:** 