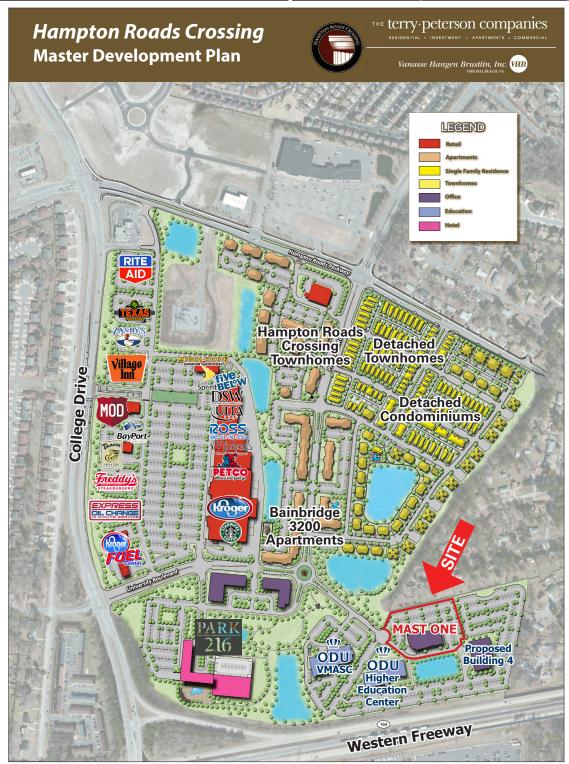

Mast One is located in a master planned mixed use development of the Terry-Peterson Companies offering Class A office, retail, & residential components. It is anchored by Kroger Marketplace, part of a new 225,000± SF retail center, as well as detached residential.