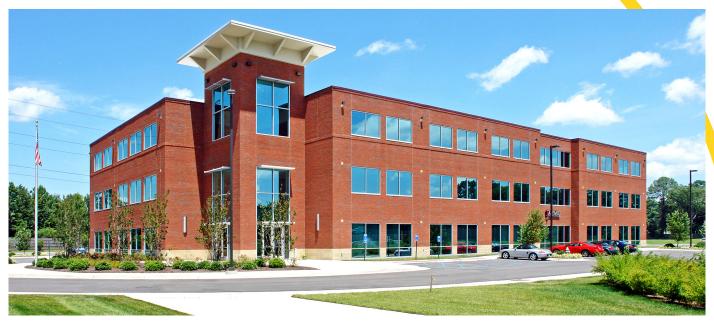

# 1040 University Boulevard Portsmouth, VA

**MAST ONE** is a state of the art 60,000 SF Class A, office building with direct exposure to the Western Freeway. The building has a distinctive brick exterior & richly appointed common area finishes.

- Convenient to College Drive/I-664 link to Monitor-Merrimac Bridge Tunnel
- Ideal for medical, technology & general office users serving the Suffolk, Portsmouth, Western Branch, Churchland & Peninsula submarkets
- Available suites range in size from 1,500 SF 3,742 SF of contiguous space

**View Video** 

- Excellent Parking 232 spaces (approximately 4.0/1,000 SF ratio)
- Master planned office including adjacent Virginia Modeling Analysis Simulation Center (VMASC)
   & Old Dominion University's Higher Education Center
- Tenants include: Bon Secours, SIMIS, Layer 9, and REIN
- Rent: Negotiable