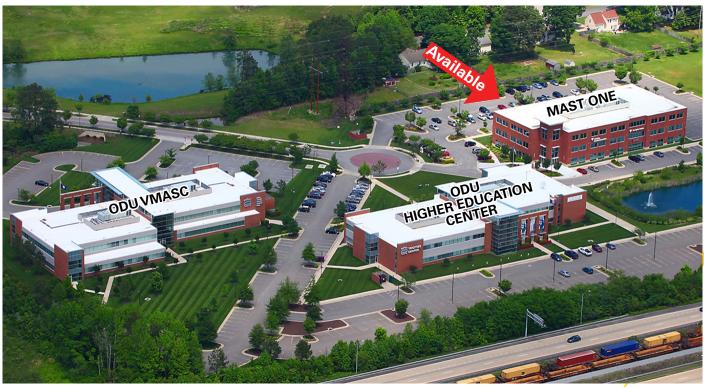

**View Video** 

- Excellent Parking 232 spaces (approximately 4.0/1,000 SF ratio)
- Master planned office including adjacent Virginia Modeling Analysis Simulation Center (VMASC)
   & Old Dominion University's Higher Education Center
- Tenants include: Bon Secours, SIMIS, Layer 9, and REIN
- Rent: Negotiable

Mast One is located in a master planned mixed use development of the Terry-Peterson Companies offering Class A office, retail, & residential components. It is anchored by Kroger Marketplace, part of a new 225,000± SF retail center, as well as detached residential.