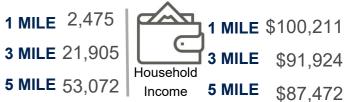

## AREA DEMOGRAPHICS

1 MILE 7,393 Population 5 MILE 162,600

Est. Population Growth

**1 MILE** 9.29% **3 MILE** 8.82% **5 MILE** 8.59%

**1 MILE** 2,475 **3 MILE** 21,905

**GRAYSON PAVILION** Trade Area Overview