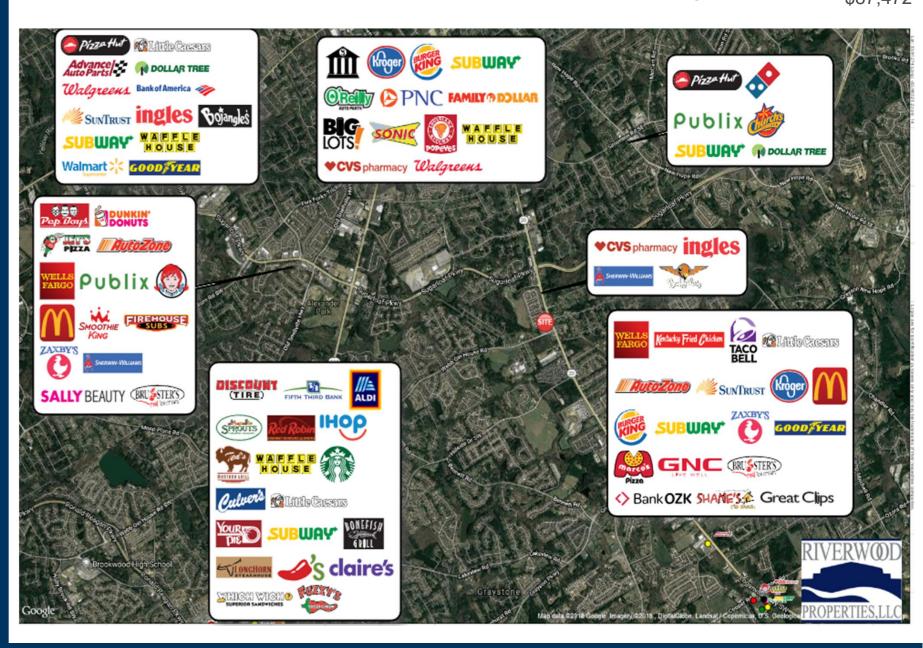

## **Leasing Contacts**

Gigi Best: (678) 501-5342

Marrissa Chanin: (678) 501-5341

Email: info@riverwoodproperties.com

Grayson Pavilion offers an extraordinary location for its retail, restaurant, and service tenants. It is located at the intersection of Grayson Highway & Webb Ginn Road just southeast of I-85 North and one block from Sugarloaf Parkway. This center is across the street from Kids "R" Kids & Grayson Premier Preschool. It is also adjacent to Racetrac. This center offers excellent signage and easy access.

Intersection: Grayson Highway & Webb Ginn Rd

Daily Traffic Counts: 36,220 Vehicles per day

**Site Access:** Property is accessible via two curb cuts on Grayson Highway.