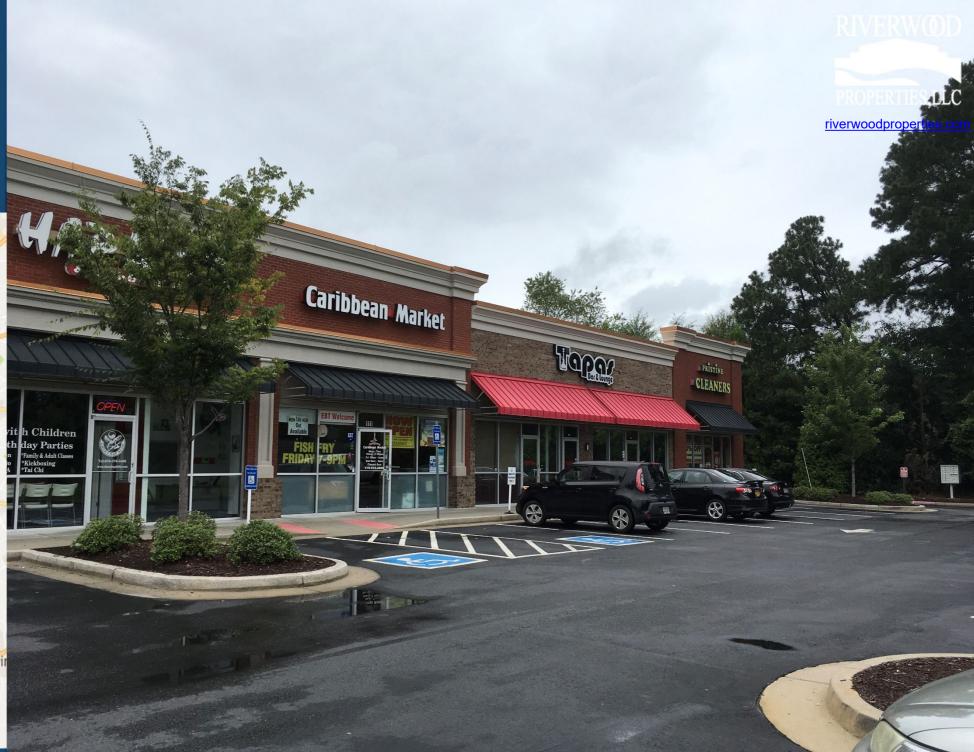

## Grayson Pavilion

| 100         | Buffalo's American Grill      | 3,255 |
|-------------|-------------------------------|-------|
| 102         | Hair King                     | 1,125 |
| 104         | Restaurant Space<br>Available | 2,250 |
| 105         | Oceane Nails                  | 1,125 |
| 106         | Grayson Dental Care           | 1,433 |
| 107A        | T-Mobile                      | 1,625 |
| 107B        | Retail Space Available        | 1,625 |
| 109         | Choe's HaKiD                  | 1,800 |
| 111         | Grayson Caribbean<br>Market   | 1,576 |
| 112/<br>113 | Tapas Bar & Lounge            | 3,375 |
| 115         | Pristine Cleaners             | 1,500 |
|             | GLA: 20,689 SF                |       |
|             |                               |       |

Availability: 1,620-2,250 SF