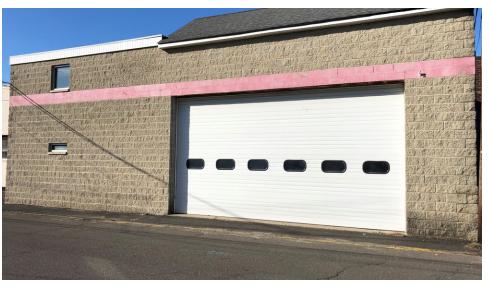

#### PROPERTY HIGHLIGHTS

- ±7,650 SF Free Standing Industrial Manufacturing Facility
- ±750 SF Office Space
- Two (2) Drive in Doors 10' x 12' & 22' x 12'
- Three Phase Electrical Service
- 13' 16' Clear Ceiling Height
- Along Route 80 at Exit 65 with Easy Access to Routes 46, 17 & 3
- Four (4) Miles to NJ Turnpike
- Six (6) Miles to George Washington Bridge