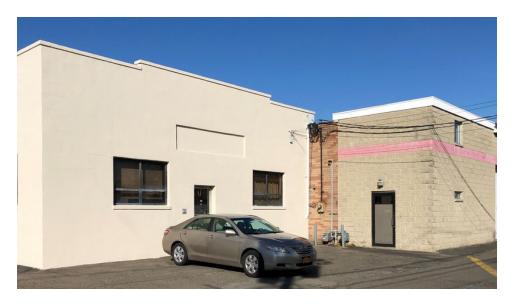

# ±7,650 SF INDUSTRIAL MANUFACTURING FACILITY

51 Worth Street, South Hackensack, NJ 07606

For More Information, Contact the Exclusive Brokers

JASON M. CRIMMINS, CCIM, SIOR | President | jmcrimmins@blauberg.com | 973.379.6644 x122

±7,650 SF Industrial Manufacturing Facility

#### PROPERTY HIGHLIGHTS

- ±7,650 SF Free Standing Industrial Manufacturing Facility
- ±750 SF Office Space
- Two (2) Drive in Doors 10' x 12' & 22' x 12'
- Three Phase Electrical Service
- 13' 16' Clear Ceiling Height
- Along Route 80 at Exit 65 with Easy Access to Routes 46, 17 & 3
- Four (4) Miles to NJ Turnpike
- Six (6) Miles to George Washington Bridge