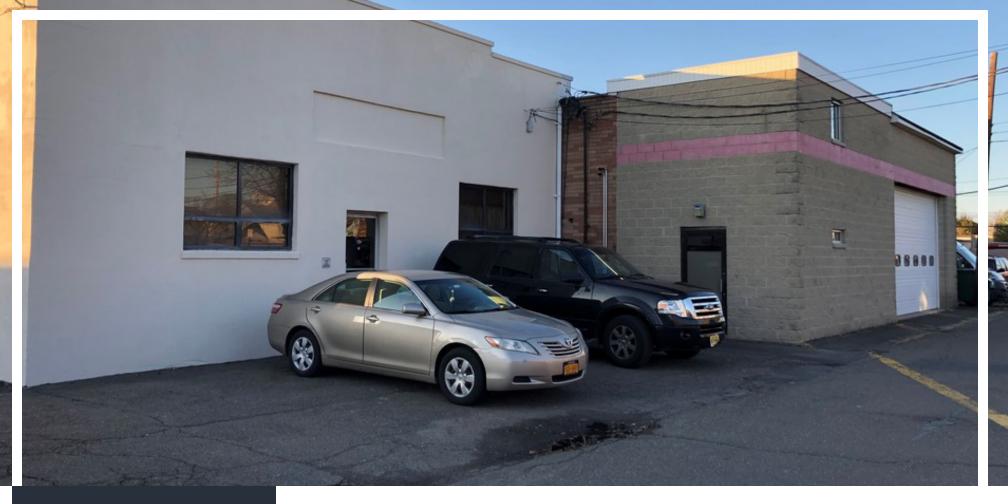

# ±7,650 SF INDUSTRIAL MANUFACTURING FACILITY

51 Worth Street, South Hackensack, NJ 07606

For More Information, Contact the Exclusive Brokers

JASON M. CRIMMINS, CCIM, SIOR | President | jmcrimmins@blauberg.com | 973.379.6644 x122

±7,650 SF Industrial Manufacturing Facility

#### PROPERTY HIGHLIGHTS

- ±7,650 SF Free Standing Industrial Manufacturing Facility
- ±750 SF Office Space
- Two (2) Drive in Doors 10' x 12' & 22' x 12'
- Three Phase Electrical Service
- 13' 16' Clear Ceiling Height
- Along Route 80 at Exit 65 with Easy Access to Routes 46, 17 & 3
- Four (4) Miles to NJ Turnpike
- Six (6) Miles to George Washington Bridge