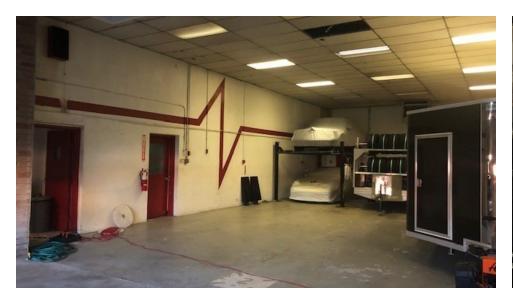

±7,650 SF Industrial Manufacturing Facility

#### PROPERTY HIGHLIGHTS

- ±7,650 SF Free Standing Industrial Manufacturing Facility
- ±750 SF Office Space
- Two (2) Drive in Doors 10' x 12' & 22' x 12'
- Three Phase Electrical Service
- 13' 16' Clear Ceiling Height
- Along Route 80 at Exit 65 with Easy Access to Routes 46, 17 & 3
- Four (4) Miles to NJ Turnpike
- Six (6) Miles to George Washington Bridge