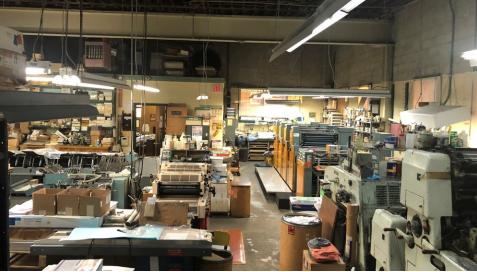

±7,650 SF Industrial Manufacturing Facility

#### PROPERTY HIGHLIGHTS

- ±7,650 SF Free Standing Industrial Manufacturing Facility
- ±750 SF Office Space
- Two (2) Drive in Doors 10' x 12' & 22' x 12'
- Three Phase Electrical Service
- 13' 16' Clear Ceiling Height
- Along Route 80 at Exit 65 with Easy Access to Routes 46, 17 & 3
- Four (4) Miles to NJ Turnpike
- Six (6) Miles to George Washington Bridge