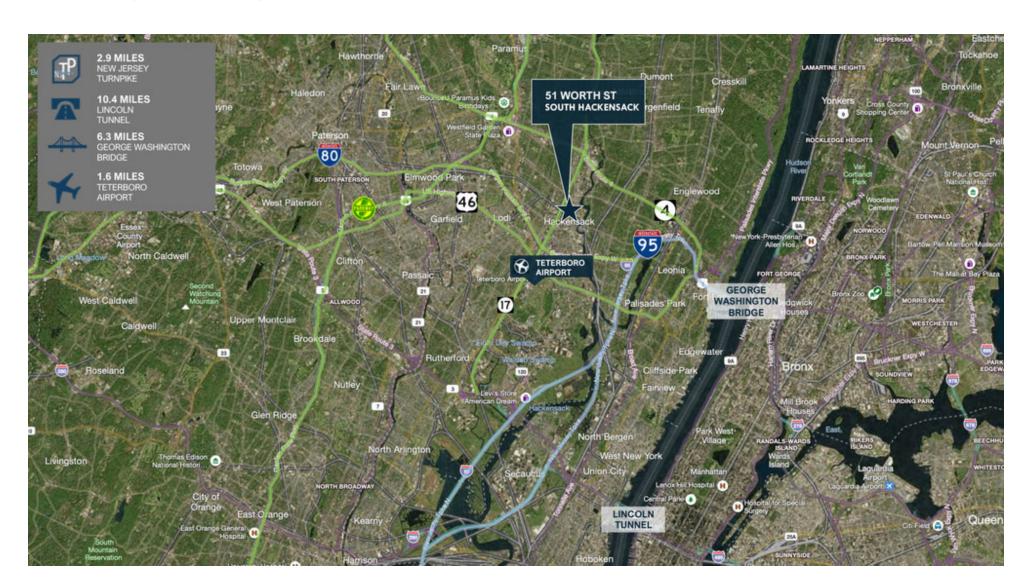

#### PROPERTY HIGHLIGHTS

- ±7,650 SF Free Standing Industrial Manufacturing Facility
- ±750 SF Office Space
- Two (2) Drive in Doors 10' x 12' & 22' x 12'
- Three Phase Electrical Service
- 13' 16' Clear Ceiling Height
- Along Route 80 at Exit 65 with Easy Access to Routes 46, 17 & 3
- Four (4) Miles to NJ Turnpike
- Six (6) Miles to George Washington Bridge