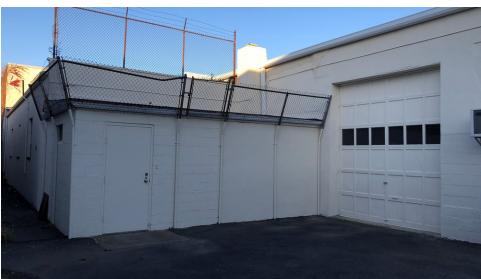

±7,650 SF Industrial Manufacturing Facility

#### PROPERTY HIGHLIGHTS

- ±7,650 SF Free Standing Industrial Manufacturing Facility
- ±750 SF Office Space
- Two (2) Drive in Doors 10' x 12' & 22' x 12'
- Three Phase Electrical Service
- 13' 16' Clear Ceiling Height
- Along Route 80 at Exit 65 with Easy Access to Routes 46, 17 & 3
- Four (4) Miles to NJ Turnpike
- Six (6) Miles to George Washington Bridge