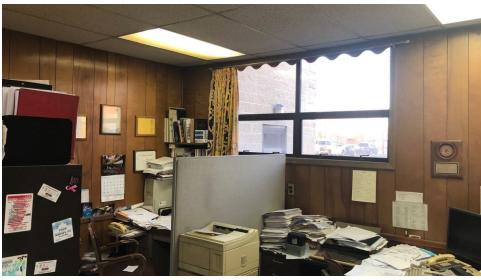

±7,650 SF Industrial Manufacturing Facility

#### PROPERTY HIGHLIGHTS

- ±7,650 SF Free Standing Industrial Manufacturing Facility
- ±750 SF Office Space
- Two (2) Drive in Doors 10' x 12' & 22' x 12'
- Three Phase Electrical Service
- 13' 16' Clear Ceiling Height
- Along Route 80 at Exit 65 with Easy Access to Routes 46, 17 & 3
- Four (4) Miles to NJ Turnpike
- Six (6) Miles to George Washington Bridge