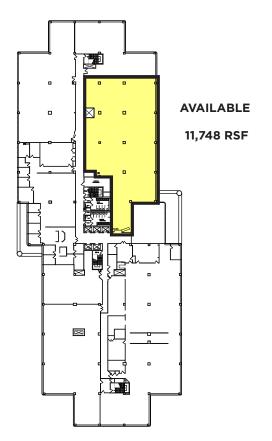

### JOIN THE Elite AT THE PREMIER ADDRESS IN PARAMUS

**BUILDING SIZE:** 269,000 SF

AVAILABLE SPACE: Partial 5th Flr: 11,748 RSF

**PARKING:** 4 per 1,000 SF

### FLOOR PLANS

PARAMUS, NEW JERSEY

5<sup>th</sup> Floor: 11,748 RSF