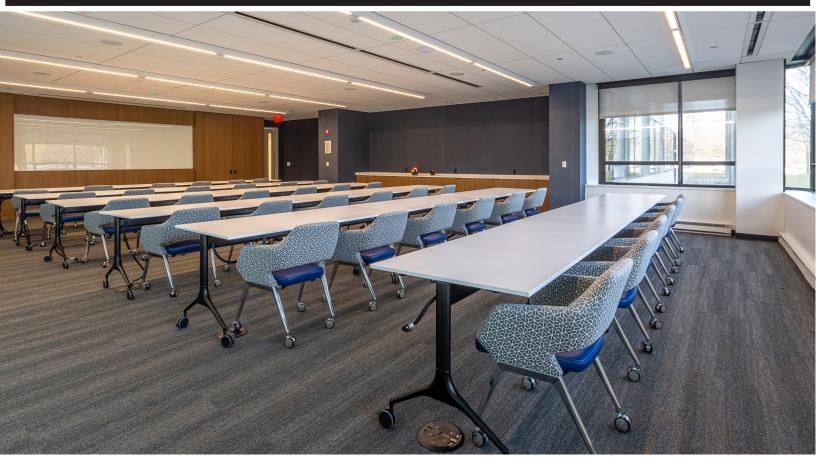

# CONFERENCE CENTER

## RENOVATIONS ARE COMPLETE AT BERGEN COUNTY'S PREMIER ADDRESS!

### JOIN THE Elite AT THE PREMIER ADDRESS IN PARAMUS

**BUILDING SIZE:** 269,000 SF

AVAILABLE SPACE: Partial 5th Flr: 11,748 RSF

**PARKING:** 4 per 1,000 SF