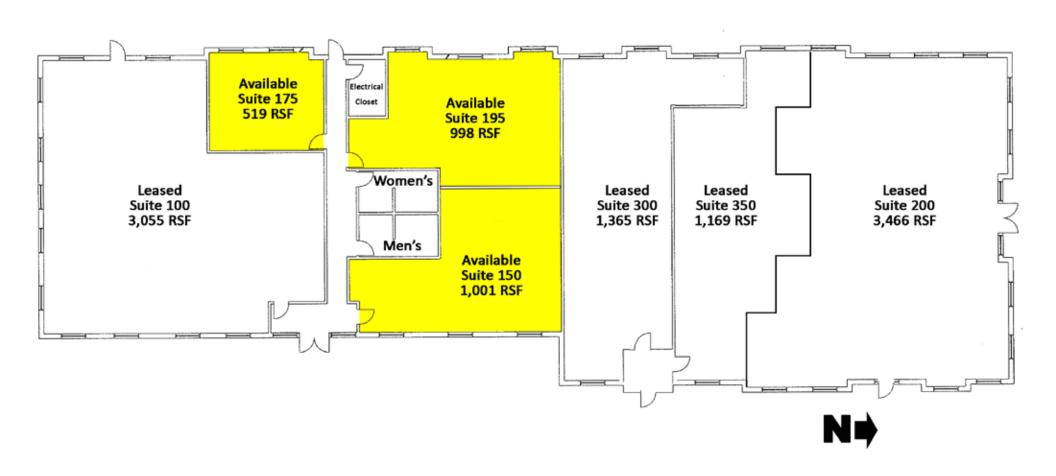

Suite 175: 519 RSF

Space Available: Suite 195: 998 RSF

Suite 150: 1,001 RSF

Zoning: CP-0

HVAC System: Gas heat and electric air conditioning

Ceiling Height: 9' minimum

Parking: 4 per 1,000 square feet

Rental Rate: \$21.00 per rentable square foot per year on a full-service basis