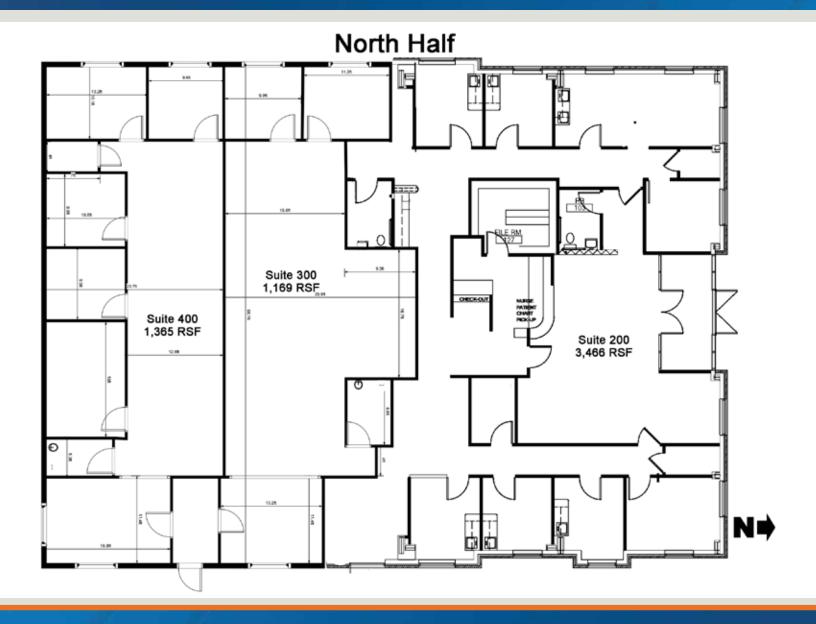

### **Building Specifications**

Location: 6740 W. 121st Street, Overland Park, Kansas

in the Corporate Lakes at Metcalf Office Park

Building Size: 11,940 rentable square feet

Building Description: Single-story all brick exterior with no interior columns