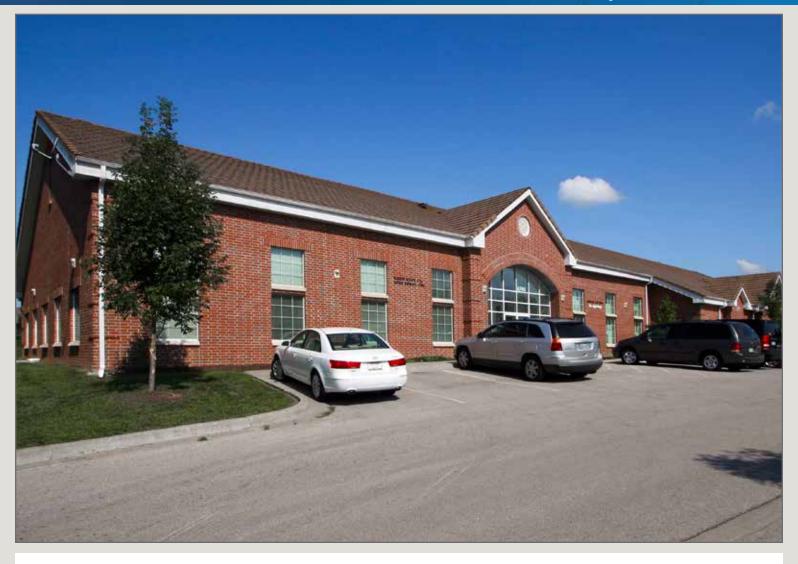

## Corporate Lakes at Metcalf

6740 W. 121st St., Overland Park, Kansas

#### **Great Location**

- Ideal owner/user property with value add potential
- All brick building
- Above standard improvements
- Building and monument signage available
- 519 RSF to 1,001 RSF available
- Parking ratio 4/1,000

### **Building Specifications**

Location: 6740 W. 121st Street, Overland Park, Kansas

in the Corporate Lakes at Metcalf Office Park

Building Size: 11,940 rentable square feet

Building Description: Single-story all brick exterior with no interior columns