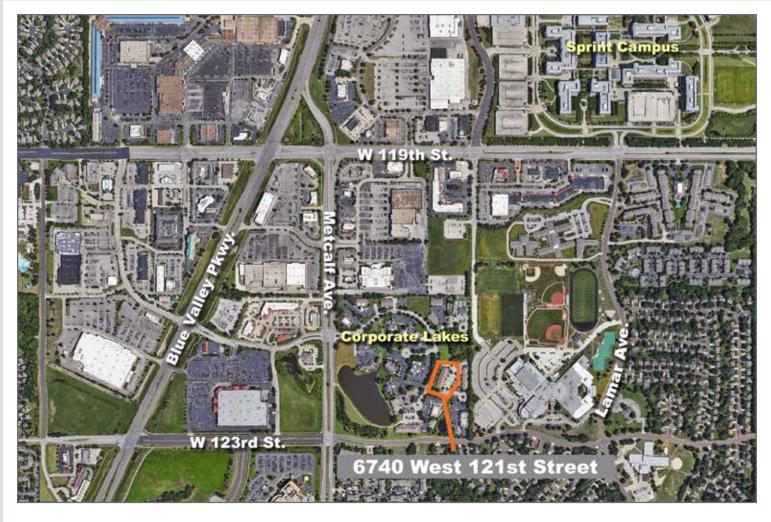

## Corporate Lakes at Metcalf

6740 W. 121st St., Overland Park, Kansas

### **Building Specifications**

Location: 6740 W. 121st Street, Overland Park, Kansas

in the Corporate Lakes at Metcalf Office Park

Building Size: 11,940 rentable square feet

Building Description: Single-story all brick exterior with no interior columns

Very accessible location near hospitals, banks, retail shopping, 5 minutes from

I-435 and 69 Highway

Terrific value add potential