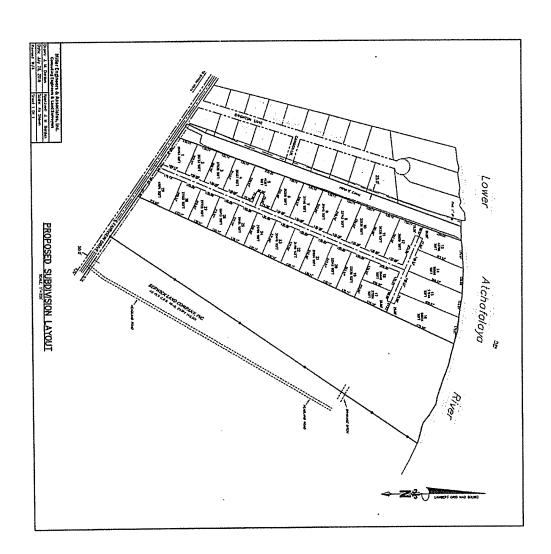

## PROPERTY OVERVIEW:

THE PROPERTY CONSISTS OF 25.5 ACRES OF GROUND AND A 3.7 ACRE NAVIGABLE CANAL. SELLER HAS OBTAINED U.S ARMY CORPS OF ENGINEERS PERMITS AND HAS PAID ALL MITIGATION CREDITS. THE PERMIT AND MITIGATION CREDITS WILL BE ASSIGNED AT CLOSING, AT NO ADDITIONAL COST TO PURCHASER.

THIS PROPERTY IS READY FOR DEVELOPMENT.

THE PROPERTY CONTAINS MANY LIVE OAKS AND OTHER HARD WOODS. THE PROPERTY IS ALSO BEHIND THE LOCKS SEPARATING THE ATCHAFALAYA RIVER FROM THE LOWER ATCHAFALAYA RIVER, THUS CONTROLLING AND KEEPING WATER LEVELS CONSISTENT. THE PROPERTY CONTAINS 659 FEET ON THE RIVER AND HAS AN APPROXIMATE 1800 FOOT CANAL MAKING UP ITS WESTERN BOUNDARY.