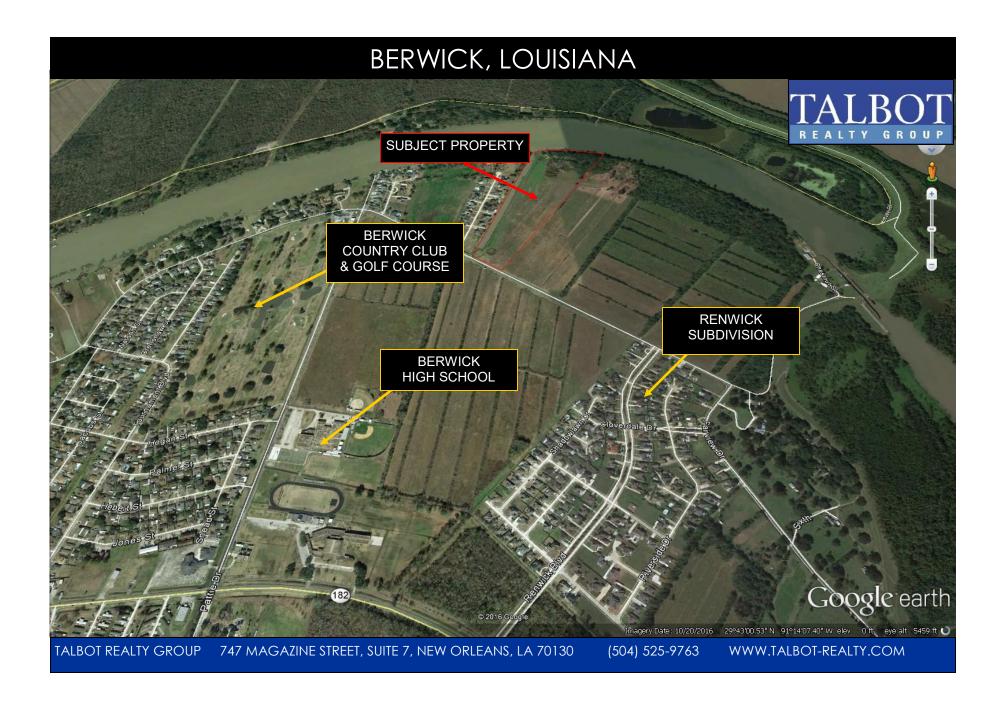

## FOR SALE

WATERFRONT PROPERTY ON THE LOWER ATCHAFALAYA RIVER BERWICK, LOUISIANA

## BERWICK, LOUISIANA