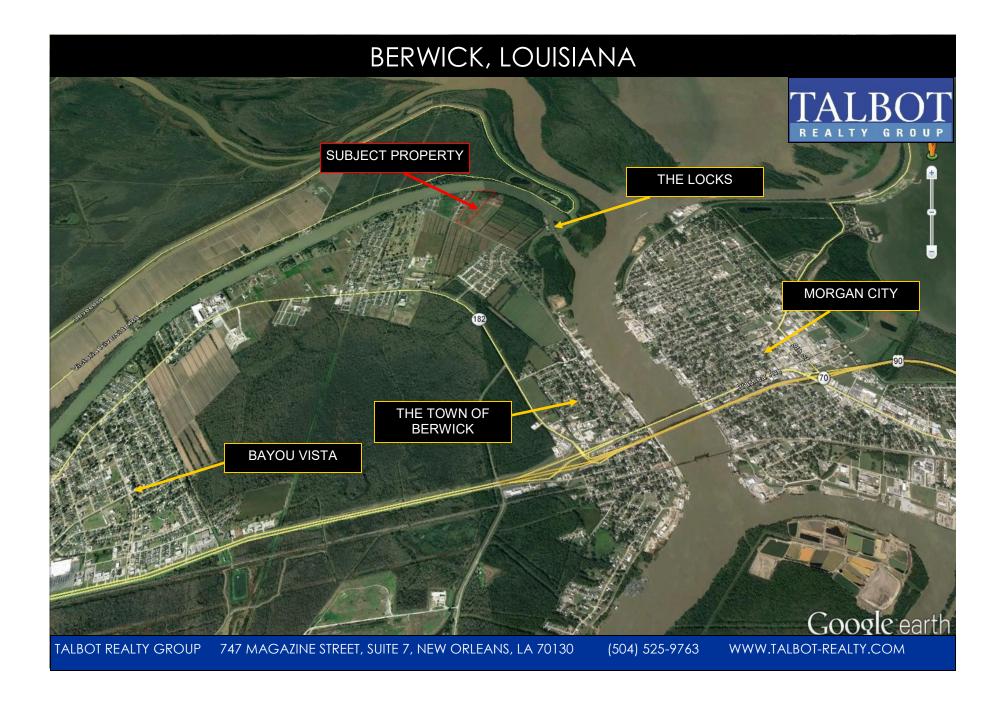

## FOR SALE

WATERFRONT PROPERTY ON THE LOWER ATCHAFALAYA RIVER BERWICK, LOUISIANA

## BERWICK, LOUISIANA