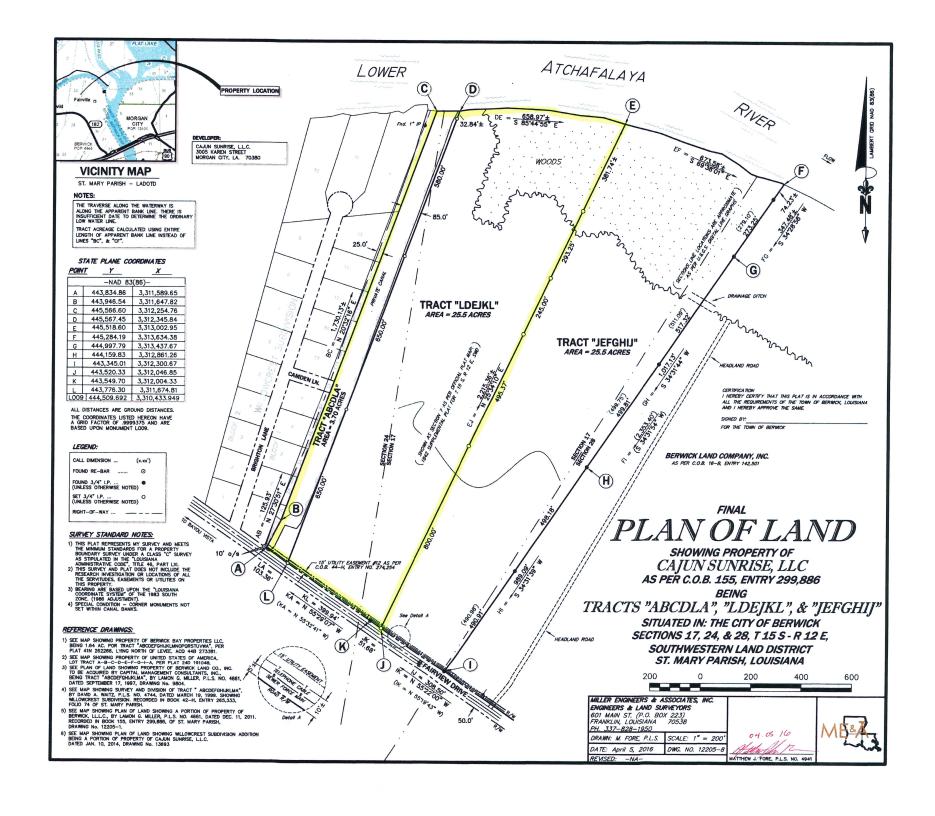

## PROPERTY OVERVIEW:

THE PROPERTY CONSISTS OF 25.5 ACRES OF GROUND AND A 3.7 ACRE NAVIGABLE CANAL. SELLER HAS OBTAINED U.S ARMY CORPS OF ENGINEERS PERMITS AND HAS PAID ALL MITIGATION CREDITS. THE PERMIT AND MITIGATION CREDITS WILL BE ASSIGNED AT CLOSING, AT NO ADDITIONAL COST TO PURCHASER.

THIS PROPERTY IS READY FOR DEVELOPMENT.

THE PROPERTY CONTAINS MANY LIVE OAKS AND OTHER HARD WOODS. THE PROPERTY IS ALSO BEHIND THE LOCKS SEPARATING THE ATCHAFALAYA RIVER FROM THE LOWER ATCHAFALAYA RIVER, THUS CONTROLLING AND KEEPING WATER LEVELS CONSISTENT. THE PROPERTY CONTAINS 659 FEET ON THE RIVER AND HAS AN APPROXIMATE 1800 FOOT CANAL MAKING UP ITS WESTERN BOUNDARY.