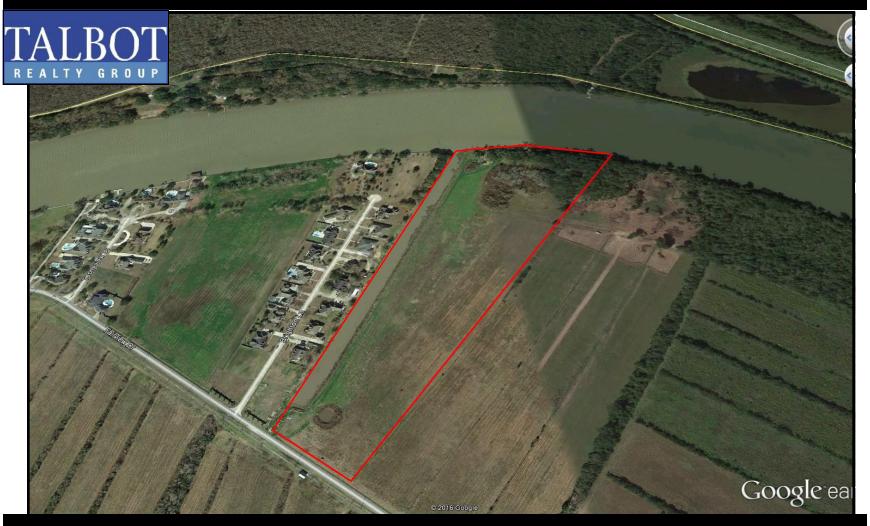

## PROPERTY OVERVIEW:

THE PROPERTY CONSISTS OF 25.5 ACRES OF GROUND AND A 3.7 ACRE NAVIGABLE CANAL. SELLER HAS OBTAINED U.S ARMY CORPS OF ENGINEERS PERMITS AND HAS PAID ALL MITIGATION CREDITS. THE PERMIT AND MITIGATION CREDITS WILL BE ASSIGNED AT CLOSING, AT NO ADDITIONAL COST TO PURCHASER.

THIS PROPERTY IS READY FOR DEVELOPMENT.

THE PROPERTY CONTAINS MANY LIVE OAKS AND OTHER HARD WOODS. THE PROPERTY IS ALSO BEHIND THE LOCKS SEPARATING THE ATCHAFALAYA RIVER FROM THE LOWER ATCHAFALAYA RIVER, THUS CONTROLLING AND KEEPING WATER LEVELS CONSISTENT. THE PROPERTY CONTAINS 659 FEET ON THE RIVER AND HAS AN APPROXIMATE 1800 FOOT CANAL MAKING UP ITS WESTERN BOUNDARY.