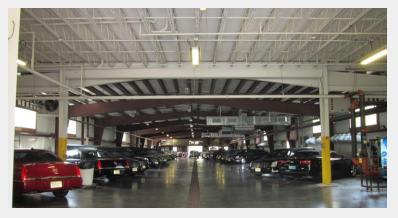

## **Property Features**

- 20,000 sq. ft. industrial warehouse building situated on 1.85 acres.
- Space is comprised of 17,000 sq. ft. of warehouse space and ±3,000 sq. ft. finished office space
- 4 drive-in doors
- 14' clear height, clear span
- Ample parking 50+ spaces outside, indoor parking available too
- Wet sprinkler
- 600 amps power
- Floor drains
- Second floor office space is elevator served and features five private offices, conference room and break room
- Three zone heating and air-conditioning
- Zoned LI Light Industrial
- Located minutes from I-287, the NJ Turnpike and Garden State Parkway