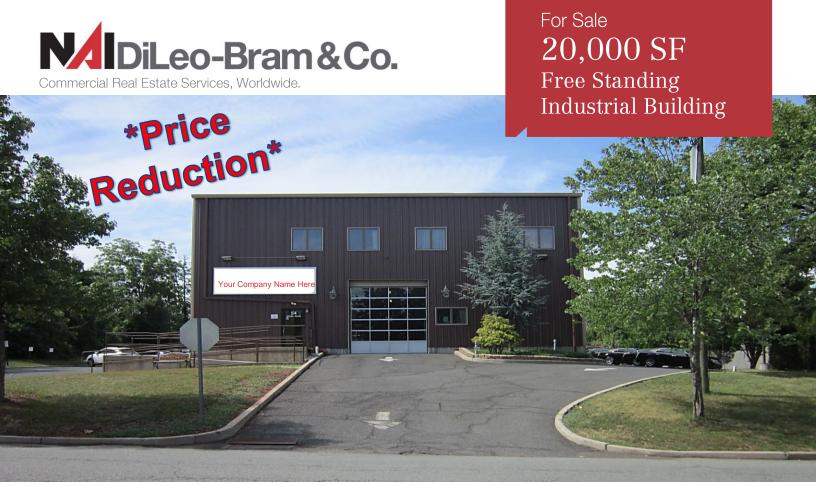

## 54 Ethel Road

Edison, New Jersey

## **Property Features**

- 20,000 sq. ft. industrial warehouse building situated on 1.85 acres.
- Space is comprised of 17,000 sq. ft. of warehouse space and ±3,000 sq. ft. finished office space
- 4 drive-in doors
- 14' clear height, clear span
- Ample parking 50+ spaces outside, indoor parking available too
- Wet sprinkler
- 600 amps power
- Floor drains
- Second floor office space is elevator served and features five private offices, conference room and break room
- Three zone heating and air-conditioning
- Zoned LI Light Industrial
- Located minutes from I-287, the NJ Turnpike and Garden State Parkway