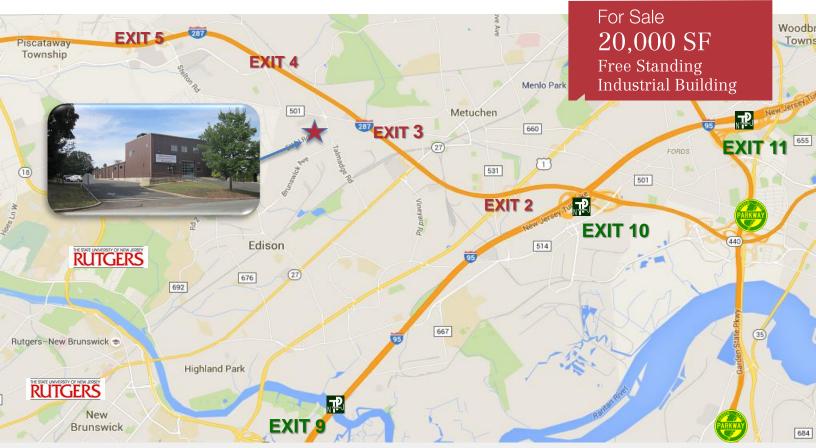

## **Property Features**

- 20,000 sq. ft. industrial warehouse building situated on 1.85 acres.
- Space is comprised of 17,000 sq. ft. of warehouse space and ±3,000 sq. ft. finished office space
- 4 drive-in doors
- 14' clear height, clear span
- Ample parking 50+ spaces outside, indoor parking available too
- Wet sprinkler
- 600 amps power
- Floor drains
- Second floor office space is elevator served and features five private offices, conference room and break room
- Three zone heating and air-conditioning
- Zoned LI Light Industrial
- Located minutes from I-287, the NJ Turnpike and Garden State Parkway