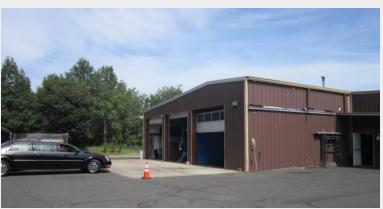

## **Property Features**

- 20,000 sq. ft. industrial warehouse building situated on 1.85 acres.
- Space is comprised of 17,000 sq. ft. of warehouse space and ±3,000 sq. ft. finished office space
- 4 drive-in doors
- 14' clear height, clear span
- Ample parking 50+ spaces outside, indoor parking available too
- Wet sprinkler
- 600 amps power
- Floor drains
- Second floor office space is elevator served and features five private offices, conference room and break room
- Three zone heating and air-conditioning
- Zoned LI Light Industrial
- Located minutes from I-287, the NJ Turnpike and Garden State Parkway