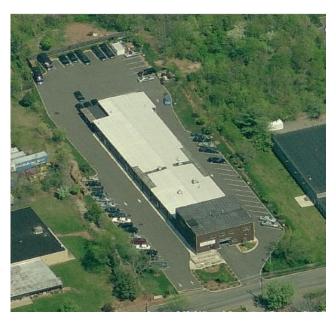

## **Property Features**

- 20,000 sq. ft. industrial warehouse building situated on 1.85 acres.
- Space is comprised of 17,000 sq. ft. of warehouse space and ±3,000 sq. ft. finished office space
- 4 drive-in doors
- 14' clear height, clear span
- Ample parking 50+ spaces outside, indoor parking available too
- Wet sprinkler
- 600 amps power
- Floor drains
- Second floor office space is elevator served and features five private offices, conference room and break room
- Three zone heating and air-conditioning
- Zoned LI Light Industrial
- Located minutes from I-287, the NJ Turnpike and Garden State Parkway