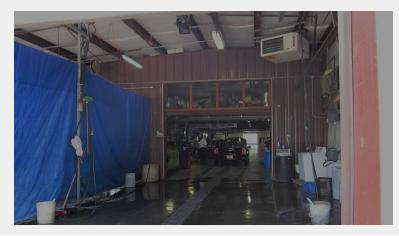

## **Property Features**

- 20,000 sq. ft. industrial warehouse building situated on 1.85 acres.
- Space is comprised of 17,000 sq. ft. of warehouse space and ±3,000 sq. ft. finished office space
- 4 drive-in doors
- 14' clear height, clear span
- Ample parking 50+ spaces outside, indoor parking available too
- Wet sprinkler
- 600 amps power
- Floor drains
- Second floor office space is elevator served and features five private offices, conference room and break room
- Three zone heating and air-conditioning
- Zoned LI Light Industrial
- Located minutes from I-287, the NJ Turnpike and Garden State Parkway