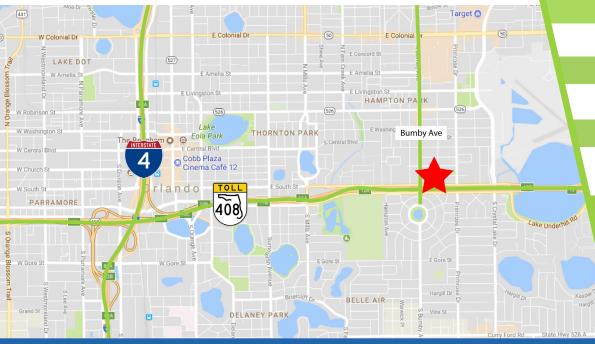

## For Lease: Negotiable / NNN

Suite 2423B: ± 3,886 SF Suite 2417: ± 2,080 SF Available Immediately Ample Parking
2nd Generation Bakery

Less than 1 minute from the 408 entry ramp at Bumby Ave.

Less than 1 mile from Colonial Plaza Market Center.