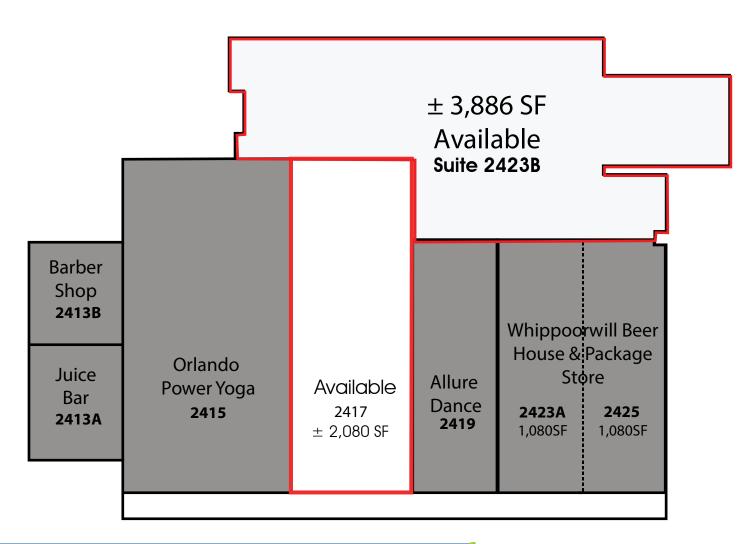

## For Lease: Negotiable / NNN

Suite 2423B: ± 3,886 SF Suite 2417: ± 2,080 SF Available Immediately Ample Parking
2nd Generation Bakery

Less than 1 minute from the 408 entry ramp at Bumby Ave.

Less than 1 mile from Colonial Plaza Market Center.

## **AVAILABILITY**

Suite 2423B:  $\pm$  3,886 SF Suite 2417:  $\pm$  2,080 SF

Available Immediately

■ 1516 E. Hillcrest Street, Suite 210, Orlando, FL 32803 ■ Phone: 407.872.0209 ■ Fax: 407.426.8542 ■

Information furnished regarding the subject property is believed to be accurate, but no guarantee or representation is made. References to square footage are approximate. This offering is subject to errors, omissions, prior sale or lease or withdrawal without notice. ©2018 First Capital Property Group, Inc., Licensed Real Estate Brokers & Managers.