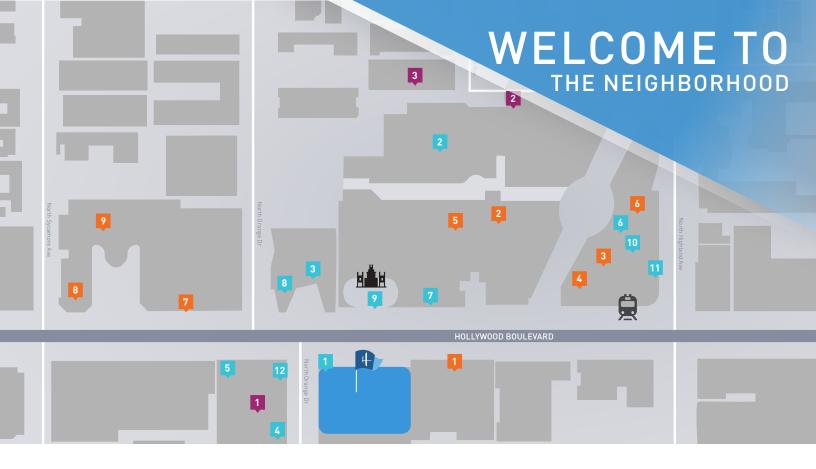

#### **DINING & MORE**

- 1 Coffee Bean & Tea Leaf
- Dolby Theatre
- Starbucks
- 4 Public Kitchen and Bar
- 5 25 Degrees
- Trastevere
- 7 Hard Rock Cafe
- 8 Madam Tussauds
- 7 TCL Chinese Theatre

- 12 The Spare Room
- Dave & Buster's
- 11 Lucky Strike

#### **ACCOMMODATIONS**

- 1 The Hollywood Roosevelt Hotel
- Loews Hollywood Hotel
- 3 Hollywood Orchid Suites

#### **SHOPPING**

- Zara
- 2 Guess
- American Eagle
- Forever21
- Sephora
- Lucky Brand
- Marshalls
- CVS Pharmacy
- 9 Muji

FOR MORE INFORMATION CONTACT: 11601 WILSHIRE BLVD, 9TH FLOOR, LOS ANGELES / CA 90025 | 310 445 5700