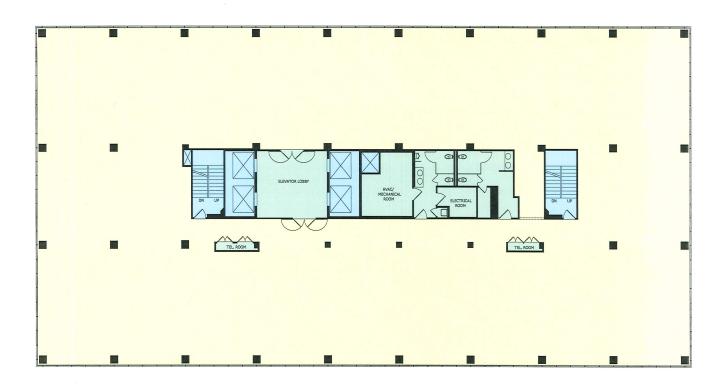

## FEATURES AND AMENITIES

±183,000 SQUARE FEET

#### **BUILDING INFO**

- $\pm$  ±172,000 SF Class A Office Building with ±34,000 SF of Ground-Floor Retail
- +±15,000 SF Floor Plates
- + Exposed Ceilings & Abundant Natural Light
- + Spectacular Views from Every Floor
- + 70 VIP Subterranean Parking Spaces & Adjacent 420-Space Parking Garage
- + Walking Distance to LA Metro Red Line Stop
- + Less Than 1 Mile to 101 Freeway
- + Revitalized Lobby with 24-Hour Security
- + Adjacent to Hotels, Retail & Restaurant Amenities
- + Surrounded by Hollywood Landmarks