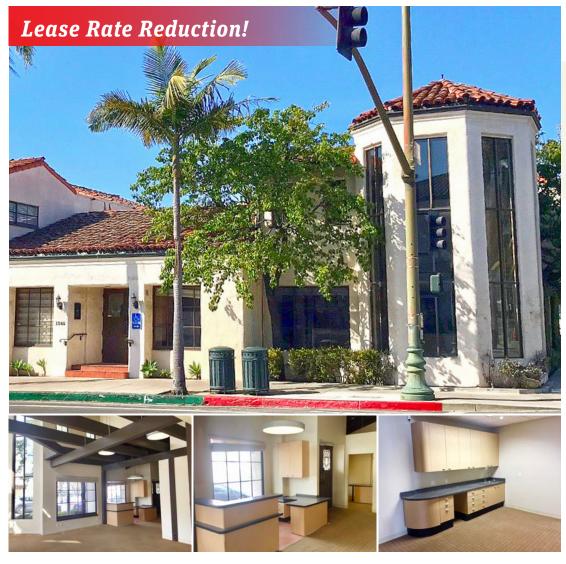

## FOR LEASE # ±2,400sf DOWNTOWN OFFICE/RETAIL SPACE 1345 STATE ST. | SANTA BARBARA, CA 93101

### PROPERTY BRIEF

A cornerstone property on State and Sola in Santa Barbara offers a superb retail/office location. Stand-alone building with Spanish architectural appeal and hexagonal tower featuring 16-foot showcase windows. Vaulted ceilings and exposed beams give a unique charm to the central downtown corridor. Great exposure to State Street and includes 400 SF on the second floor.

Type F Office/Retail

Lease Rate # \$2.25/SF NNN (\$0.49)

**Size** # ±2,400 SF

Floor 1st & 2nd Floor

**Restrooms** Private

Parking # 3 reserved

**Zoning** F C-2 (General Commercial)

Year Built 1976