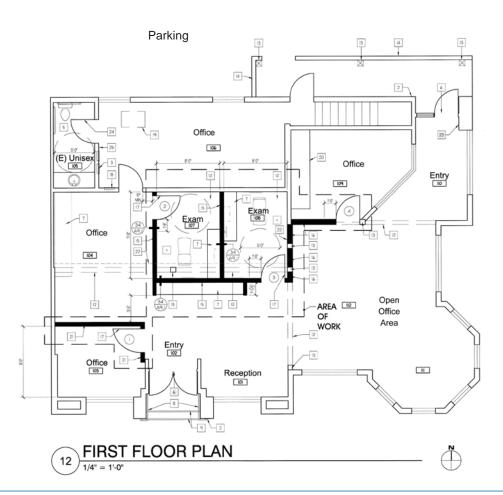

# FOR LEASE # ±2,400sf DOWNTOWN OFFICE/RETAIL SPACE 1345 STATE ST. | SANTA BARBARA, CA 93101

FLOOR PLAN

STATE ST.

The information provided here has been obtained from the owner of the property or from other sources deemed reliable. We have no reason to doubt its accuracy, but we do not guarantee it.