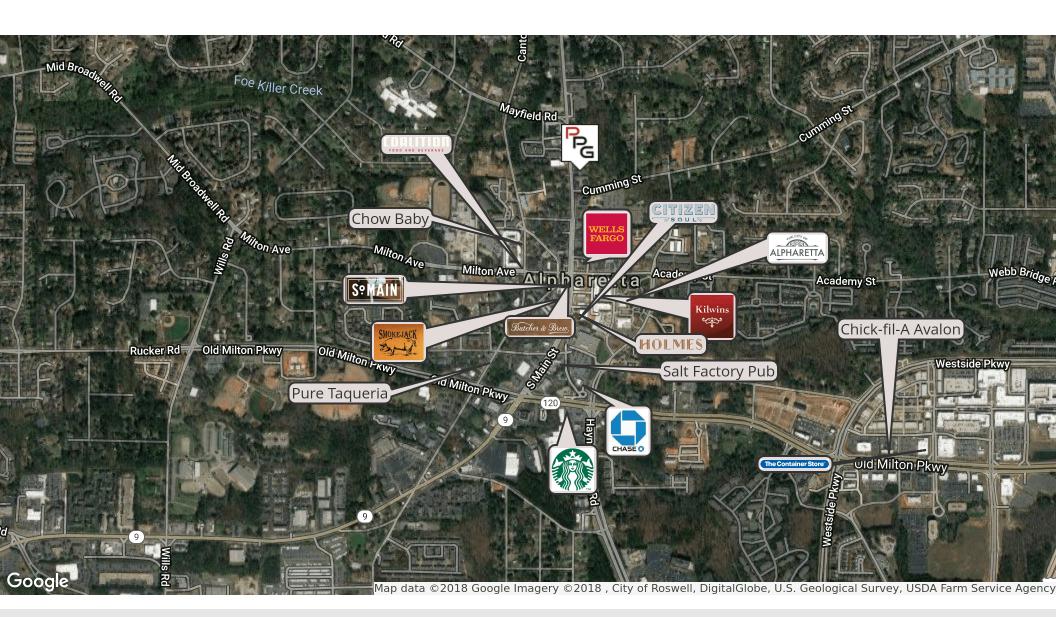

#### **PROPERTY HIGHLIGHTS**

- Prime Location- One block to Alpharetta City Center
- · Avalon one mile away.
- · Preliminarily approval for multi-story mixed use
- Adjacent property available with historic entitlements
- Prestigious North Main Street address
- Easy access to GA 400