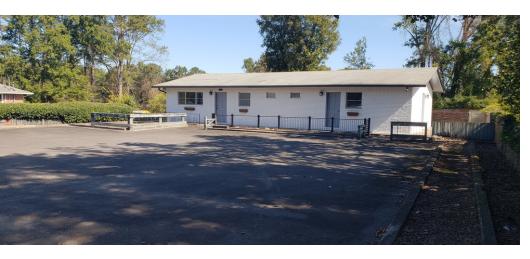

# DOWNTOWN ALPHARETTA DEVELOPMENT OPPORTUNITY

FOR SALE

Office Building:

133 N MAIN ST, ALPHARETTA, GA 30009-3622

#### **PROPERTY OVERVIEW**

.9 acre zoned C-1 with a 1590 Sq Ft renovated office space. Previously used as a dental office. Location perfect for redevelopment. Ideal for new office building, retail site, professional services.