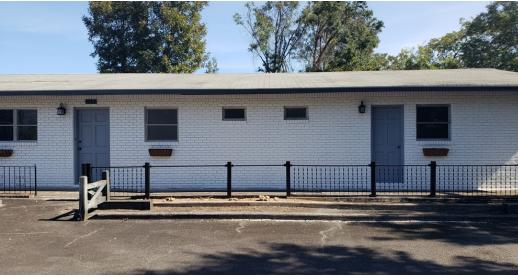

# DOWNTOWN ALPHARETTA DEVELOPMENT OPPORTUNITY

FOR SALE

Office Building:

133 N MAIN ST, ALPHARETTA, GA 30009-3622

#### **PROPERTY OVERVIEW**

.9 acre zoned C-1 with a 1590 Sq Ft renovated office space. Previously used as a dental office. Location perfect for redevelopment. Ideal for new office building, retail site, professional services.