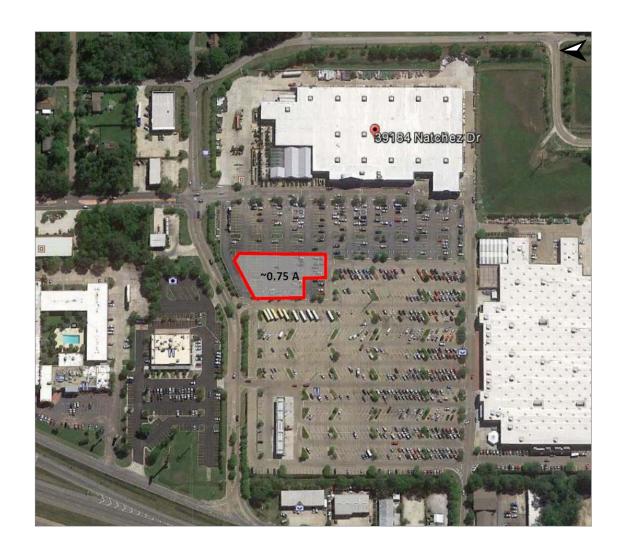

# Lowe's Outparcel - Slidell

39184 Natchez Drive, Slidell, LA

#### **Land Size**

• ±0.75 Acres

## Lowe's Outparcel - Slidell

39184 Natchez Drive, Slidell, LA