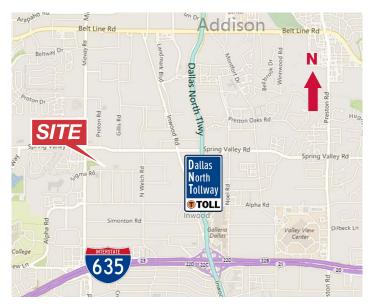

## 4343 Sigma Road, Suite 100B

Farmers Branch, Texas 75244

#### **Property Features**

- <u>+</u> 4,000 SF Office
- <u>+</u> 12' Clear Height
- 1 Dock High Door
- Sprinklered
- All Air-Conditioned
- Easy Access to I-635 & Dallas North Tollway

## 4343 Sigma Road, Suite 100B

Farmers Branch, Texas 75244

4851 LBJ Freeway 10<sup>th</sup> Floor Dallas TX 75244 214 256 7100 nairl.com