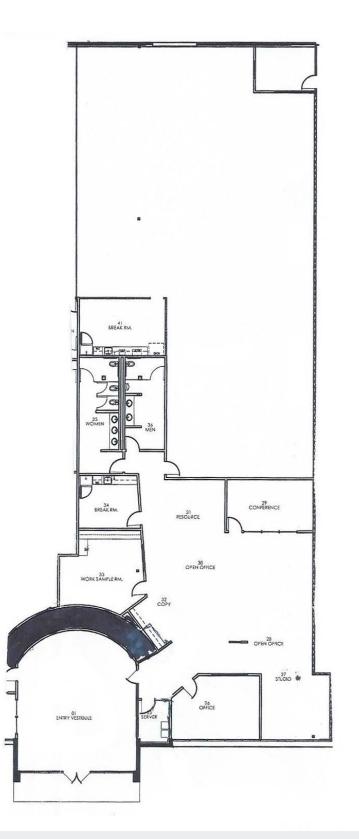

#### **Property Features**

- <u>+</u> 4,000 SF Office
- <u>+</u> 12' Clear Height
- 1 Dock High Door
- Sprinklered
- All Air-Conditioned
- Easy Access to I-635 & Dallas North Tollway