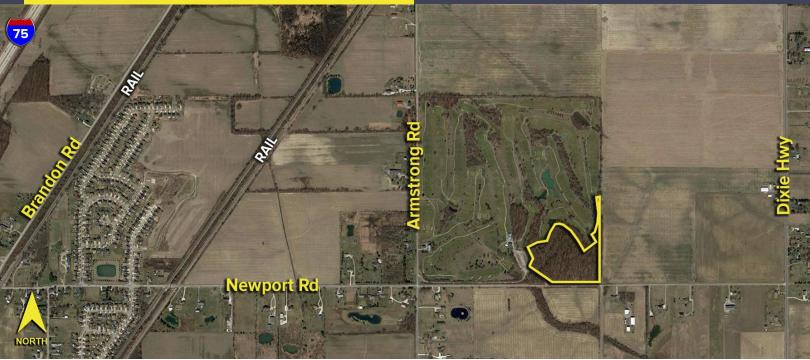

### NEWPORT ROAD BERLIN TWP, MICHIGAN

### LAND FOR SALE 13.11 Acres Available

#### **PROPERTY FEATURES**

- 13.11 acres available
- Zoned PD
- Site plan approved for 88 units, many with golf course frontage
- Water and sewer in area
- Close to I-75 & I-275 expressways
- Asking Price: \$550,000 (\$41,952.71/acre)