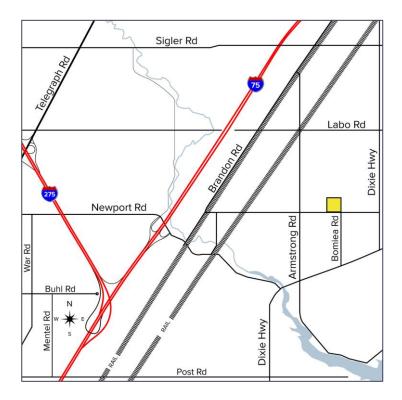

### NEWPORT ROAD BERLIN TWP, MICHIGAN

### LAND FOR SALE 13.11 Acres Available

#### **PROPERTY FEATURES**

- 13.11 acres available
- Zoned PD
- Site plan approved for 88 units, many with golf course frontage
- Water and sewer in area
- Close to I-75 & I-275 expressways
- Asking Price: \$550,000 (\$41,952.71/acre)