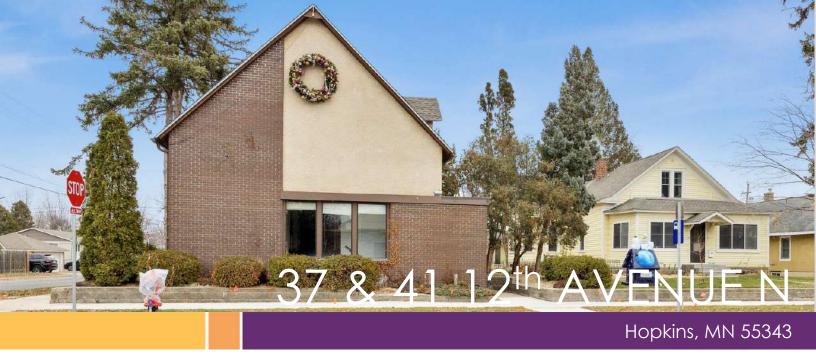

# Unique Live/Work Opportunity In Hopkins Unlock the Potential of This Home and Craft Your Dreams Into Reality

### Highlights and Features:

- Classic details
- Beautiful stained-glass windows
- Easy access to Hwy 169 and Hwy 7
- Hopkins is located just a short drive from Minneapolis
- Surrounded by the larger suburban communities of Minnetonka, Saint Louis Park, and Edina
- Hopkins is known for its quality of life, featuring beautiful parks, local amenities, and a charming downtown area
- Zoning allows for 7 units of housing per parcel (total of 14)
- Possible uses include office, art collective, co-working, residential, event space, gathering place
- Area tenants: Pizza Hut, K'kinaco-Nikkei & Pisco Bar, Hoagie's, Mainstreet Bar & Grill, Chipotle, The Vine Room, Cam Ranh Bay, LTD Brewing Co, A to Z Creamery, Pub 819, Nacho's Mexican Grill, Wild Boar Bar & Grill, Thirty Bales, Bear Cave Brewing and more

#### For Sale:

Single Family Home: 1,253 sfChurch Building: 8,262 sfLand: .28 acres (12,196 sf)

2024 Tax: \$12,991.90Sale Price: \$1,150,000.00

LISA CHRISTIANSON 952.393.1212 lisa@christiansonandco.com

This information is accurate as of the date of printing and is subject to change without notice. All information is deemed accurate, but cannot be guaranteed.