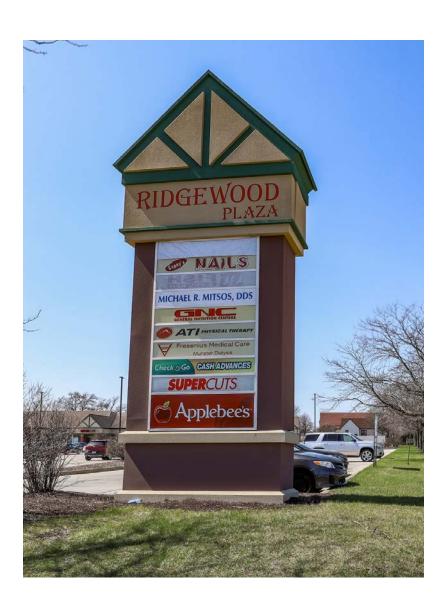

## RIDGEWOOD PLAZA

300-330 RIDGE ROAD / MUNSTER, IN 46321





# RIDGEWOOD PLAZA MUNSTER, IN



300-330 Ridge Road Munster, IN 46321

### availability

1,400-1,750 SF Available Now

### features

- Neighborhood retail center at a signalized corner on Ridge Road with over 23k VPD
- Diverse mix of national and local retailers and restaurants
- Located across the street from Metra's proposed South Shore Line station connecting Northwest Indiana communities to Chicago, estimated to be complete in 2025

## RIDGEWOOD PLAZA

MUNSTER, IN

co-tenants & area retailers













### demographics

|                         | 1M       | 3 M      | 5 M      |
|-------------------------|----------|----------|----------|
| AVG HOUSEHOLD<br>Income | \$81,970 | \$79,733 | \$75,249 |
| POPULATION              | 12,693   | 98,530   | 231,305  |
| DAYTIME<br>Population   | 14,058   | 96,235   | 225,