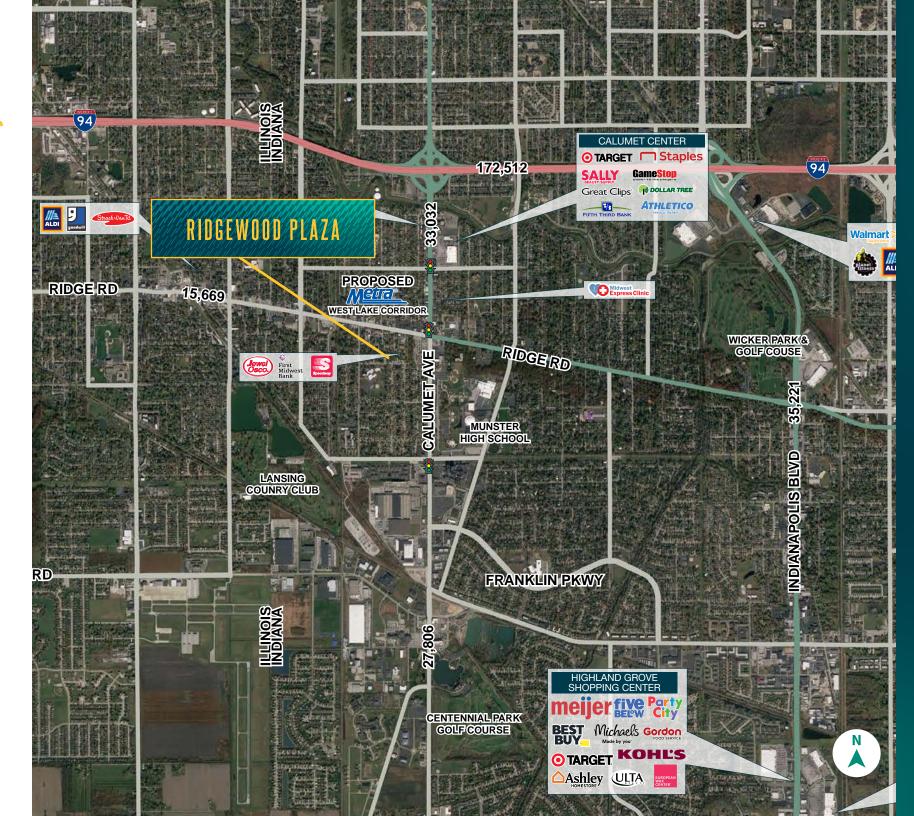

ad Munster, IN 46321

### availability

1,400-1,750 SF Available Now

### features

- Neighborhood retail center at a signalized corner on Ridge Road with over 23k VPD
- Diverse mix of national and local retailers and restaurants
- Located across the street from Metra's proposed South Shore Line station connecting Northwest Indiana communities to Chicago, estimated to be complete in 2025

## RIDGEWOOD PLAZA

MUNSTER, IN

co-tenants & area retailers













### demographics

|                         | 1M       | 3 M      | 5 M      |
|-------------------------|----------|----------|----------|
| AVG HOUSEHOLD<br>Income | \$81,970 | \$79,733 | \$75,249 |
| POPULATION              | 12,693   | 98,530   | 231,305  |
| DAYTIME<br>Population   | 14,058   | 96,235   | 225,256  |















## RIDGEWOOD -PLAZA 300-330 RIDGE ROAD / MUNSTER, IN

### **CAMPBELL** WICKLAND

630.954.7236

CWickland@MidAmericaGrp.com

## KATE

630.481.4015

KRuzevich@MidAmericaGrp.com



MidAmericaGrp.com











One Parkview Plaza, 9th Floor Oakbrook Terrace, Illinois 60181 630.954.7300