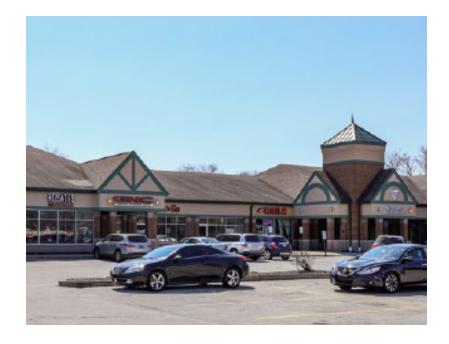

0 Ridge Road Munster, IN 46321

### availability

1,400-1,750 SF Available Now

### features

- Neighborhood retail center at a signalized corner on Ridge Road with over 23k VPD
- Diverse mix of national and local retailers and restaurants
- Located across the street from Metra's proposed South Shore Line station connecting Northwest Indiana communities to Chicago, estimated to be complete in 2025

## RIDGEWOOD PLAZA

MUNSTER, IN

co-tenants & area retailers













### demographics

|                         | 1M       | 3 M      | 5 M      |
|-------------------------|----------|----------|----------|
| AVG HOUSEHOLD<br>Income | \$81,970 | \$79,733 | \$75,249 |
| POPULATION              | 12,693   | 98,530   | 231,305  |
| DAYTIME<br>Population   | 14,058   | 96,235   | 225,256  |















## RIDGEWOOD -PLAZA 300-330 RIDGE ROAD / MUNSTER, IN

### **CAMPBELL** WICKLAND

630.954.7236

CWickland@MidAmericaGrp.com

## KATE

630.481.4015

KRuzevich@MidAmericaGrp.com



MidAmericaGrp.com











One Parkview Plaza, 9th Floor Oakbrook Terrace, Illinois 60181 630.954.7300