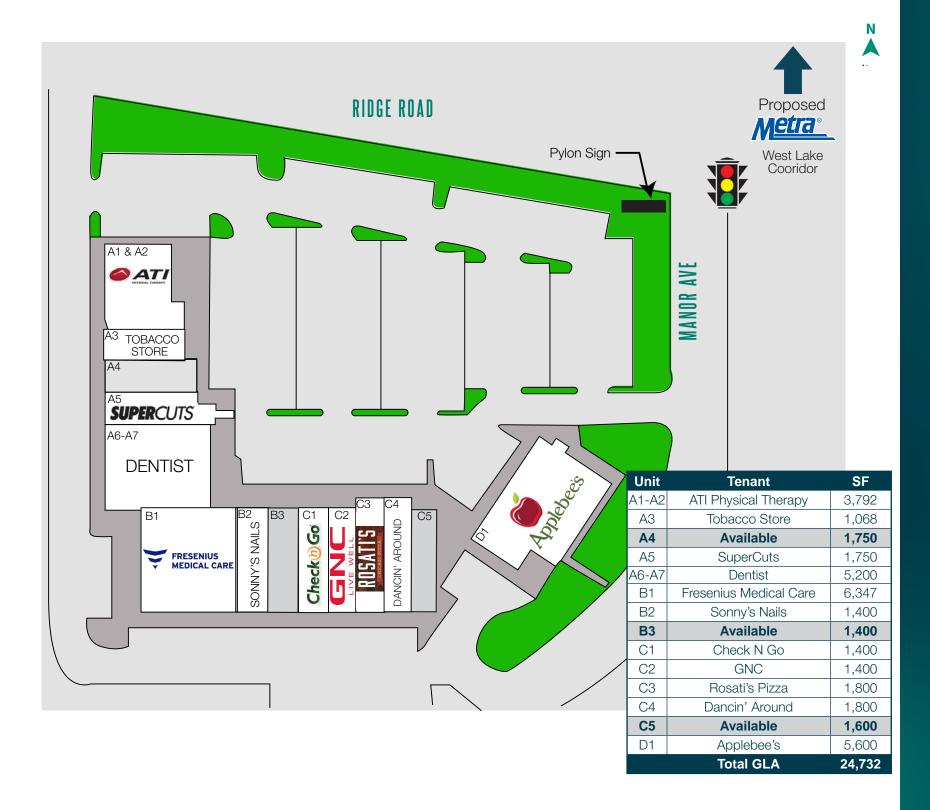

## RIDGEWOOD PLAZA

300-330 RIDGE ROAD / MUNSTER, IN 46321

### availability

1,400-1,750 SF Available Now

### features

- Neighborhood retail center at a signalized corner on Ridge Road with over 23k VPD
- Diverse mix of national and local retailers and restaurants
- Located across the street from Metra's proposed South Shore Line station connecting Northwest Indiana communities to Chicago, estimated to be complete in 2025