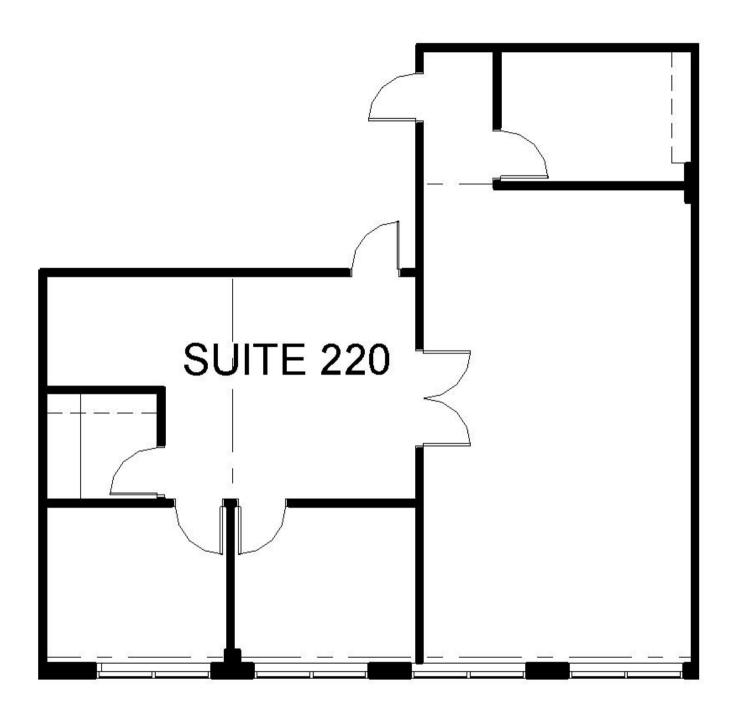

## **Glenwood Professional Proposal For Lease Space**

Location: Glenwood Professional

2400 Glenwood Avenue

**Joliet, IL 60435** 

Premises Suite 220

Rentable Square Feet 1,383

Lease Term: Minimum of 5 years

Monthly Rental Rate: \$2,135.00 GROSS RENTAL / NO ANNUAL ESCALATIONS