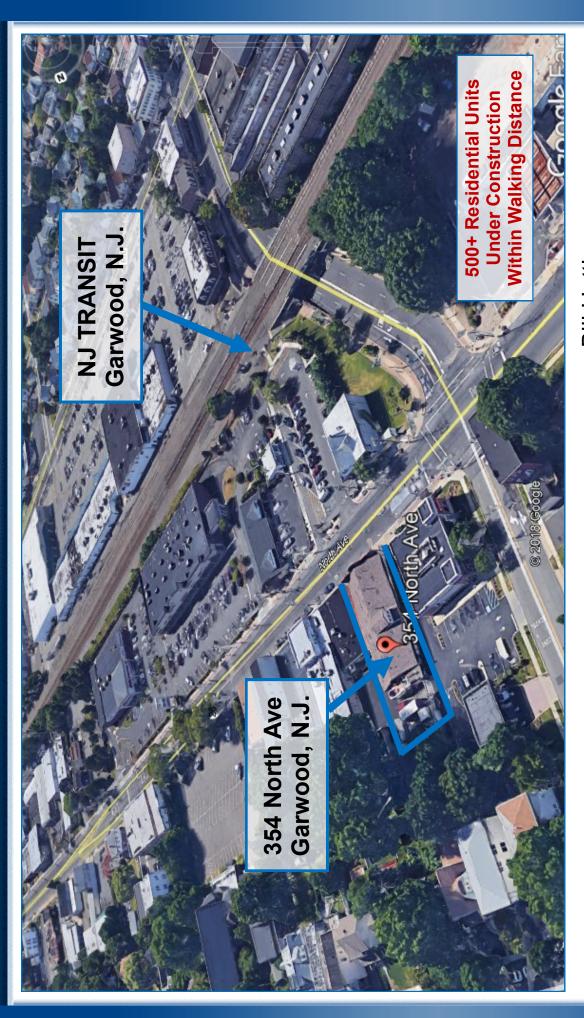

## For Sale or Lease

354 North Ave. Block 111, Lot 26 Garwood, New Jersey

±6,000 Sq. Ft. on ±7,500 Sq. Ft. Lot

Bill Hettler

732,738,8888

bill@logisticrealty.com

## 354 North Ave Is......

**Dynamic Building**– Constructed to Suit Most Commercial Uses: Industrial, Office, Retail, and Residential

Clear Span Construction - No Columns, Wide Open 50 Ft. X 100 Ft. Floorplan

Live / Work / Studio / Loft Environment – Legal Residential Apartment on 2nd Floor, High Ceiling Exposed Wood Truss Interior

Location- Across from NJ Transit Garwood Train Station, Between Cranford and Westfield Downtowns, Minutes to Parkway Exits #135 & 137

Infrastructure— Heavy Power, Drive In Loading, 14 Ft Ceilings, Full AC— 6 Zones, Gas Heat

Taxes: \$15,778 Immediate Occupancy Negotiable Lease / Sale Price \$ 950,000.00

Bill Hettler **732.738.8888** 

bill@logisticrealty.com