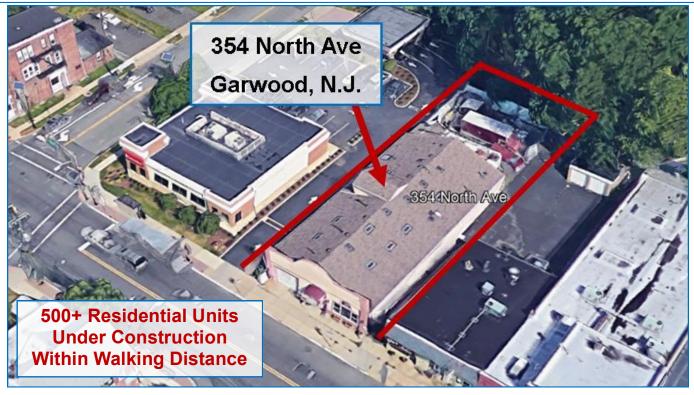

## For Sale or Lease

354 North Ave. Block 111, Lot 26 Garwood, New Jersey

±6,000 Sq. Ft. on ±7,500 Sq. Ft. Lot

Bill Hettler

732,738,8888

bill@logisticrealty.com

## 354 North Ave Is......

**Dynamic Building**– Constructed to Suit Most Commercial Uses: Industrial, Office, Retail, and Residential

Clear Span Construction - No Columns, Wide Open 50 Ft. X 100 Ft. Floorplan

Live / Work / Studio / Loft Environment – Legal Residential Apartment on 2nd Floor, High Ceiling Exposed Wood Truss Interior

Location- Across from NJ Transit Garwood Train Station, Between Cranford and Westfield Downtowns, Minutes to Parkway Exits #135 & 137

Infrastructure— Heavy Power, Drive In Loading, 14 Ft Ceilings, Full AC— 6 Zones, Gas Heat

Taxes: \$15,778 Immediate Occupancy Negotiable Lease / Sale Price \$ 950,000.00

Bill Hettler **732.738.8888** 

bill@logisticrealty.com