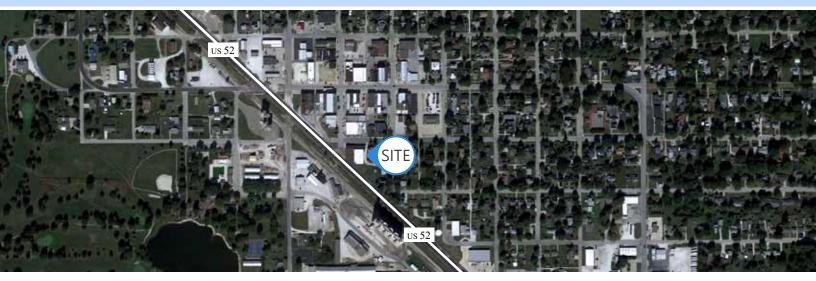

## **LOCATION**

Located in Fowler, Indiana a short 20 minute drive from West Lafayette. Having extensive frontage along US 52, a main four lane highway running through Central Indiana.