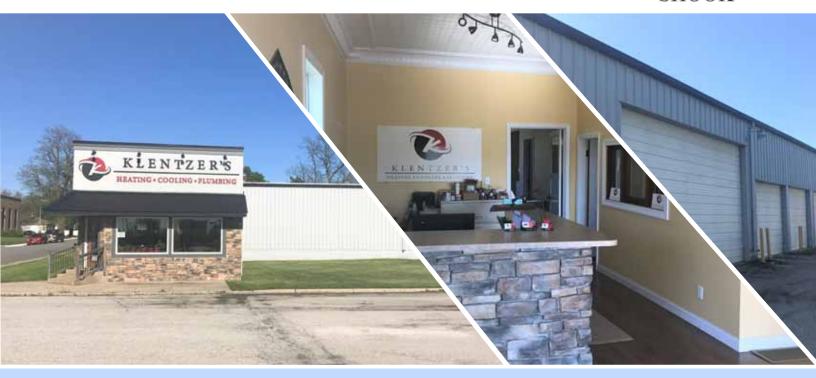

# **BUILDING FOR SALE**

201 S. Adams Ave | Fowler, IN 47944

**SHOOK** 

# **HIGHLIGHTS**

A great opportunity with unlimited possibility. Featuring two different buildings connected by a walkway. Front entrance is approx. 420 SF and just past the entrance is a 1,554 SF finished work area. Through the walkway is a 5,879 SF storage/work area with cement floor, lighting, and heat. HVAC installed in 2010 and newer roof in shop/storage area.