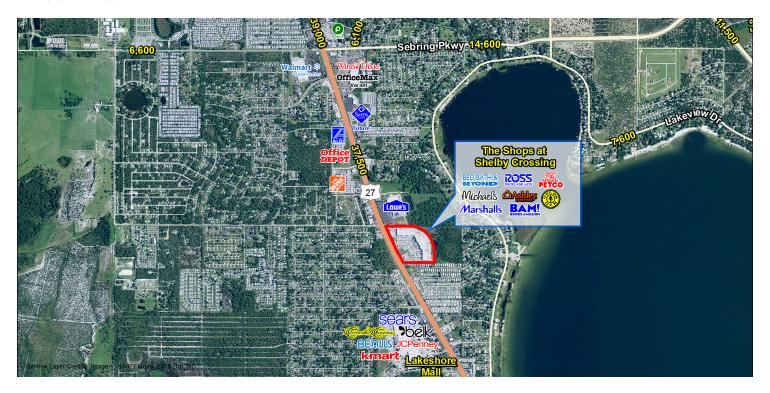

#### LOCATION OVERVIEW

US Highway 27

#### PROPERTY HIGHLIGHTS

- Top power center with strong national tenant lineup serving all of Highlands County
- Anchors include Marshalls, Ross, Bed Bath & Beyond, Michaels, Petco, Ulta, Books-A-Million, Gold's Gym and Ashley Furniture
- Excellent visibility and access
- Traffic Counts (AADT): US Hwy 27 37,500
- GLA: 226,909 SF