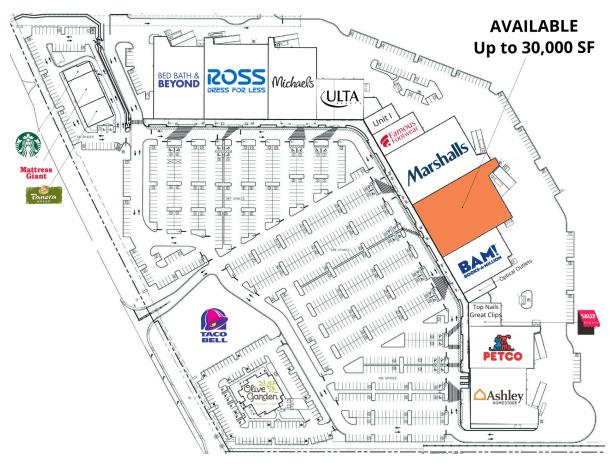

### SITE PLAN

| SUITE     | TENANT NAME         | SPACE SIZE |
|-----------|---------------------|------------|
| Unit A    | Starbucks           | 1,877 SF   |
| Unit C    | Panera Bread        | 3,710 SF   |
| Unit B    | Mattress Giant      | 4,923 SF   |
| Unit D    | Bed Bath & Beyond   | 23,403 SF  |
| Unit E    | Ross Dress for Less | 29,940 SF  |
| Unit F    | Michaels            | 21,386 SF  |
| Unit G, H | Ulta                | 13,415 SF  |

| SUITE            | TENANT NAME       | SPACE SIZE             |
|------------------|-------------------|------------------------|
| Unit I           | Bath & Body Works | 3,573 SF               |
| Unit J           | Famous Footwear   | 6,972 SF               |
| Unit K           | Marshalls         | 28,634 SF              |
|                  |                   |                        |
| Unit L           | Available         | 30,937 SF              |
| Unit L<br>Unit M |                   | 30,937 SF<br>15,520 SF |
|                  |                   |                        |

| SUITE  | TENANT NAME                | SPACE SIZE |
|--------|----------------------------|------------|
| Unit P | Great Clips                | 1,417 SF   |
| Unit Q | Sally Beauty               | 1,573 SF   |
| Unit R | Petco                      | 17,296 SF  |
| Unit S | Ashley Furniture Homestore | 20,352 SF  |
| Pad 1  | Olive Garden               | 7,441 SF   |
| Pad 2  | Taco Bell                  | 39,204 SF  |