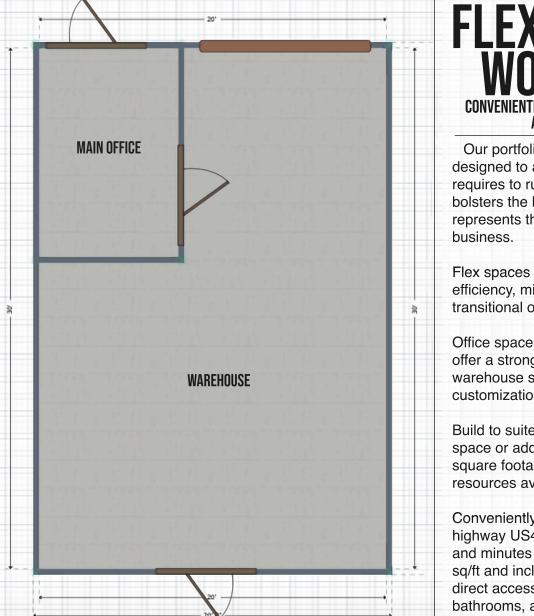

Flex spaces allow for increased productivity and efficiency, minimizing time waste, and can act as a transitional opportunity while your business grows.

Office space and updated exterior representation offer a strong retail presence while your warehouse space comes ready for full customization and an industry size bay door.

Build to suite options available. Increase office space or add mezzanine levels for optimizing square footage. Additional onsite amenities and resources available.

Conveniently located in Greenfield off major highway US40 ~ 20 minutes East of Indianapolis and minutes from I70. Each unit measures 1000 sq/ft and includes ~100 sq/ft office space. Parking, direct access and access to main warehouse, bathrooms, and conference rooms included.