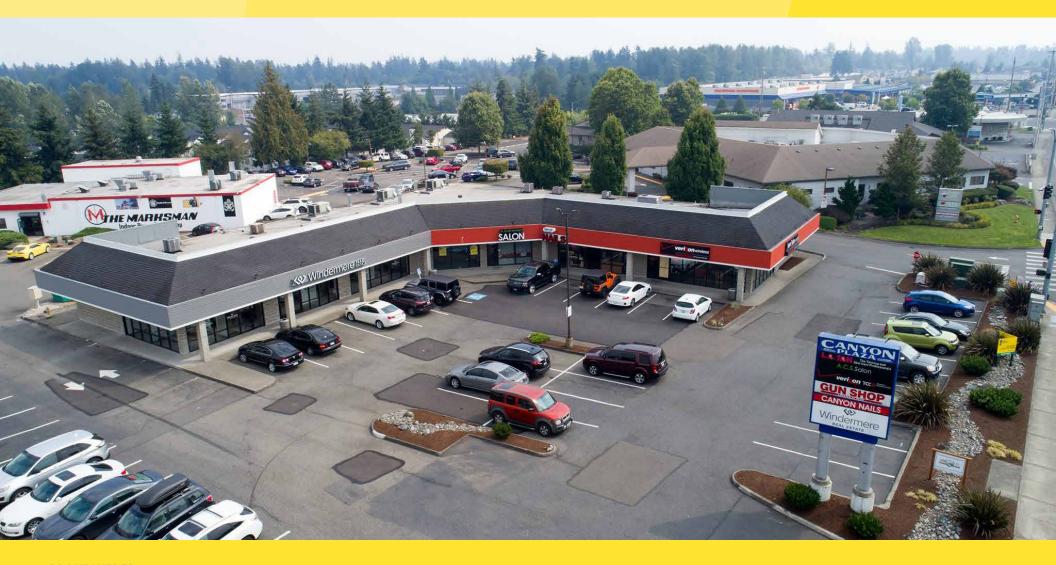

## **CANYON PLAZA**

10923 Canyon Rd, Puyallup, WA 98373

FOR LEASE

### **LOCATION DETAILS**

- Located just off Highway 512 and easy access to Canyon Rd
- 52,500 cars per day on Canyon Rd!
- Nestled between Puyallup Retail Hub & Tacoma Retail Hub
- Near busy shopping destinations including Albertsons, Safeway, McLendon Hardware and Wilco!
- Located at signalized intersection

### **AVAILABLE**

- Suite 10923
- 1,735 square feet
- \$20 PSF, plus NNN (\$8.50)
- Pylon available!

| DEMOGRAPHICS       | Mile 1 | Mile 3 | Mile 5  |
|--------------------|--------|--------|---------|
| Population         | 57,350 | 52,629 | 222,766 |
| Average HH Income  | 80,999 | 93,110 | 82,847  |
| Daytime Population | 4,360  | 31,792 | 133,641 |