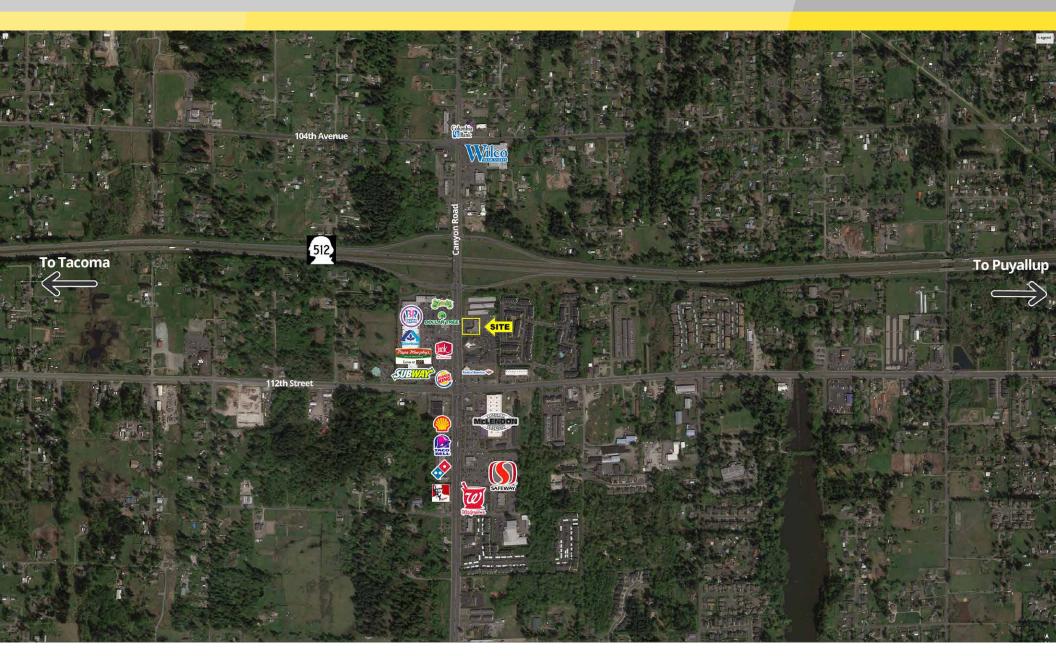

### **LOCATION DETAILS**

- Located just off Highway 512 and easy access to Canyon Rd
- 52,500 cars per day on Canyon Rd!
- Nestled between Puyallup Retail Hub & Tacoma Retail Hub
- Near busy shopping destinations including Albertsons, Safeway, McLendon Hardware and Wilco!
- Located at signalized intersection

#### **TENANTS**

**NEARBY TENANTS** 