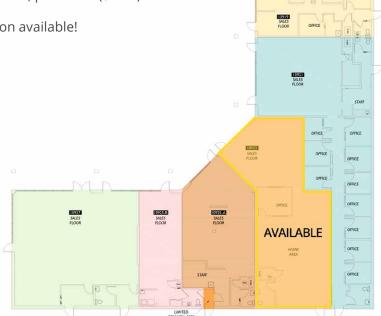

### **AVAILABLE**

- Suite 10923
- 1,735 square feet
- \$20 PSF, plus NNN (\$8.50)
- Pylon available!

| DEMOGRAPHICS       | Mile 1 | Mile 3 | Mile 5  |
|--------------------|--------|--------|---------|
| Population         | 57,350 | 52,629 | 222,766 |
| Average HH Income  | 80,999 | 93,110 | 82,847  |
| Daytime Population | 4,360  | 31,792 | 133,641 |