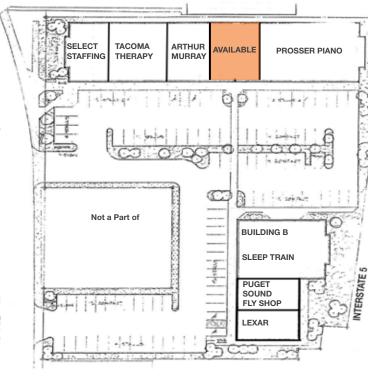

## Prosser Plaza

| AVAILABLE SPACE |       |                      |                  |  |
|-----------------|-------|----------------------|------------------|--|
| Building A      |       |                      |                  |  |
| Suite           | SF    | Tenant               | Lease Rate       |  |
| Α               | 5,388 | Prosser Piano        | LEASED           |  |
| A2              | 4,341 | Arthur Murray        | LEASED           |  |
| А3              | 1,666 | AVAILABLE            | \$22.00 PSF, NNN |  |
| D               | 2,000 | Select Staffing      | LEASED           |  |
| E               | 2,350 | Tacoma Therapy       | LEASED           |  |
| Building B      |       |                      |                  |  |
| Suite           | SF    | Tenant               | Lease Rate       |  |
| B1              | 1,200 | Lexar                | LEASED           |  |
| B2              | 1,500 | Puget Sound Fly Shop | LEASED           |  |
| B3              | 4,446 | Sleep Train          | LEASED           |  |