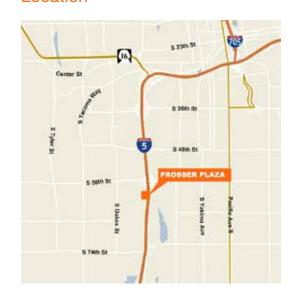

## For Lease

### Prosser Plaza

5849 Tacoma Mall Blvd Tacoma, WA

Great I-5, Tacoma Mall Blvd and freeway visibility

Suite A3: 1,666 SF with high freeway visibility

Signage visible from I-5

Just south of the Tacoma Mall

Parking: 5.1 stalls per 1,000 SF

Traffic Counts:

I-5:  $\pm 182,626$ S. 56th West:  $\pm 29,450$ Tacoma Mall Blvd N:  $\pm 24,997$ 



| DEMOGRAPHICS             |          |          |          |  |
|--------------------------|----------|----------|----------|--|
|                          | 1 mile   | 3 miles  | 5 miles  |  |
| Population               | 15,433   | 133,127  | 297,770  |  |
| Average Household Income | \$52,199 | \$50,438 | \$51,027 |  |

### Location



#### Contact

Benjamin A. Norbe

253.722.1410

bnorbe@kiddermathews.com

**Cramer Foster** 

253.722.1423

cfoster@kiddermathews.com



# For Lease

## Prosser Plaza



### Contact

Benjamin A. Norbe 253.722.1410 bnorbe@kiddermathews.com

Cramer Foster 253.722.1423 cfoster@kiddermathews.com

## Prosser Plaza

| AVAILABLE SPACE |       |                      |                  |  |
|-----------------|-------|----------------------|------------------|--|
| Building A      |       |                      |                  |  |
| Suite           | SF    | Tenant               | Lease Rate       |  |
| Α               | 5,388 | Prosser Piano        | LEASED           |  |
| A2              | 4,341 | Arthur Murray        | LEASED           |  |
| А3              | 1,666 | AVAILABLE