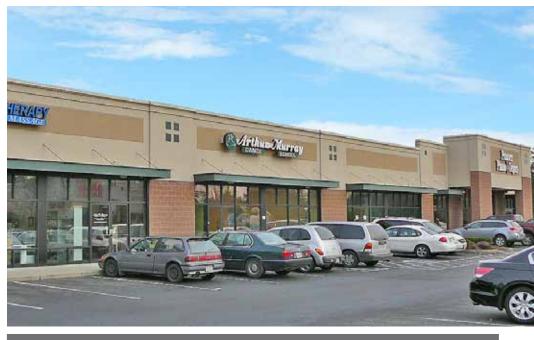

### Prosser Plaza

5849 Tacoma Mall Blvd Tacoma, WA

Great I-5, Tacoma Mall Blvd and freeway visibility

Suite A3: 1,666 SF with high freeway visibility

Signage visible from I-5

Just south of the Tacoma Mall

Parking: 5.1 stalls per 1,000 SF