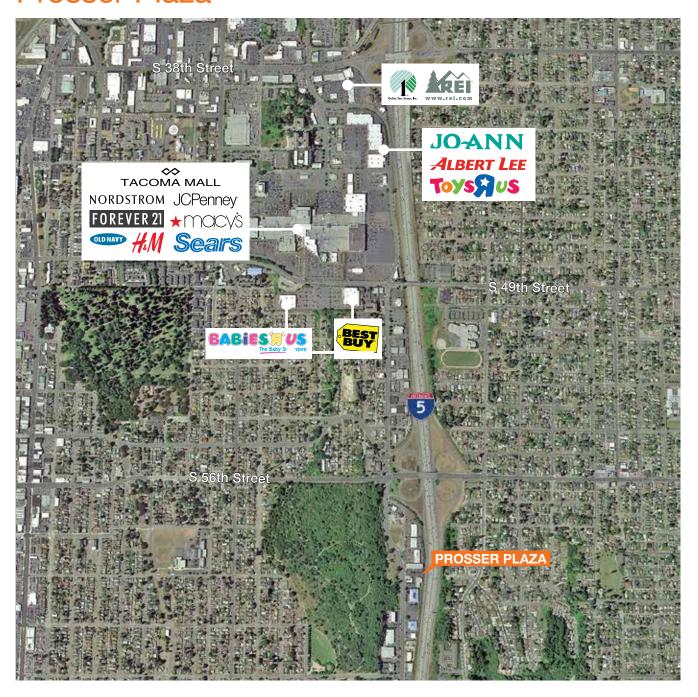

t I-5, Tacoma Mall Blvd and freeway visibility

Suite A3: 1,666 SF with high freeway visibility

Signage visible from I-5

Just south of the Tacoma Mall

Parking: 5.1 stalls per 1,000 SF

Traffic Counts:

I-5:  $\pm 182,626$ S. 56th West:  $\pm 29,450$ Tacoma Mall Blvd N:  $\pm 24,997$ 



| DEMOGRAPHICS             |          |          |          |  |
|--------------------------|----------|----------|----------|--|
|                          | 1 mile   | 3 miles  | 5 miles  |  |
| Population               | 15,433   | 133,127  | 297,770  |  |
| Average Household Income | \$52,199 | \$50,438 | \$51,027 |  |

### Location



#### Contact

Benjamin A. Norbe

253.722.1410

bnorbe@kiddermathews.com

**Cramer Foster** 

253.722.1423

cfoster@kiddermathews.com



# For Lease

## Prosser Plaza



### Contact

Benjamin A. Norbe 253.722.1410 bnorbe@kiddermathews.com

Cramer Foster 253.722.1423 cfoster@kiddermathews.com

## Prosser Plaza

| AVAILABLE SPACE |       |                      |                  |  |
|-----------------|-------|----------------------|------------------|--|
| Building A      |       |                      |                  |  |
| Suite           | SF    | Tenant               | Lease Rate       |  |
| Α               | 5,388 | Prosser Piano        | LEASED           |  |
| A2              | 4,341 | Arthur Murray        | LEASED           |  |
| А3              | 1,666 | AVAILABLE            | \$22.00 PSF, NNN |  |
| D               | 2,000 | Select Staffing      | LEASED           |  |
| E               | 2,350 | Tacoma Therapy       | LEASED           |  |