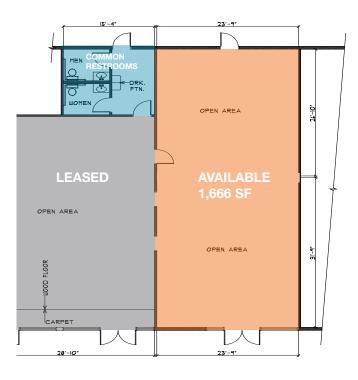

## For Lease

## Prosser Plaza

| AVAILABLE SPACE |       |                      |                  |  |
|-----------------|-------|----------------------|------------------|--|
| Building A      |       |                      |                  |  |
| Suite           | SF    | Tenant               | Lease Rate       |  |
| Α               | 5,388 | Prosser Piano        | LEASED           |  |
| A2              | 4,341 | Arthur Murray        | LEASED           |  |
| А3              | 1,666 | AVAILABLE            | \$22.00 PSF, NNN |  |
| D               | 2,000 | Select Staffing      | LEASED           |  |
| E               | 2,350 | Tacoma Therapy       | LEASED           |  |
| Building B      |       |                      |                  |  |
| Suite           | SF    | Tenant               | Lease Rate       |  |
| B1              | 1,200 | Lexar                | LEASED           |  |
| B2              | 1,500 | Puget Sound Fly Shop | LEASED           |  |
| B3              | 4,446 | Sleep Train          | LEASED           |  |