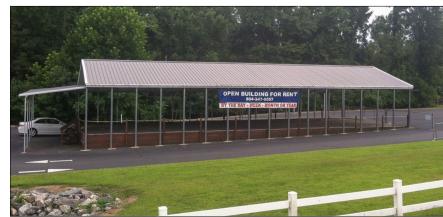

#### **PROPERTY HIGHLIGHTS**

- 15,000 SQ Foot Building (Existing NAPA Store with additional warehouse and offices)
- 2.7 Acres
- Five Available Office Spaces
- 3 Mini Storage Garages
- Open Air Barn