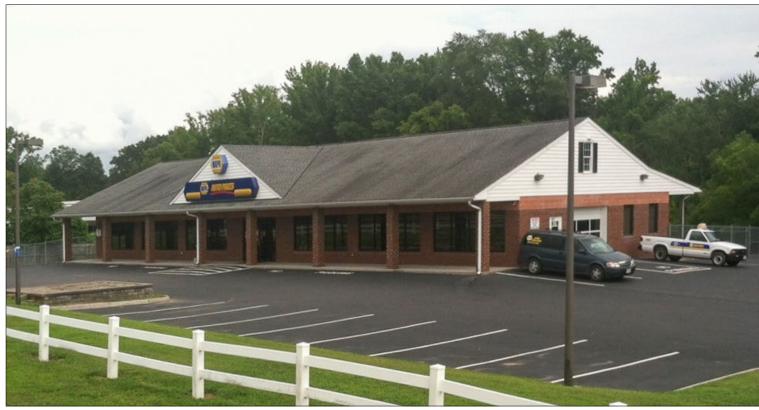

## 1056 Richmond Tappahannock Hwy

King William County

Manquin, Virginia 23106

#### **PROPERTY HIGHLIGHTS**

- 15,000 SQ Foot Building (Existing NAPA Store with additional warehouse and offices)
- 2.7 Acres
- Five Available Office Spaces
- 3 Mini Storage Garages
- Open Air Barn

# 1056 Richmond Tappahannock Hwy King William County

Manquin, Virginia 23106