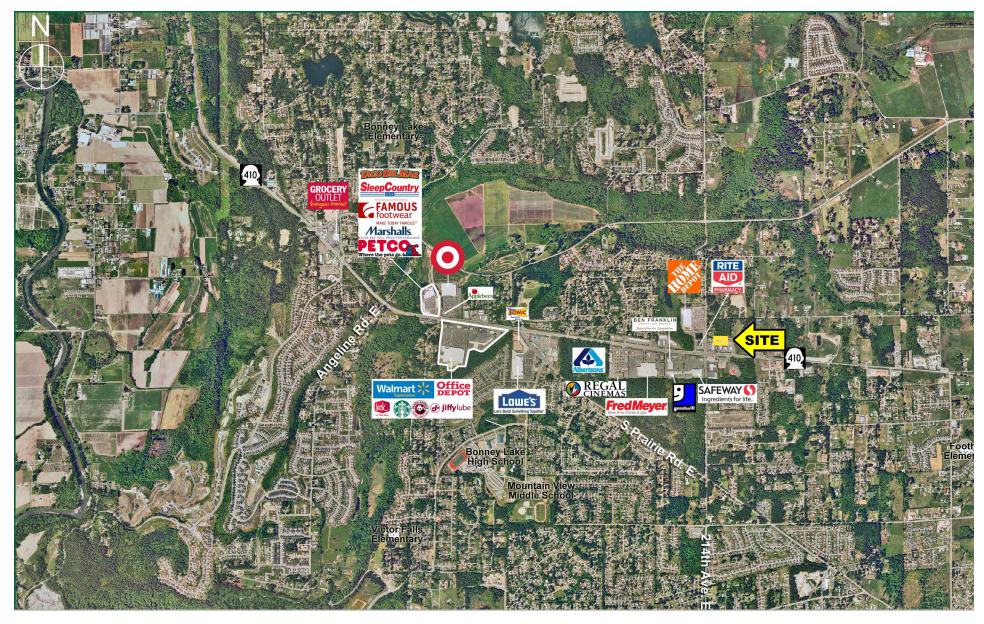

## **LOCATION DETAILS**

- High residential population with the Tehaleh community underway
- Access via Highway 410, 26,000 cars per day or 214th Avenue, 10,000 cars per day
- Located in the heart of the growing Bonney Lake community
- Pylon signage available
- 4 parking stalls per 1,000 sf

# Federal Way Auburn Lakeland South Some Edgewood Fife Waller Puyallup Bonner Lake Alto Prairie Ridge South Hill Naway Orting Map data @2015 Google

## NEIGHBORING TENANTS

| DEMOGRAPHICS       | Mile 1   | Mile 3   | Mile 5   |
|--------------------|----------|----------|----------|
| Population         | 4,848    | 38,224   | 66,037   |
| Average HH Income  | \$81,488 | \$88,481 | \$88,964 |
| Daytime Population | 3,556    | 15,870   | 29,570   |