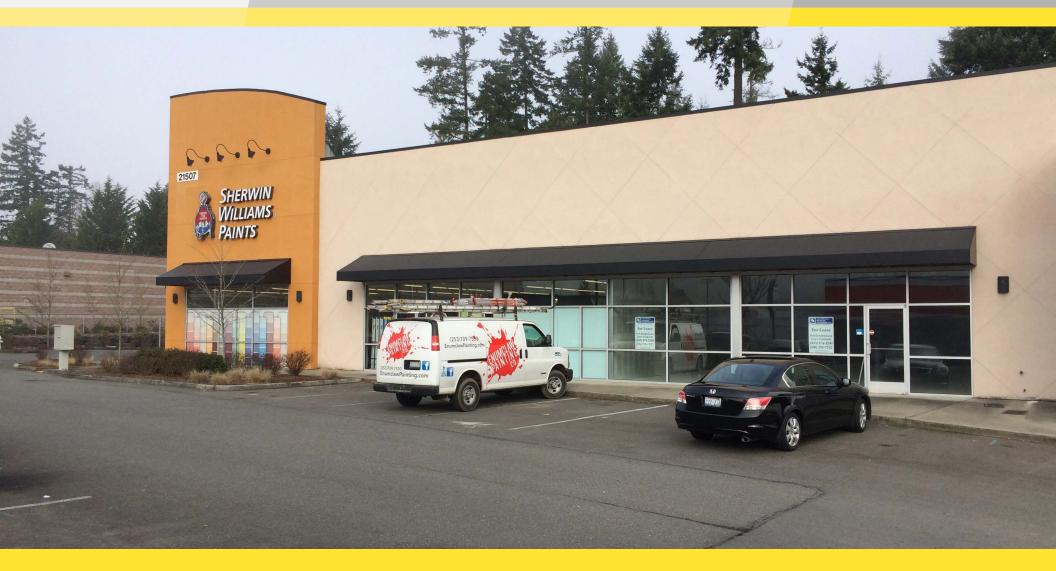

### **AVAILABLE**

- 2,553 square feet
- \$16.00 per square foot, plus NNN
- Join Sherwin Willaims
- Shadow anchored by Home Depot
- Neighboring Tenants include O'Reilly Auto Parts, Performace Physical Therapy, Auto Zone, Carpet Wholesalers
- Great opportunity for Medical, Flooring, Gym Users, Etc.

## **TENANTS**