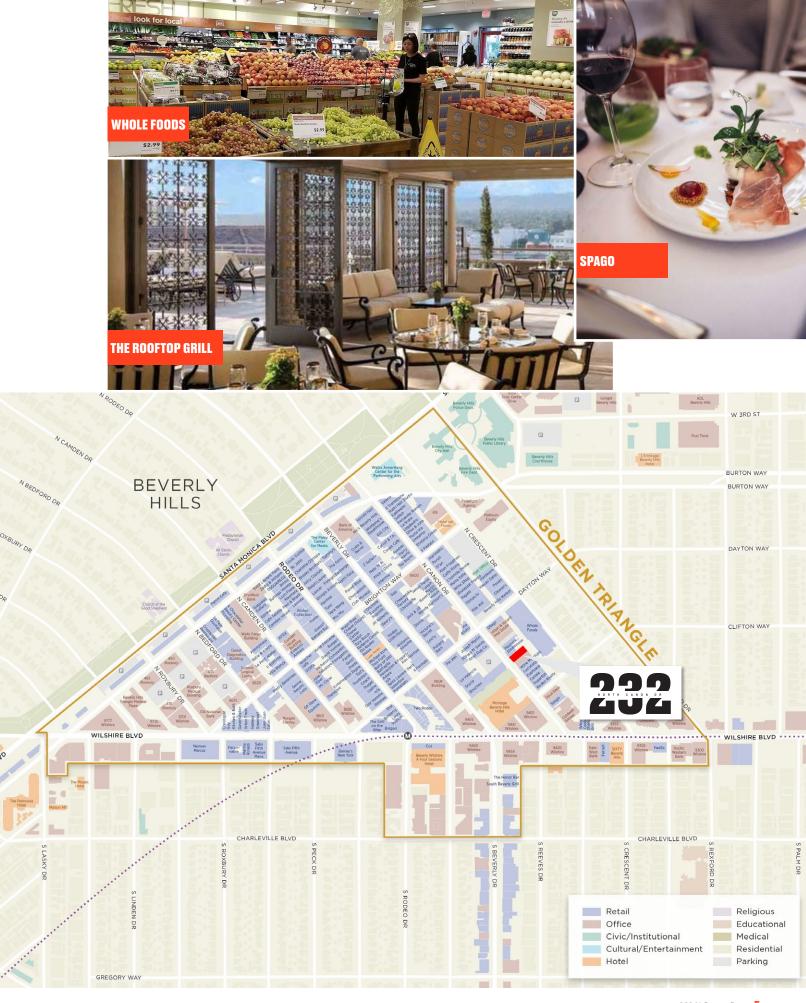

## WELCOME TO 232 N CANON DR

Join the growing list of companies calling Beverly Hills Triangle home. Attract, retain and motivate the best talent that Los Angeles has to offer.

Tenant controlled access and environment desirable for todays tenants

Located in the heart of Beverly Hills Golden Triangle and dozens of premier amenties

Direct access to garden and park spaces adjacent to the building

Onsite, Public Parking and Easy access to Century City, Hollywood, Miracle Mile

2-minute walk to the future Rodeo Dr Metro Purple Line Station

**Building Size: 16,500 SF** 

**Building Floors:** 3

Available: June 1, 2021

Asking Rate: \$6.00, MG

Parking: \$300 per car

+/-24 spots - 1.5 / 1,000 SF