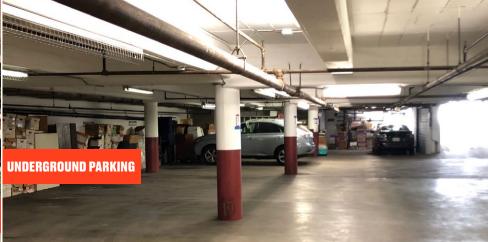

2-minute walk to the future Rodeo Dr Metro Purple Line Station

**Building Size: 16,500 SF** 

**Building Floors:** 3

Available: June 1, 2021

Asking Rate: \$6.00, MG

Parking: \$300 per car

+/-24 spots - 1.5 / 1,000 SF