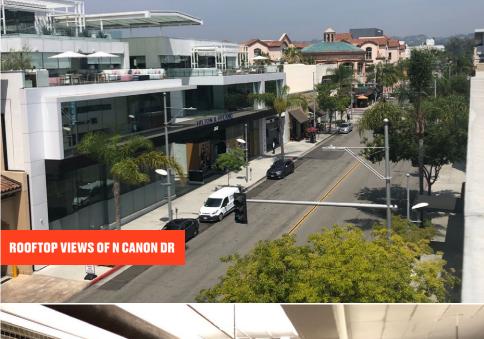

Located in the heart of Beverly Hills Golden Triangle and dozens of premier amenties

Direct access to garden and park spaces adjacent to the building

Onsite, Public Parking and Easy access to Century City, Hollywood, Miracle Mile

2-minute walk to the future Rodeo Dr Metro Purple Line Station

**Building Size: 16,500 SF** 

**Building Floors:** 3

Available: June 1, 2021

Asking Rate: \$6.00, MG

Parking: \$300 per car

+/-24 spots - 1.5 / 1,000 SF