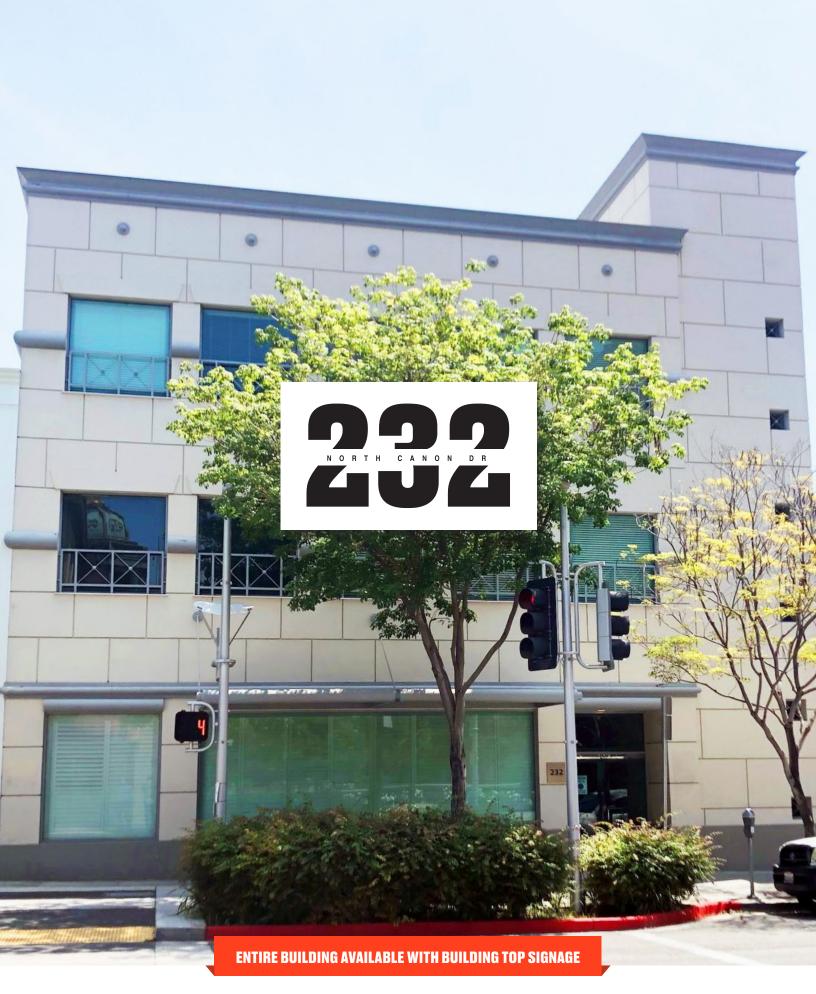

BEVERLY HILLS

## WELCOME TO 232 N CANON DR

Join the growing list of companies calling Beverly Hills Triangle home. Attract, retain and motivate the best talent that Los Angeles has to offer.

Tenant controlled access and environment desirable for todays tenants

2-minute walk to the future Rodeo Dr Metro Purple Line Station

**Building Size: 16,500 SF** 

**Building Floors:** 3

Available: June 1, 2021

Asking Rate: \$6.00, MG

Parking: \$300 per car

+/-24 spots - 1.5 / 1,000 SF