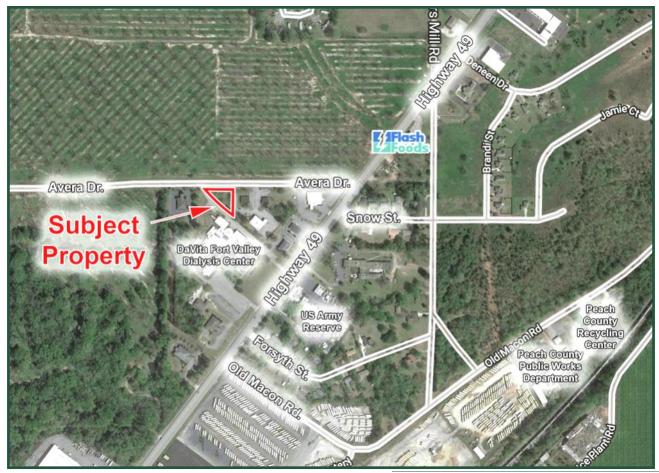

## Land For Sale 0 Avera Drive Fort Valley, GA 31030

Lot Size: ± .33 acres
Utilities: All Available
Zoning: C3 - Commercial
Property Taxes: \$362.97 (2019 est.)
Traffic Count: 9,580 VPD on Hwy 49

**Description:** .33 acre lot on Avera Dr. near Hwy 49

(Blue Bird Blvd.). Would make a great

medical office.

**Neighbors:** Larry Connell - State Farm Insurance,

Fort Valley Dialysis Center, U Save It Pharmacy, Curtis E. Waites, DDS PC,

2019 Demographics

**Population** 