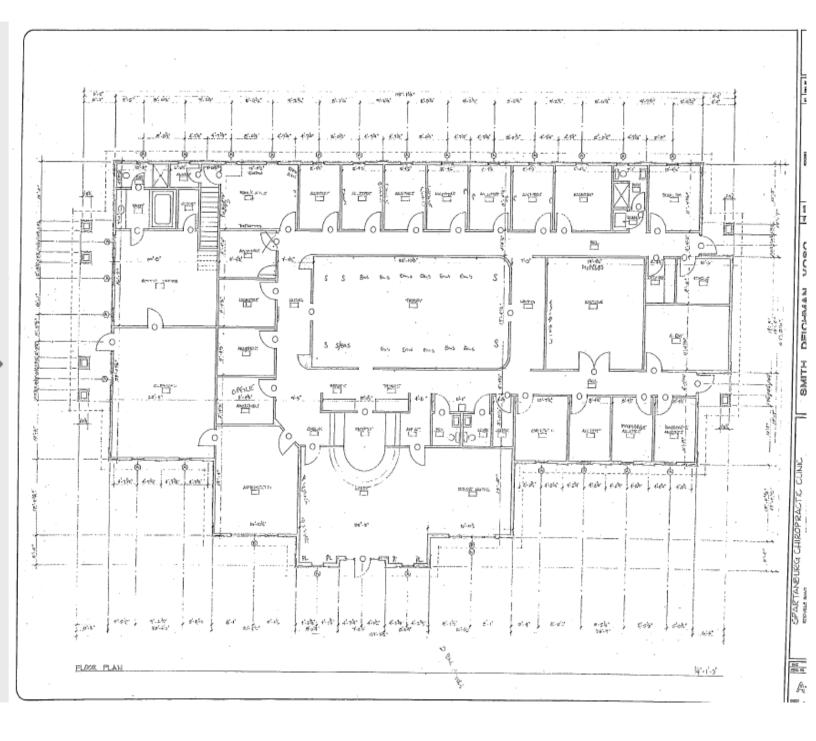

- 7,500± sq. ft. of medical office space on John B. White Sr. Blvd.
- Situated on 4± acres.
- 21 private exam rooms, 4 large training/conference rooms, lab, xray room with dark room & lead lined wall.
- Excellent visibility with traffic count of over 31,000 cars per day.
- Built in 1992.
- 220V power.
- 38 parks
- Spartanburg County Tax Map Number: 6-21-11-006.00