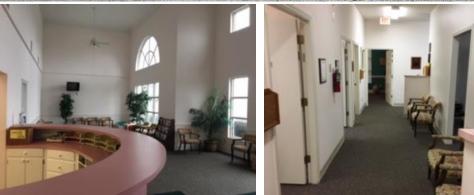

- 7,500± sq. ft. of medical office space on John B. White Sr. Blvd.
- Situated on 4± acres.
- 21 private exam rooms, 4 large training/conference rooms, lab, xray room with dark room & lead lined wall.
- Excellent visibility with traffic count of over 31,000 cars per day.
- Built in 1992.
- 220V power.
- 38 parks
- Spartanburg County Tax Map Number: 6-21-11-006.00