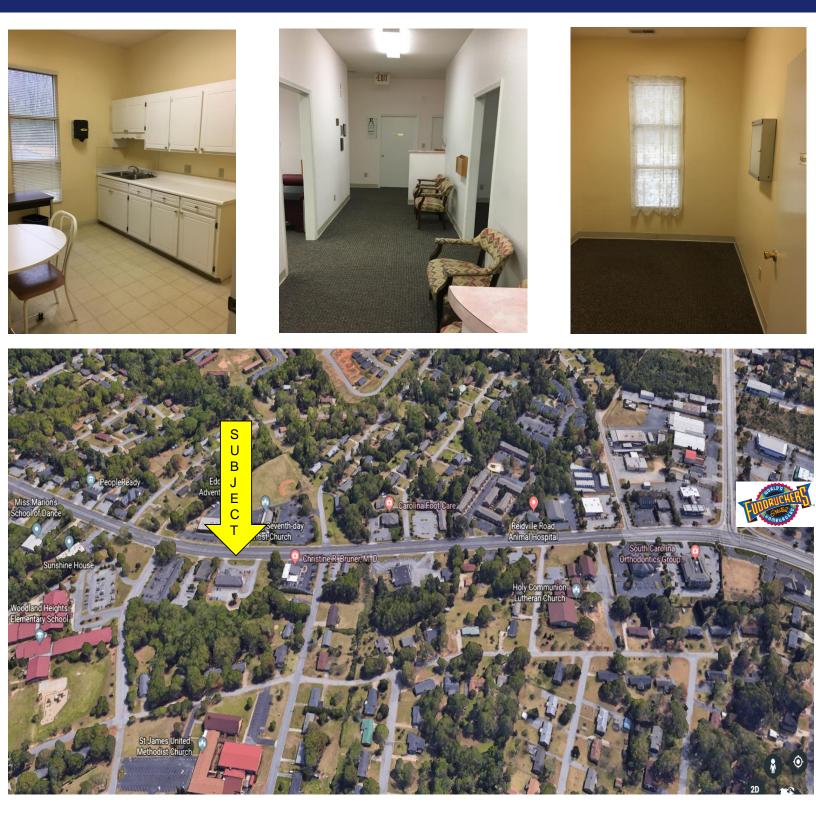

- 7,500± sq. ft. of medical office space on John B. White Sr. Blvd.
- Situated on 4± acres.
- 21 private exam rooms, 4 large training/conference rooms, lab, xray room with dark room & lead lined wall.
- Excellent visibility with traffic count of over 31,000 cars per day.
- Built in 1992.
- 220V power.
- 38 parks
- Spartanburg County Tax Map Number: 6-21-11-006.00