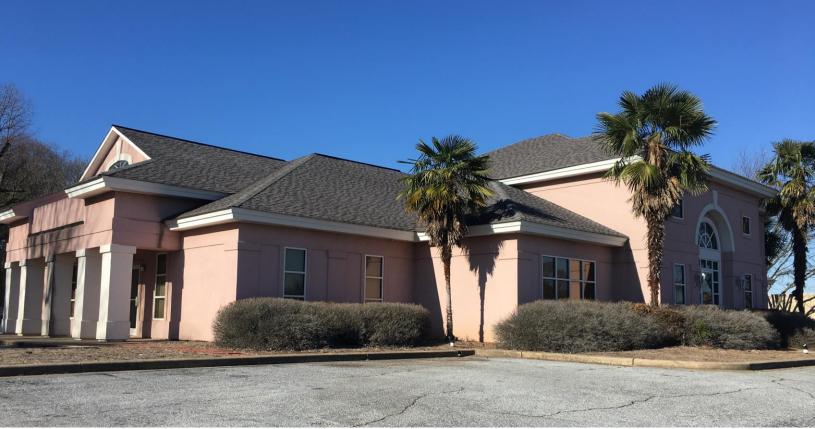

- 7,500± sq. ft. of medical office space on John B. White Sr. Blvd.
- Situated on 4± acres.
- 21 private exam rooms, 4 large training/conference rooms, lab, xray room with dark room & lead lined wall.
- Excellent visibility with traffic count of over 31,000 cars per day.
- Built in 1992.
- 220V power.
- 38 parks
- Spartanburg County Tax Map Number: 6-21-11-006.00