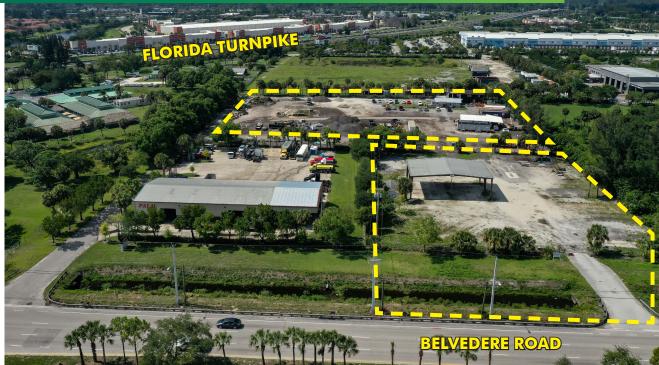

# WAREHOUSE/OFFICE/SHED ON UP TO ±5.49 ACRES

7236-7268 BELVEDERE ROAD

WEST PALM BEACH, FL 33411

### **FEATURES**

- + Option 1 Entire Site
  - For Sale \$6,000,000
  - Buildings  $\pm$ 7,646 SF of Office/Shed/Warehouse Structures
  - Land  $\pm 5.49$  Acres
- + Option 2 Front Parcel Only 7236 Belvedere Road
  - For Lease Only \$20,000 Gross Per Month
  - Buildings  $\pm 5,192$  SF of Office/Shed Structures
  - Land  $\pm 1.64$  Acres
- + Ideal For Outside Storage of Equipment, Trailers and Fleets
- + Zoned IL, Light Industrial, Unincorporated Palm Beach County