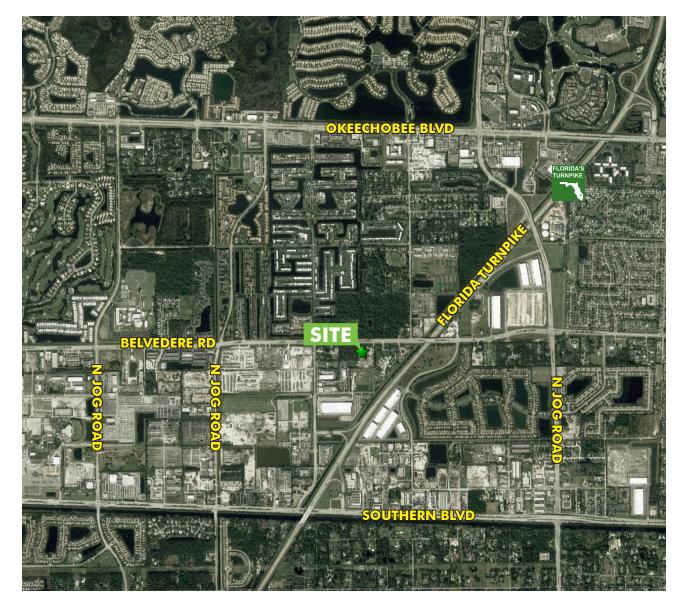

Only \$20,000 Gross Per Month
  - Buildings  $\pm 5,192$  SF of Office/Shed Structures
  - Land  $\pm 1.64$  Acres
- + Ideal For Outside Storage of Equipment, Trailers and Fleets
- + Zoned IL, Light Industrial, Unincorporated Palm Beach County



## CONTACT

#### **KIRK NELSON**

First Vice President +1 561 227 1803 kirk.nelson@cbre.com

#### **ROBERT SMITH**

Executive Vice President +1 561 478 0330 robert.c.smith@cbre.com

CBRE, Inc. | Licensed Real Estate Broker

#### SALE PRICE - OPTION 1 ALL - \$6,000,000 LEASE PRICE - OPTION 2, FRONT PARCEL - \$20,000 GROSS PER MONTH

\*Subject to size, credit, improvements, configuration, etc



# WAREHOUSE/OFFICE/SHED ON UP TO $\pm 5.49$ ACRES

7236-7268 BELVEDERE ROAD WEST PALM BEACH, FL 33411

FOR SALE OR LEASE - ALL OR PART

### **AERIAL MAP**





## CONTACT

#### KIRK NELSON

First Vice President +1 561 227 1803 kirk.nelson@cbre.com **ROBERT C. SMITH** Executive Vice President +1 561 478 0330 robert.c.smith@cbre.com

CBRE, Inc. | Licensed Real Estate Broker

© 2019 CBRE, Inc. All rights reserved. This information has been obtained from sources believed reliable, but has not been verified for accuracy or completeness. You should conduct a careful, independent investigation of the property and verify all information. Any reliance on this information is solely at your own risk. CBRE and the CBRE logo are service marks of CBRE, Inc. All other marks displayed on this document are the property of their respective owners, and the use of such logos does not imply any affiliation with or endorsement of CBRE. Photos herein are the proper