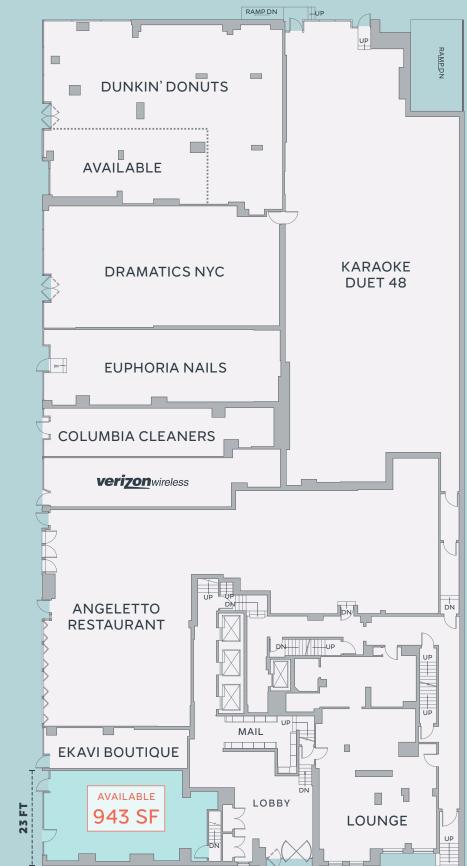

#### SPECS

| 943 SF |
|--------|
| 23 FT  |
| 15'8"  |
|        |

| ASKING RENT | UPON REQUEST |
|-------------|--------------|
| POSSESSION  | MARCH 2019   |
| LEASE TYPE  | DIRECT       |

#### EAST 48TH STREET

SECOND AVENUE

#### EAST 47TH STREET