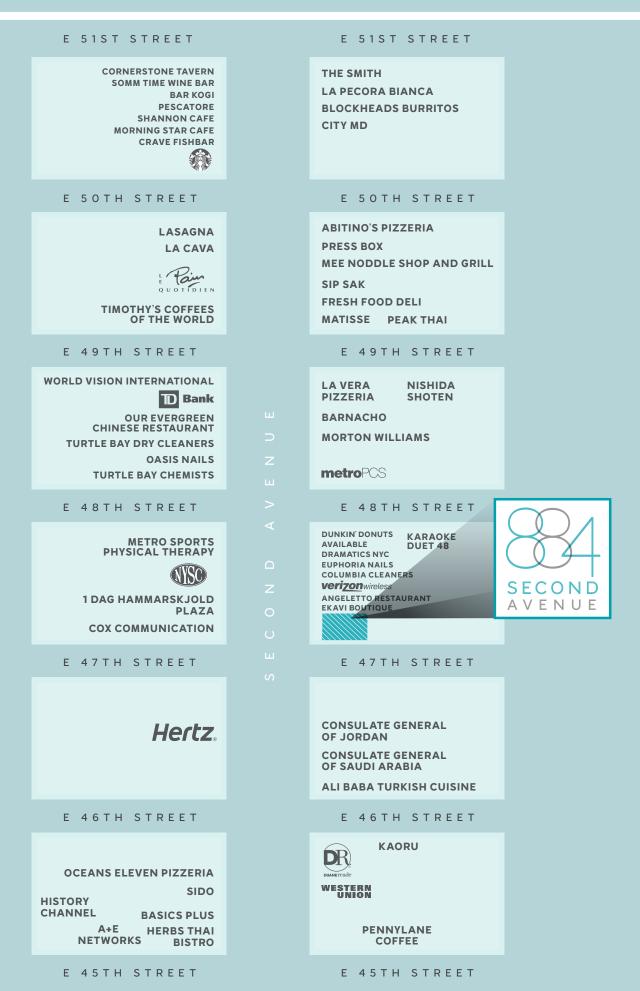

# **NEIGHBORHOOD MAP**

**NEIGHBORS INCLUDE:** 

TD Bank Morton Williams Dunkin' Sonuts Verizon Wireless

## Duane Reade Le Pain Quotidien La Pecora Bianca The Smith