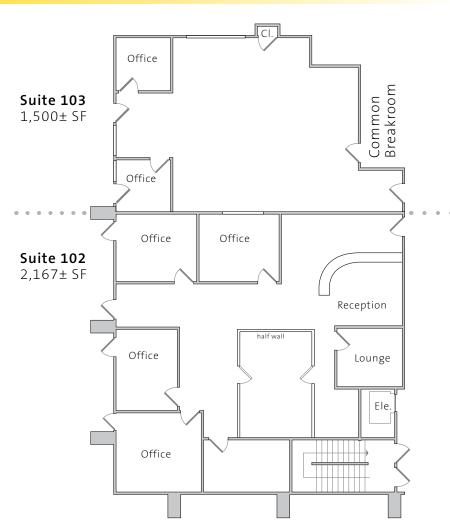

## FLOOR PLANS

## **Available Space:**

Suite 102 | 2,167± SF\*

Suite 103 | 1,500± SF\*

\*May be combined for 3,667± SF

**NOTE:** Suites may be combined for a total of 3,667± SF.