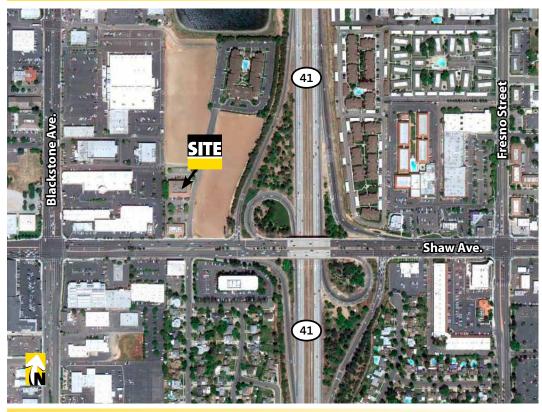

## AERIAL MAP

#### **LOCATION DESCRIPTION**

The property is located just off of Shaw Avenue between Freeway 41 and Blackstone Avenue. The location provides great access to Freeway 41 along with many amenities such as banks, restaurants and other services.