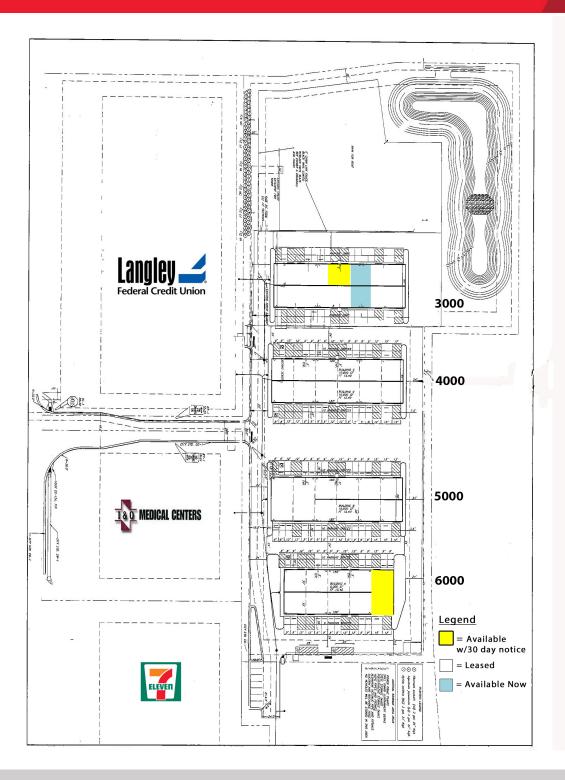

### **Property Features**

- 6000 Incubator Rd two (2) 900 SF back to back units available with 30 day notice, Each unit includes one grade level door, a 12' X 12' office, a handicap accessible restroom, a service sink, and water fountain
- 3000 Incubator Rd three (3) 900 SF. Each unit includes a 12' x 14' grade level door, 17' clear ceiling
  - Suite 107 & 108 back to back (2 x 900SF), drivethru capabilities, one 12'x12' office and 1 restroom, available now
  - Suite 106 900 SF unit available 1/15/2019, new office and restroom
- · Located just off of I-664 and Aberdeen Road
- Rent \$895 per month per 900 SF unit; includes all expenses except telephone, electric, and cable