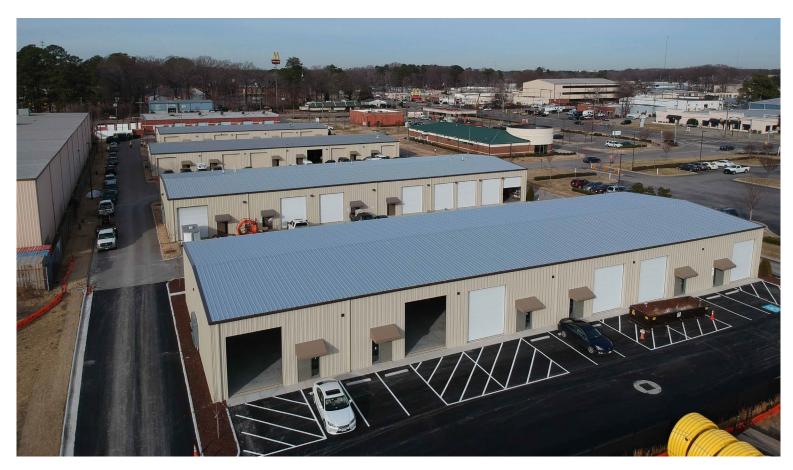

INCUBATOR ROAD, HAMPTON, VA 23661

### **Property Features**

- 6000 Incubator Rd two (2) 900 SF back to back units available with 30 day notice, Each unit includes one grade level door, a 12' X 12' office, a handicap accessible restroom, a service sink, and water fountain
- 3000 Incubator Rd three (3) 900 SF. Each unit includes a 12' x 14' grade level door, 17' clear ceiling
  - Suite 107 & 108 back to back (2 x 900SF), drivethru capabilities, one 12'x12' office and 1 restroom, available now
  - Suite 106 900 SF unit available 1/15/2019, new office and restroom
- · Located just off of I-664 and Aberdeen Road
- Rent \$895 per month per 900 SF unit; includes all expenses except telephone, electric, and cable

#### LAND & STRUCTURES

- 144 SF of office area in most units
- Each 900 SF office/warehouse unit includes one (1) grade level door, a handicap accessible restroom, a service sink, and a water fountain
- 14' 17' clear ceiling height in warehouse- 110V, single phase electrical power, separate meter

#### SITE IMPROVEMENTS & UTILITIES

- On-site parking
- Rent includes water, sewer, and trash disposal
- M-3 zoning (Heavy Industrial)