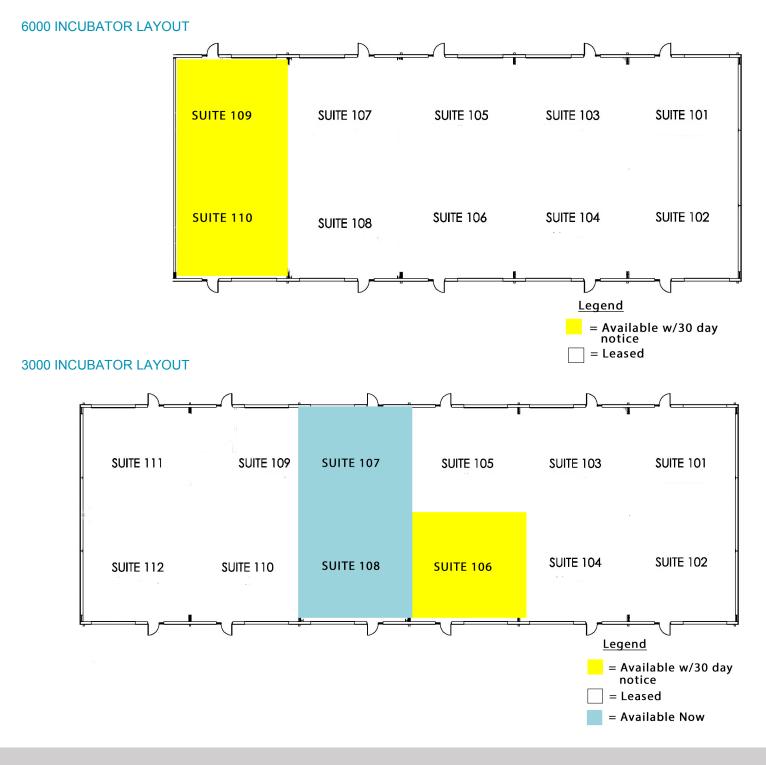

### **Property Features**

- 6000 Incubator Rd two (2) 900 SF back to back units available with 30 day notice, Each unit includes one grade level door, a 12' X 12' office, a handicap accessible restroom, a service sink, and water fountain
- 3000 Incubator Rd three (3) 900 SF. Each unit includes a 12' x 14' grade level door, 17' clear ceiling
  - Suite 107 & 108 back to back (2 x 900SF), drivethru capabilities, one 12'x12' office and 1 restroom, available now
  - Suite 106 900 SF unit available 1/15/2019, new office and restroom
- · Located just off of I-664 and Aberdeen Road
- Rent \$895 per month per 900 SF unit; includes all expenses except telephone, electric, and cable