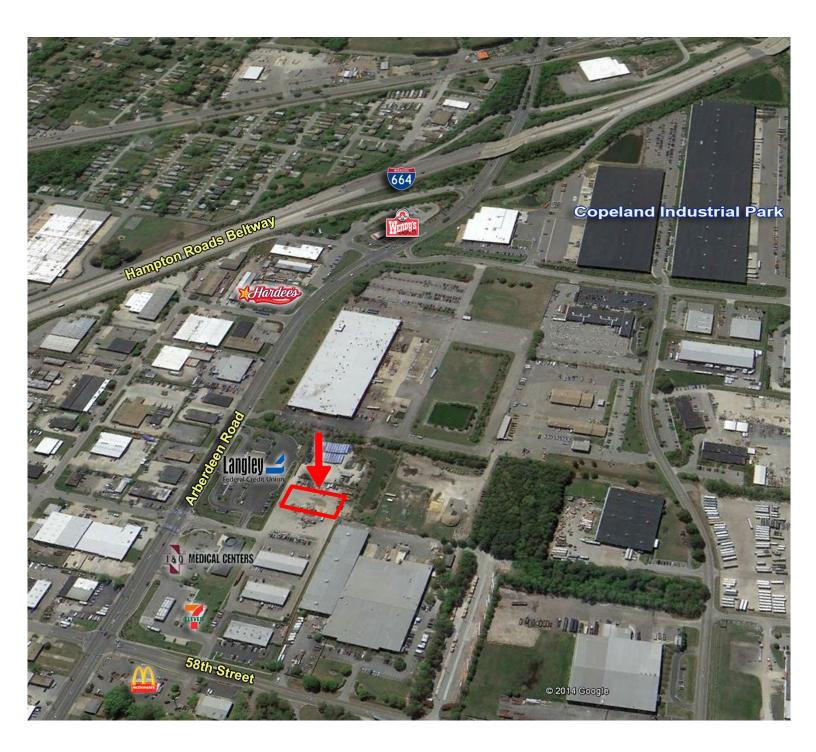

### **Property Features**

- 6000 Incubator Rd two (2) 900 SF back to back units available with 30 day notice, Each unit includes one grade level door, a 12' X 12' office, a handicap accessible restroom, a service sink, and water fountain
- 3000 Incubator Rd three (3) 900 SF. Each unit includes a 12' x 14' grade level door, 17' clear ceiling
  - Suite 107 & 108 back to back (2 x 900SF), drivethru capabilities, one 12'x12' office and 1 restroom, available now
  - Suite 106 900 SF unit available 1/15/2019, new office and restroom
- · Located just off of I-664 and Aberdeen Road
- Rent \$895 per month per 900 SF unit; includes all expenses except telephone, electric, and cable