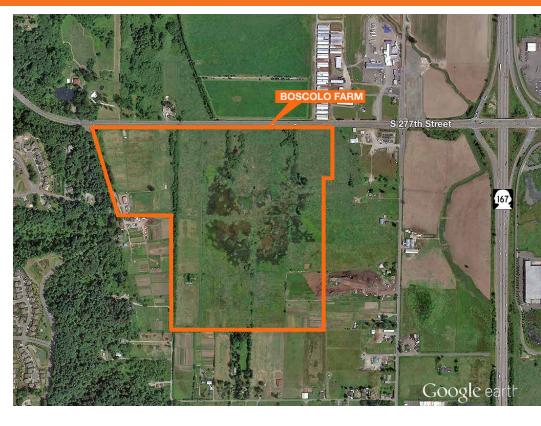

# Boscolo Farm

28000 55th Avenue S Auburn, WA

±90 acres, includes: shop, mobile home, greenhouse, and produce stand

Utilities included: water, sewer, power, and natural gas

Zoning: AG-10