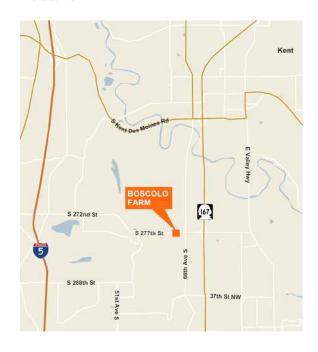

# For Sale

# Boscolo Farm

28000 55th Avenue S Auburn, WA

±90 acres, includes: shop, mobile home, greenhouse, and produce stand

Utilities included: water, sewer, power, and natural gas

Zoning: AG-10



### Location



### Contact

**Bob Naber** 253.722.1442 bnaber@kiddermathews.com



# **Boscolo Farm**



THIS SKETCH IS PROVIDED, WITHOUT CHARGE, FOR YOUR INFORMATION. IT IS NOT INTENDED TO SHOW ALL MATTERS RELATED TO THE PROPERTY INCLUDING, BUT NOT LIMITED TO, AREA, DIMENSIONS, EASEMENTS, ENCROACHMENTS OR LOCATIONS OF BOUNDARIES. IT IS NOT A PART OF, NOR DOES IT MODIFY, THE COMMITMENT OR POLICY TO WHICH IT IS ATTACHED. THE COMPANY ASSUMES NO LIABILITY FOR ANY MATTER RELATED TO THIS SKETCH, UNILESS SUCH COVERAGE IS SPECIFICALLY PROVIDED BY THE COVERED RISKS OF THE POLICY. REFERENCE SHOULD BE MADE TO AN ACCURATE SURVEY FOR FURTHER INFORMATION.

#### **SECTION 35, TOWNSHIP 22 NORTH, RANGE 4 EAST**

#### PROPERTY ADDRESS: 28000 55TH AVENUE SOUTH, AUBURN, WA 98001



19020 33RD AVENUE WEST, STE. 360, LYNNW