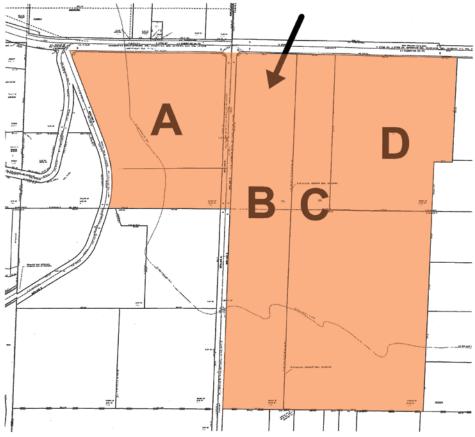

# **Boscolo Farm**

THIS SKETCH IS PROVIDED, WITHOUT CHARGE, FOR YOUR INFORMATION. IT IS NOT INTENDED TO SHOW ALL MATTERS RELATED TO THE PROPERTY INCLUDING, BUT NOT LIMITED TO, AREA, DIMENSIONS, EASEMENTS, ENCROACHMENTS OR LOCATIONS OF BOUNDARIES. IT IS NOT A PART OF, NOR DOES IT MODIFY, THE COMMITMENT OR POLICY TO WHICH IT IS ATTACHED. THE COMPANY ASSUMES NO LIABILITY FOR ANY MATTER RELATED TO THIS SKETCH, UNILESS SUCH COVERAGE IS SPECIFICALLY PROVIDED BY THE COVERED RISKS OF THE POLICY. REFERENCE SHOULD BE MADE TO AN ACCURATE SURVEY FOR FURTHER INFORMATION.

#### **SECTION 35, TOWNSHIP 22 NORTH, RANGE 4 EAST**

#### PROPERTY ADDRESS: 28000 55TH AVENUE SOUTH, AUBURN, WA 98001

19020 33RD AVENUE WEST, STE. 360, LYNNWOOD, WA 98036, PHONE (425) 776-1970 FAX (425) 776-5710