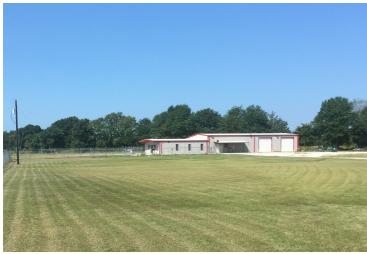

## **Features**

- Commercial Office/Warehouse;Â 4,800 SF +/- ;Â Steel Frame Construction; Built in 2011
- Approx. 6.880 acres;Â Canopy areas and additional 5,000 sf shed with large gravel yard
- Frontage on US Hwy. 79 South;Â High visibility and trafficÂ
- Just southwest of Palestine; Â Inside Palestine city limits
- Large yard with security fencing; 12' OH grade level doors
- 14' eave height;Â 4 offices, reception conference and break room
- Secured tool room;Â Full restroom with shower in warehouse
- Wash Bay Area

INDUSTRIAL-OFFICE/SHOWROOM; WAREHOUSE, FLEX SPACE FOR SALE

Total SF: 4,800 Total Acres: 6.88

Sales Price: \$495,000.00 Total Price