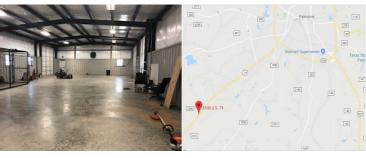

## **Features**

- Commercial Office/Warehouse;Â 4,800 SF +/- ;Â Steel Frame Construction; Built in 2011
- Approx. 6.880 acres;Â Canopy areas and additional 5,000 sf shed with large gravel yard
- Frontage on US Hwy. 79 South;Â High visibility and trafficÂ
- Just southwest of Palestine; Â Inside Palestine city limits
- Large yard with security fencing; 12' OH grade level doors
- 14' eave height;Â 4 offices, reception conference and break room
- Secured tool room;Â Full restroom with shower in warehouse
- Wash Bay Area

INDUSTRIAL-OFFICE/SHOWROOM; WAREHOUSE, FLEX SPACE FOR SALE

Total SF: 4,800 Total Acres: 6.88

Sales Price: \$495,000.00 Total Price