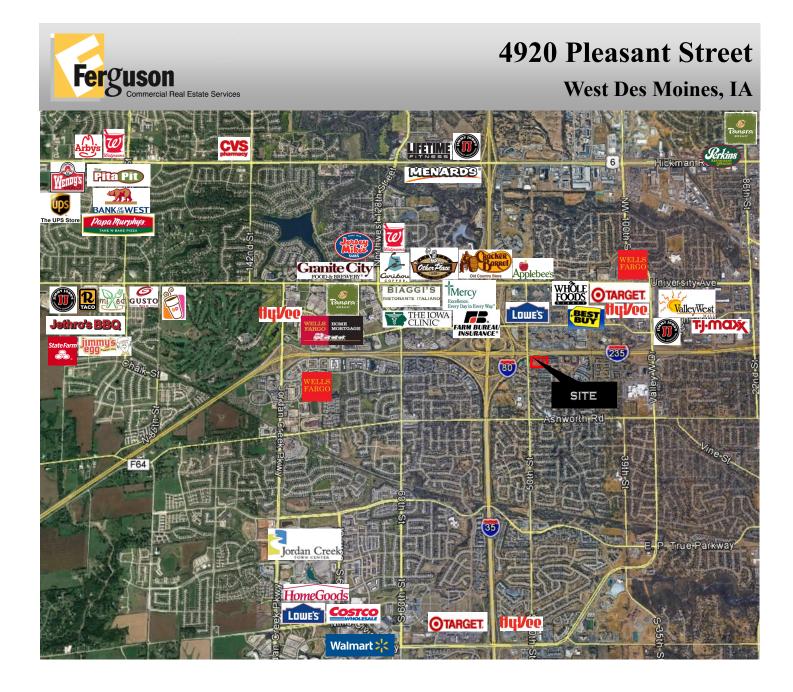

#### **PROPERTY FEATURES**

- Turnkey office suites
- Several private offices, reception area, common area break room, common area restrooms
- Great location off of I-235 at the 50th Street exit

 For more information please contact:

| Demographics         | <u>1 Mile</u> | <u>3 Miles</u> | <u>5 Miles</u>  |
|----------------------|---------------|----------------|-----------------|
| Population           | 11,001        | 78,247         | 170,602         |
| Average HH Income    | \$100,730     | \$110,120      | \$110,271       |
| Businesses/Employees | 663 / 13,116  | 4,903 / 82,927 | 7,623 / 116,735 |