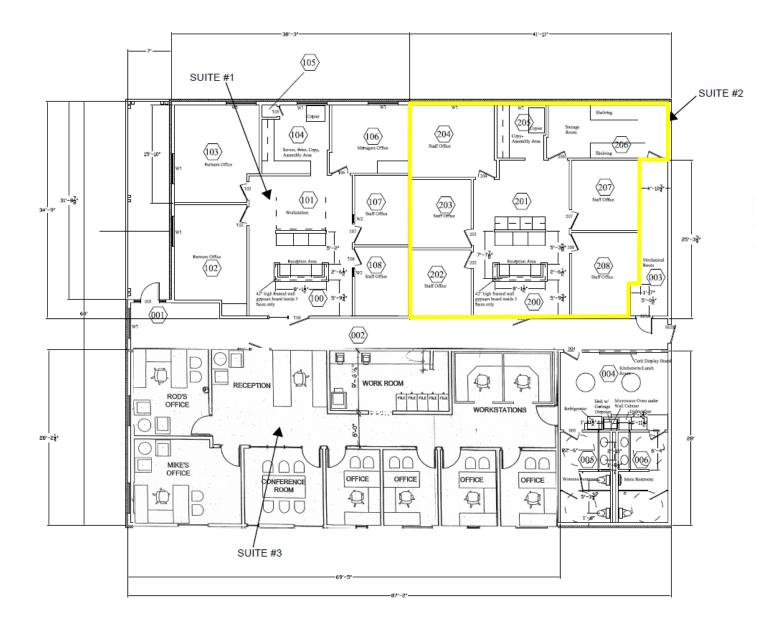

#### **PROPERTY DETAILS**

General Use: Office Building Size: 5,760 SF Available: 1,308 SF contiguous Sale Price: Contact Agent Lease Rate: \$10.00 PSF NNN Est. Operating Expenses: \$6.00 PSF

#### **PROPERTY FEATURES**

- Turnkey office suites
- Several private offices, reception area, common area break room, common area restrooms
- Great location off of I-235 at the 50th Street exit

 For more information please contact: