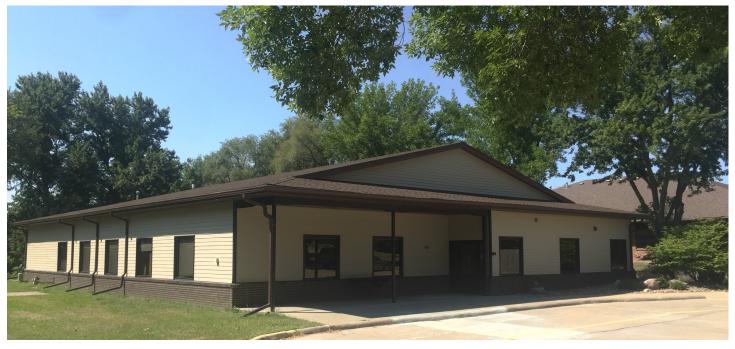

#### **PROPERTY DETAILS**

General Use: Office Building Size: 5,760 SF Available: 1,308 SF contiguous Sale Price: Contact Agent Lease Rate: \$10.00 PSF NNN Est. Operating Expenses: \$6.00 PSF

#### **PROPERTY FEATURES**

- Turnkey office suites
- Several private offices, reception area, common area break room, common area restrooms
- Great location off of I-235 at the 50th Street exit

 For more information please contact: