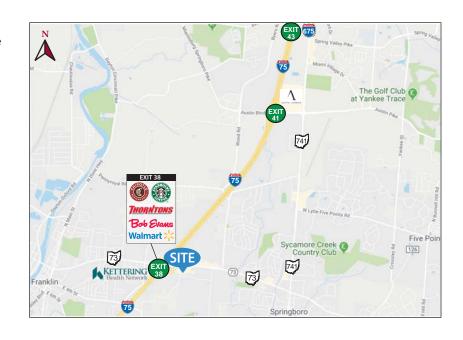

- **7,200** +/- **SF OFFICE AND WAREHOUSE/FLEX** space available just off SR 73 & I-75 (Exit 38) in Springboro
- · AVAILABLE IMMEDIATELY
- LOCATION OFFERS IMMEDIATE ACCESS TO I-75
- WELL-MAINTAINED, SINGLE STORY BUILDING with ample parking
- OFFICE AREA OFFERS private entrance, private offices, conference room, kitchenette, private rest rooms
- 895 +/- SF WAREHOUSE/FLEX SPACE FEATURES 14' clearance with two overhead doors
- AGGRESSIVE LEASE RATE: \$13.95 psf Modified Gross