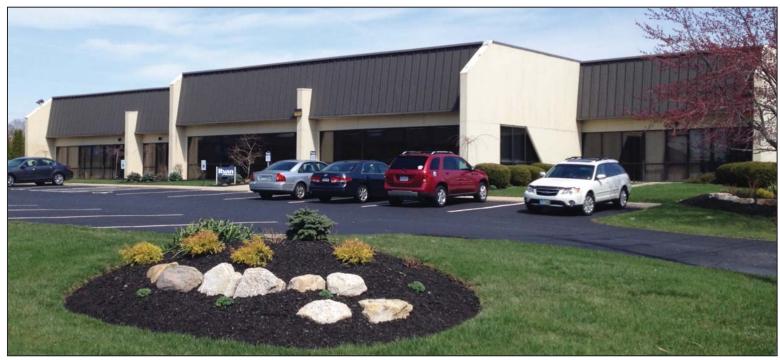

## 884 PLEASANT VALLEY DRIVE

Springboro, OH 454066

The information submitted herein is not guaranteed. Although obtained from reliable sources, it is subject to errors, omissions, prior sale and withdrawal from the market without notice

- **7,200** +/- **SF OFFICE AND WAREHOUSE/FLEX** space available just off SR 73 & I-75 (Exit 38) in Springboro
- · AVAILABLE IMMEDIATELY
- LOCATION OFFERS IMMEDIATE ACCESS TO I-75
- WELL-MAINTAINED, SINGLE STORY BUILDING with ample parking
- OFFICE AREA OFFERS private entrance, private offices, conference room, kitchenette, private rest rooms
- 895 +/- SF WAREHOUSE/FLEX SPACE FEATURES 14' clearance with two overhead doors
- AGGRESSIVE LEASE RATE: \$13.95 psf Modified Gross