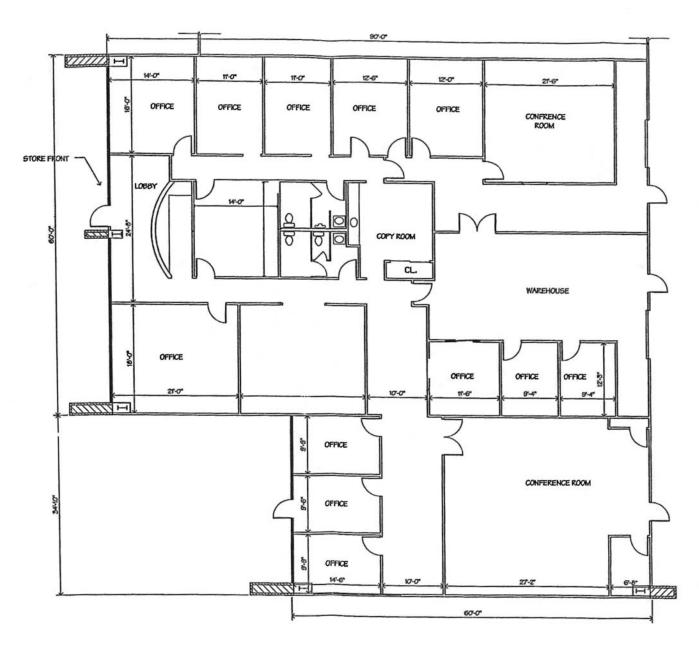

## 884 PLEASANT VALLEY DRIVE

Springboro, OH 454066



The information submitted herein is not guaranteed. Although obtained from reliable sources, it is subject to errors, omissions, prior sale and withdrawal from the market without notice

- **7,200** +/- **SF OFFICE AND WAREHOUSE/FLEX** space available just off SR 73 & I-75 (Exit 38) in Springboro
- · AVAILABLE IMMEDIATELY
- LOCATION OFFERS IMMEDIATE ACCESS TO I-75
- WELL-MAINTAINED, SINGLE STORY BUILDING with ample parking
- OFFICE AREA OFFERS private entrance, private offices, conference room, kitchenette, private rest rooms
- 895 +/- SF WAREHOUSE/FLEX SPACE FEATURES 14' clearance with two overhead doors
- AGGRESSIVE LEASE RATE: \$13.95 psf Modified Gross

DANIELLE KUEHNLE 937.531.5528 dkuehnle@oberer.com





## **FLOOR PLAN**



## WELCOME TO THE REGION WE KNOW