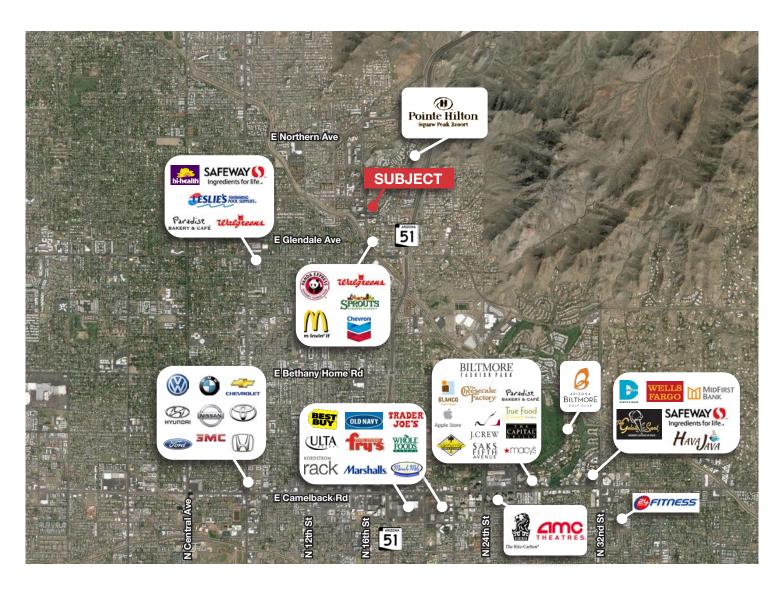

Service)



| Demographics      | 1 Mile   | 3 Miles  | 5 Miles  |
|-------------------|----------|----------|----------|
| Median Age:       | 45.5     | 42.9     | 38.0     |
| Population:       | 15,571   | 110,882  | 370,334  |
| Average HH Income | \$99,833 | \$98,626 | \$81,527 |
| Daytime Emp. Pop. | 9,834    | 68,333   | 196,504  |

#### Kevin Higgins

602 393 6605

naihorizon.com

kevin.higgins@naihorizon.com

# Available Spaces

### The Peak ±3,090 SF Available



**FLOOR** 

SUITE#

**LEASE RATE** 

Immediately

**LEASE TYPE** SIZE (SF) 2nd Floor 202 \$20.00 SF/YR Full Service 3.090 SF

# Property **Photos**

### The Peak ±3,090 SF Available









## Floor Plan

### The Peak ±3,090 SF Available



Suite 202 | ±3,090 SF



# Property Aerial

### The Peak ±3,090 SF Available



#### Travel **Times**

**Downtown Glendale** 8.3 Miles 19 Minutes **Downtown Scottsdale** 11.8 Miles 23 Minutes **Sky Harbor Airport** 8.5 Miles 10 Minutes **Scottsdale Airpark** 12.1 Miles 18 Minutes 21.8 Miles **Downtown Phoenix** 8.8 Miles 14 Minutes **Downtown Mesa** 25 Minutes