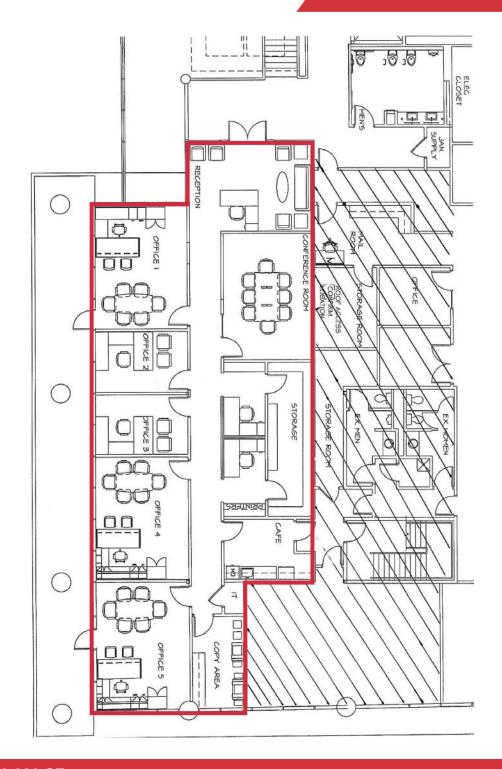

ntain views
- Ownership/property management on-site

For Lease: \$20.00/SF (Full Service)



| Demographics      | 1 Mile   | 3 Miles  | 5 Miles  |
|-------------------|----------|----------|----------|
| Median Age:       | 45.5     | 42.9     | 38.0     |
| Population:       | 15,571   | 110,882  | 370,334  |
| Average HH Income | \$99,833 | \$98,626 | \$81,527 |
| Daytime Emp. Pop. | 9,834    | 68,333   | 196,504  |

#### Kevin Higgins

602 393 6605

naihorizon.com

kevin.higgins@naihorizon.com

# Available Spaces

### The Peak ±3,090 SF Available



**FLOOR** 

SUITE#

**LEASE RATE** 

Immediately

**LEASE TYPE** SIZE (SF) 2nd Floor 202 \$20.00 SF/YR Full Service 3.090 SF

# Property **Photos**

### The Peak ±3,090 SF Available









## Floor Plan

### The Peak ±3,090 SF Available



Suite 202 | ±3,090 SF



# Property Aerial

### The Peak ±3,090 SF Available



#### Travel **Times**

**Downtown Glendale** 8.3 Miles 19 Minutes **Downtown Scottsdale** 11.8 Miles 23 Minutes **Sky Harbor Airport** 8.5 Miles 10 Minutes **Scottsdale Airpark** 12.1 Miles 18 Minutes 21.8 Miles **Downtown Phoenix** 8.8 Miles 14 Minutes **Downtown Mesa** 25 Minutes