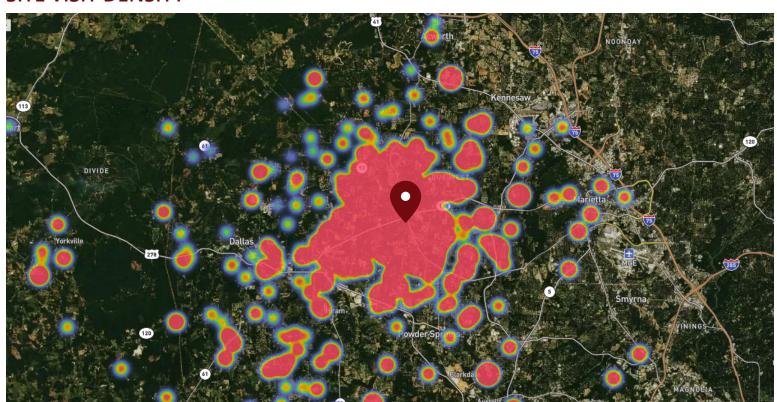

#### SITE VISIT DENSITY

Red, orange, and yellow colors represent the location of 60% of site visitors

Data provided by Placer Labs Inc. (www.placer.ai)