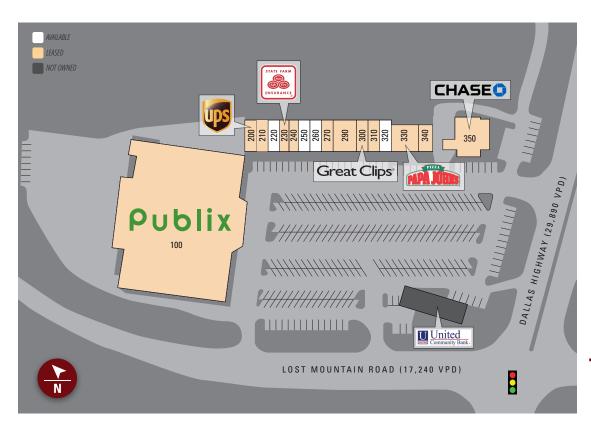

### SITE PLAN

| 511212711 |                            |        |  |
|-----------|----------------------------|--------|--|
| Suite     | Tenant                     | Size   |  |
| 100       | Publix                     | 47,814 |  |
| 200       | The UPS Store              | 1,200  |  |
| 210       | Your Serve Tennis          | 1,200  |  |
| 220       | AVAILABLE                  | 1,200  |  |
| 230       | State Farm Insurance       | 900    |  |
| 240       | V Nails                    | 900    |  |
| 250       | AVAILABLE                  | 1,200  |  |
| 260       | AVAILABLE                  | 1,200  |  |
| 270       | BenchMark Physical Therapy | 1,204  |  |
| 290       | Art Cleaners & Alterations | 2,363  |  |
| 300       | Great Clips                | 1,200  |  |
| 310       | China Fun                  | 1,240  |  |
| 320       | AVAILABLE                  | 1,200  |  |
| 330       | Papa John's Pizza          | 2,271  |  |
| 340       | Highway 120 Wine & Spirits | 1,476  |  |
| 350       | Chase Bank                 | 6,000  |  |

TOTAL 71,404