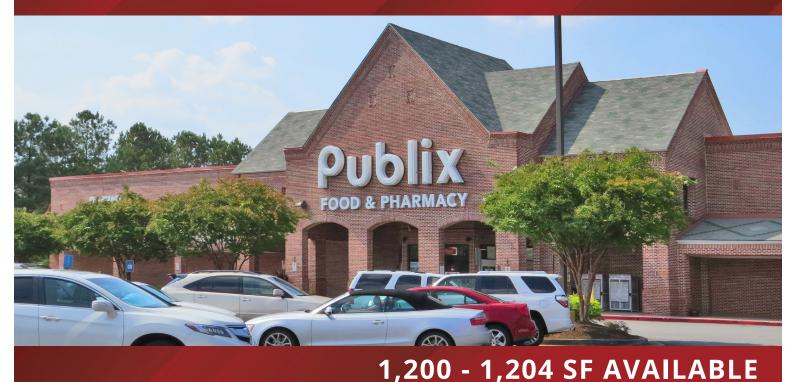

## **Publix #0496 - Lost Mountain Crossing**

5100 Dallas Highway Powder Springs, GA 30127 Lat 33.941, Long -84,703

**FOR LEASE** 

#### PROPERTY HIGHLIGHTS

- Grocery-Anchored by Publix, Providing an Invaluable Necessity Based Shopping Anchor
- Exceptional Exposure and Easy Access Along Heavily-Trafficked Dallas Highway, a Regional Retail Corridor Accounting for a Combined Traffic Count of 53,160 VPD
- Located in an Affluent Area of West Cobb County with Average Household Incomes Exceeding \$132,000 in a Three-Mile Radius
- Tremendous Population Growth with Over a 14.2 Percent Increase Since the 2000 Census
- Co-Tenants Include: Chase Bank, Great Clips, The UPS Store, Benchmark Physical Therapy, Papa John's Pizza and State Farm Insurance