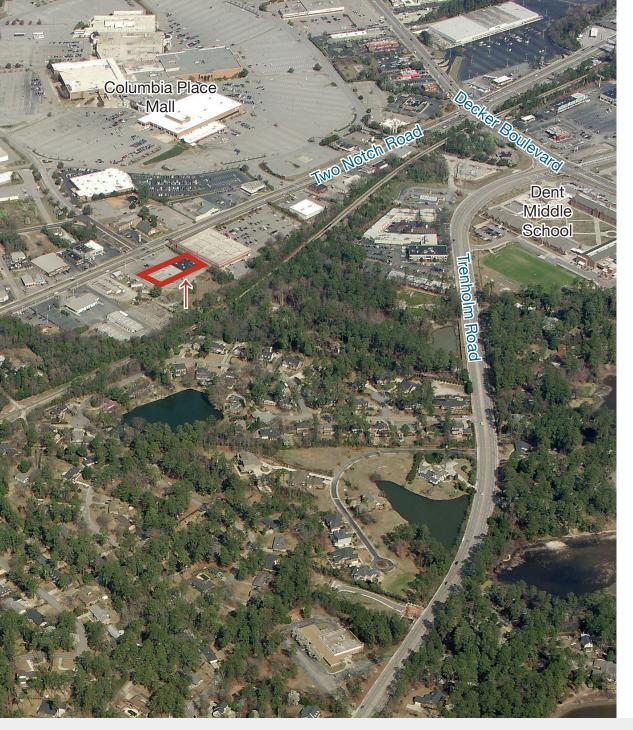

For Lease ±8,000 SF Retail Suite

### 6908 Two Notch Road

Columbia, South Carolina

#### **Property Features**

- Newly renovated open space with office
- Retail space located at Boul-Mor Shopping Center across from Columbia Place Mall
- ±8,000 SF available in a ±24,000 square foot shopping center on Two Notch Road
- Zoning: GC (General Commercial), Richland County
- Lease Rate: \$10.00 PSF NNN