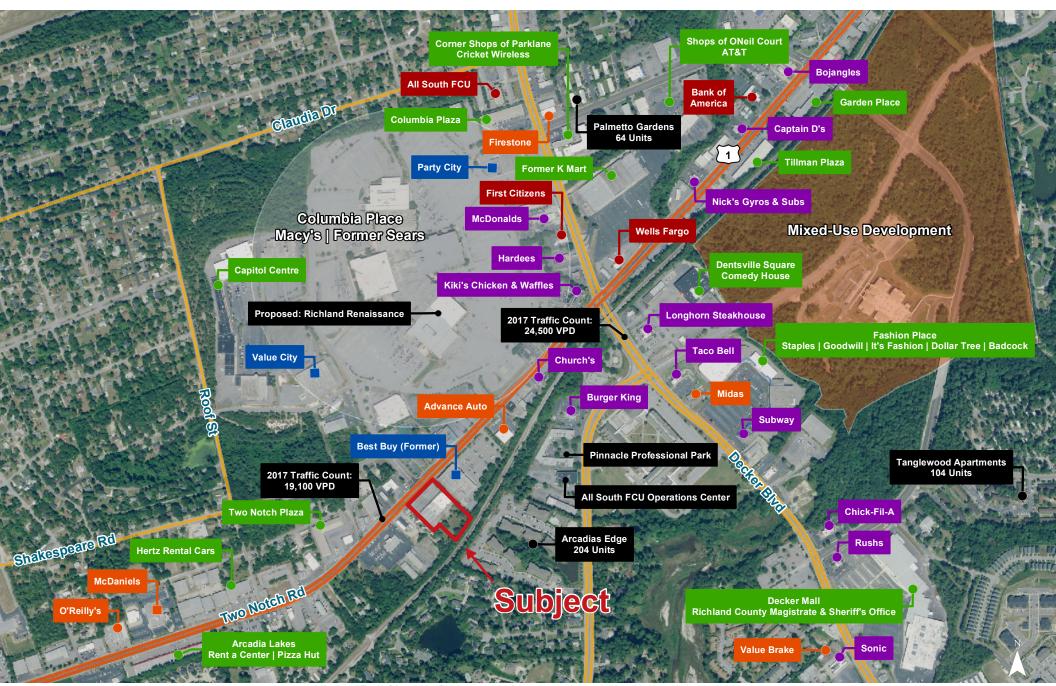

## **Property Pictures**

6908 Two Notch Road - Columbia, South Carolina

For Lease  $\pm 8,000 \text{ SF}$  Retail Suite