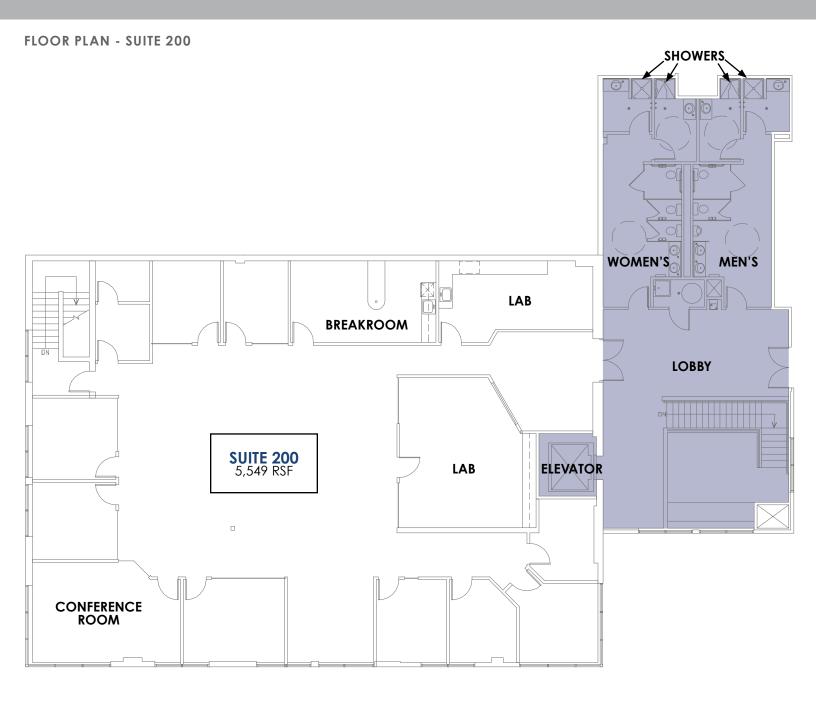

### **SUITE 100**

SUITE 100 12,259 RSF

**EXPENSES** \$7.79 / RSF

**SUITE 200** 

SUITE 200 5,549 RSF

LEASE RATE \$18.00 / RSF / NNN

**EXPENSES** \$7.79 / RSF

# **PROPERTY FEATURES**

- Suite 100 is a high-tech office space with a second-floor mezzanine. Includes private offices, conference rooms, large open bullpen, clean workshop, reception area, and in-suite restrooms and showers.
- Suite 200 is a second-floor endcap office space with 9 offices, conference room, kitchen, electrical lab and bullpen, elevator serves 2nd floor and awesome flatiron views.
- Access to common area showers
- Electric car charging stations
- Immediate bike path access (Boulder Creek Path)
- Short drive to the 29th Street Mall