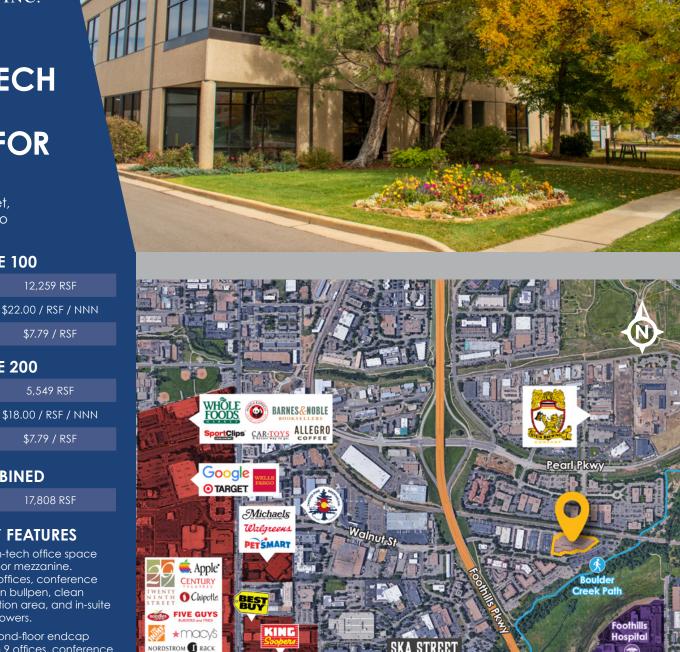

# **HIGH-TECH OFFICE SPACE FOR** LEASE

4775 Walnut Street, Boulder, Colorado

**LEASE RATE** 

### **SUITE 100**

SUITE 100 12,259 RSF

**EXPENSES** \$7.79 / RSF

**SUITE 200** 

SUITE 200 5,549 RSF

LEASE RATE \$18.00 / RSF / NNN

**EXPENSES** \$7.79 / RSF

#### COMBINED

SUITE 100 & 200

17,808 RSF

# **PROPERTY FEATURES**

- Suite 100 is a high-tech office space with a second-floor mezzanine. Includes private offices, conference rooms, large open bullpen, clean workshop, reception area, and in-suite restrooms and showers.
- Suite 200 is a second-floor endcap office space with 9 offices, conference room, kitchen, electrical lab and bullpen, elevator serves 2nd floor and awesome flatiron views.
- Access to common area showers
- Electric car charging stations
- Immediate bike path access (Boulder Creek Path)
- Short drive to the 29th Street Mall